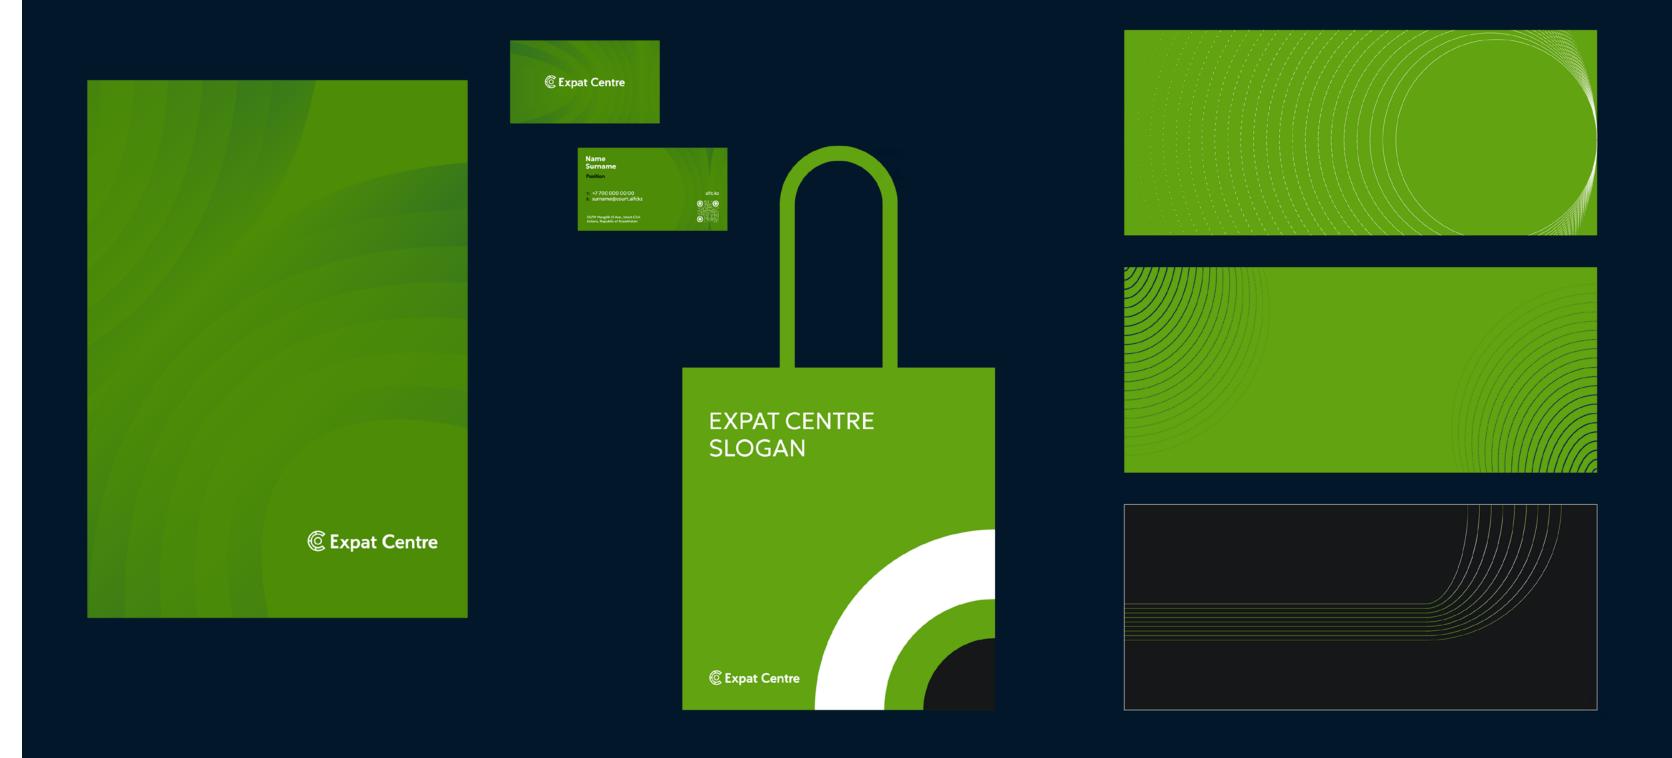

# **Expat Centre Overview**

The Expat Centre stationery follows the look and feel of the AIFC stationery, yet reflects the unique colour of the organisation.