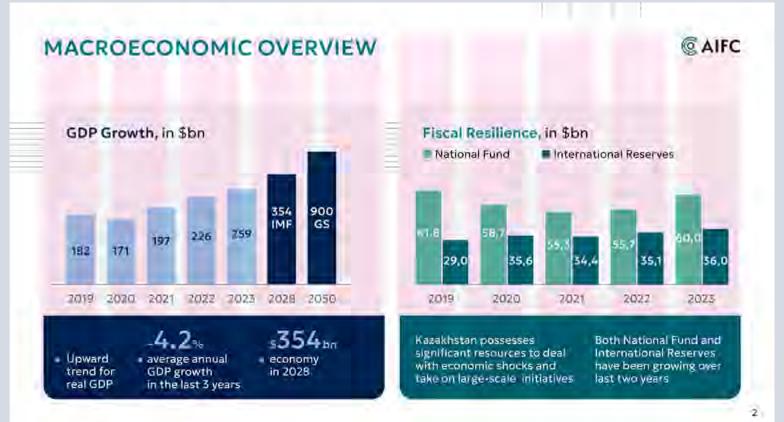

## Graphs

Charts and graphs are integral in communicating complex and diverse pieces of data and information. These elements draw on the AIFC visual identity to maintain consistency through all communications.

Colours should be pulled from AIFC's primary and secondary palettes, determined by the graph's overall number of inputs.

Business Card