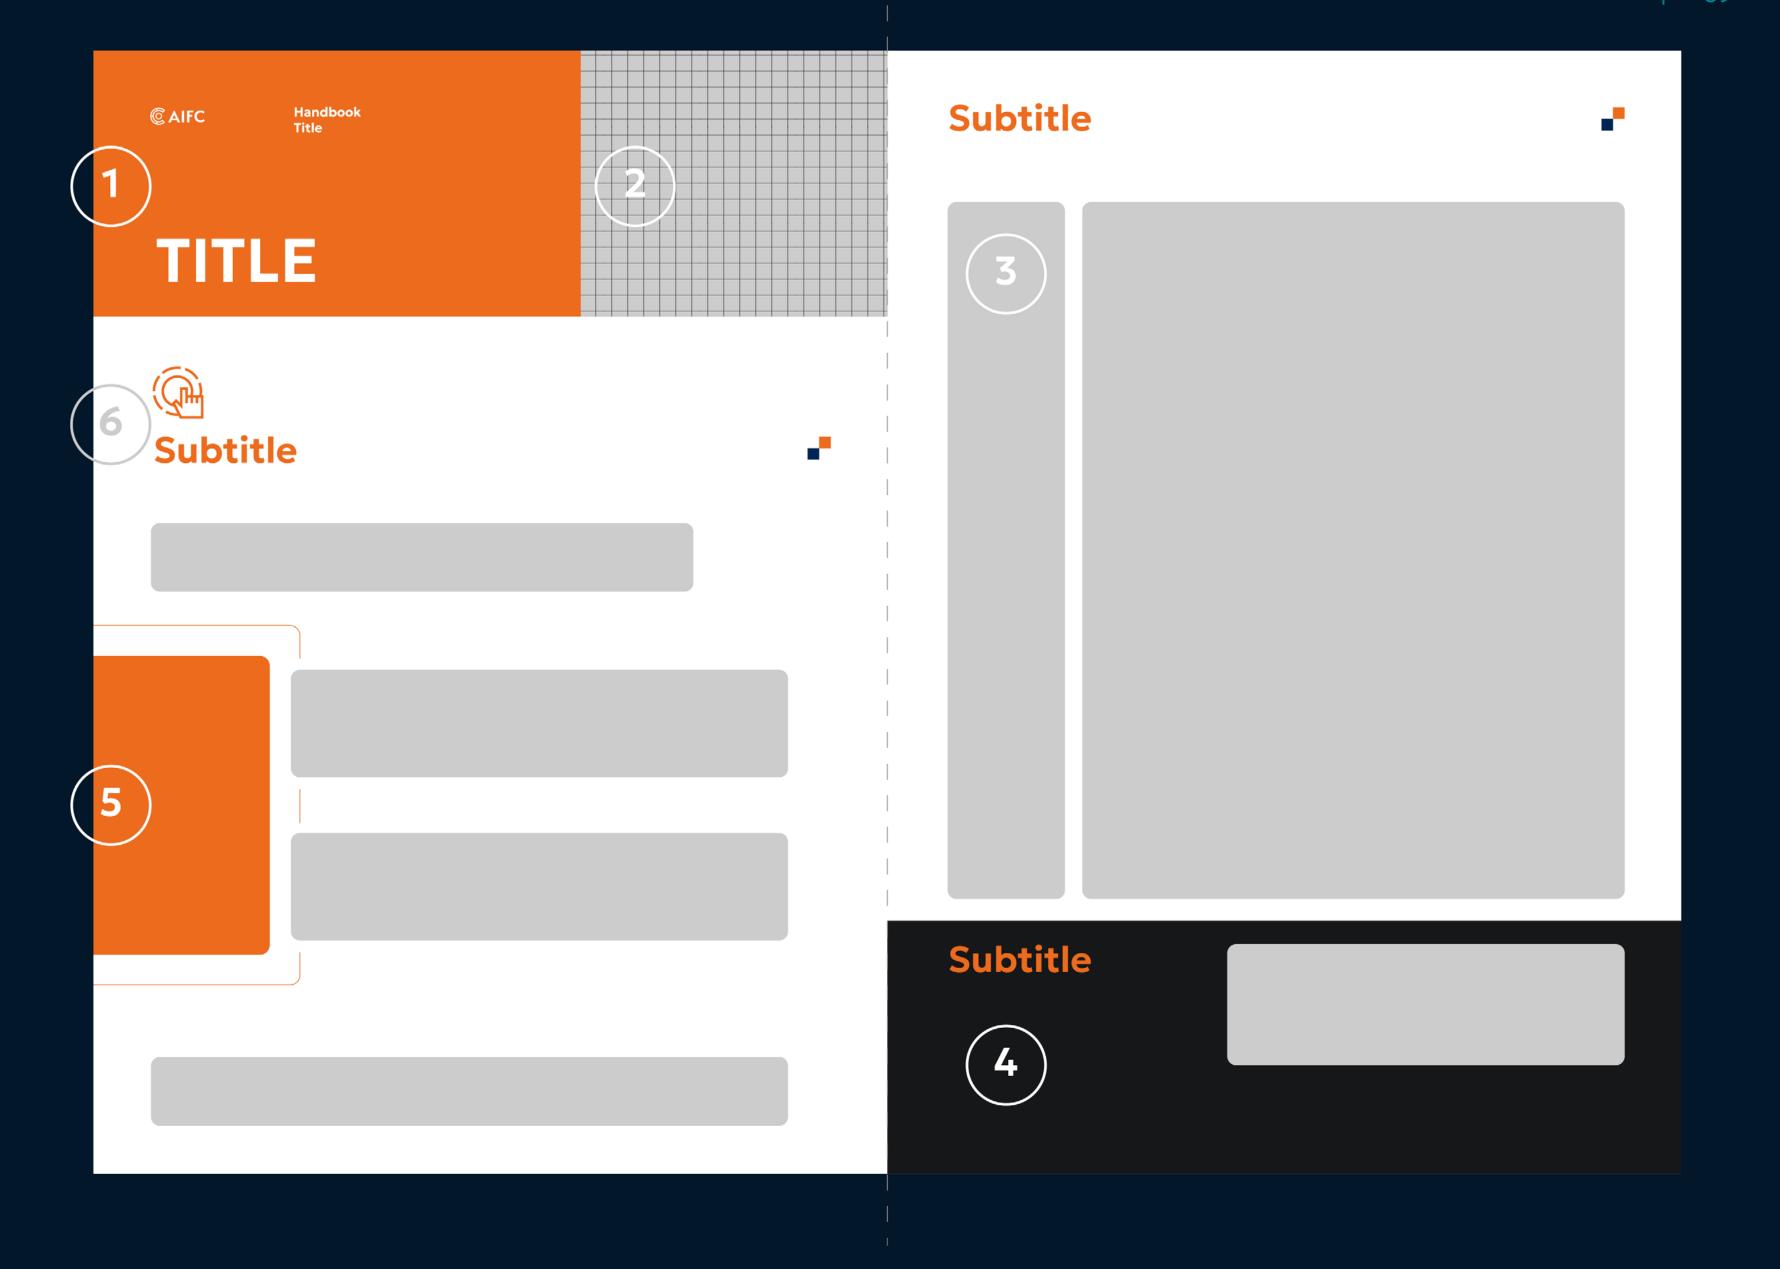

#### Handbook: How To

- 1. Work in a 1+1 colour pair (primary and complementary). The accent colour is used in the background (1), graphics (5), and titles (6)
- 2. Choose one of the patterns that will be used throughout the handbook
- 3. Offset grid, work in blocks of 2+3, 1+4, 3+2
- 4. Footer in one of the primary shades
- 5. Decorative graphics in the chosen accent colour
- 6. Icons, subtitle in the chosen accent colour (with readability and contrast)