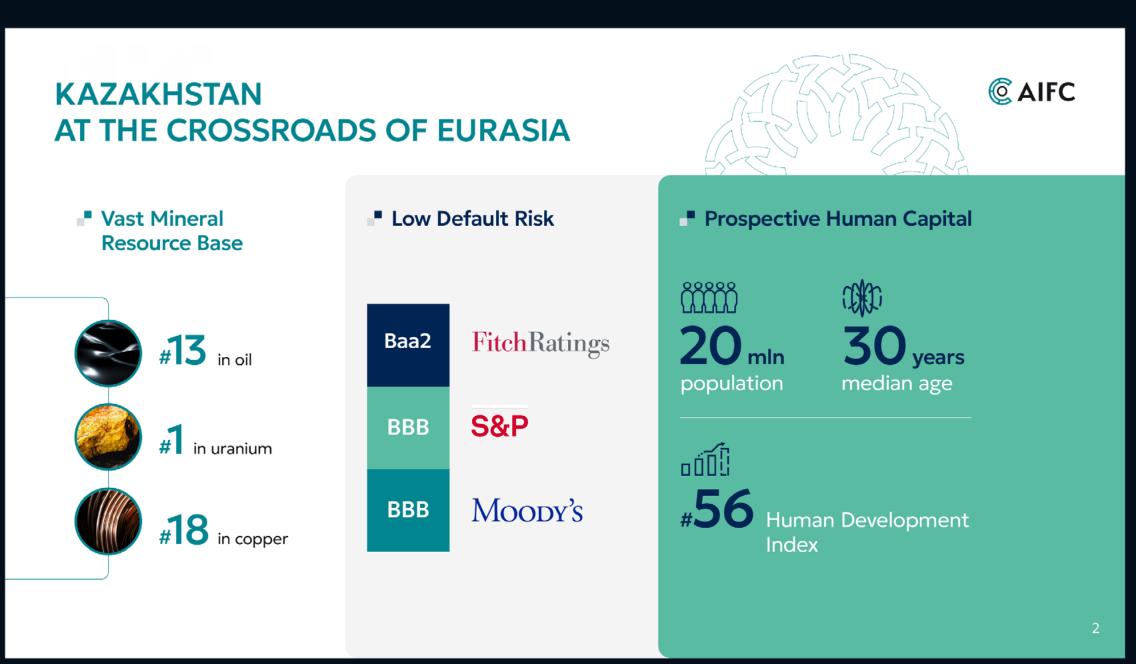

## Graphs

Charts and graphs are integral in communicating complex and diverse pieces of data and information. These elements draw on the AIFC visual identity to maintain consistency through all communications.

Colours should be pulled from AIFC's primary and secondary palettes, determined by the graph's overall number of inputs.

Business Card