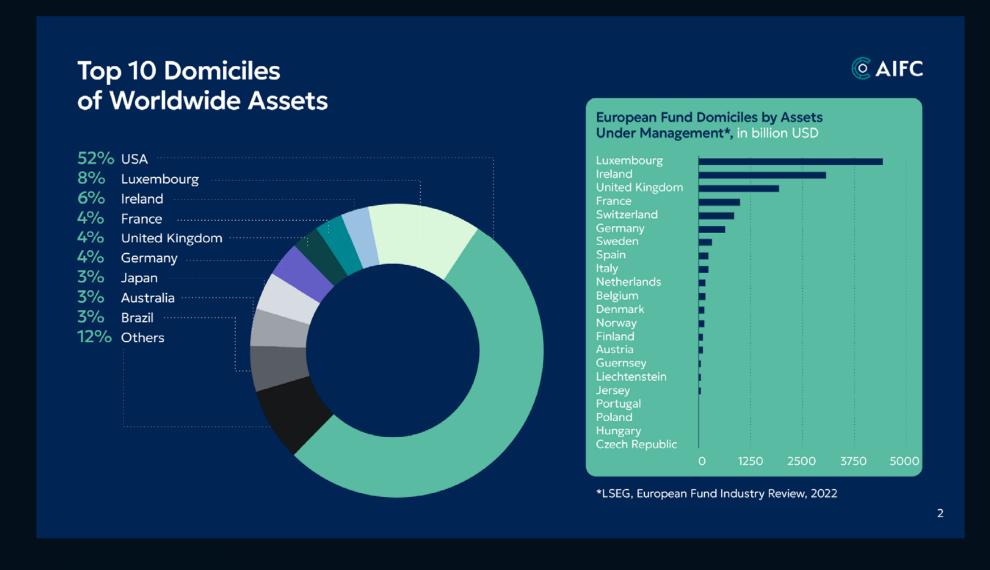

## Graphs

Charts and graphs are integral in communicating complex and diverse pieces of data and information. These elements draw on the AIFC visual identity to maintain consistency through all communications.

Colours should be pulled from AIFC's primary and secondary palettes, determined by the graph's overall number of inputs.

Business Card