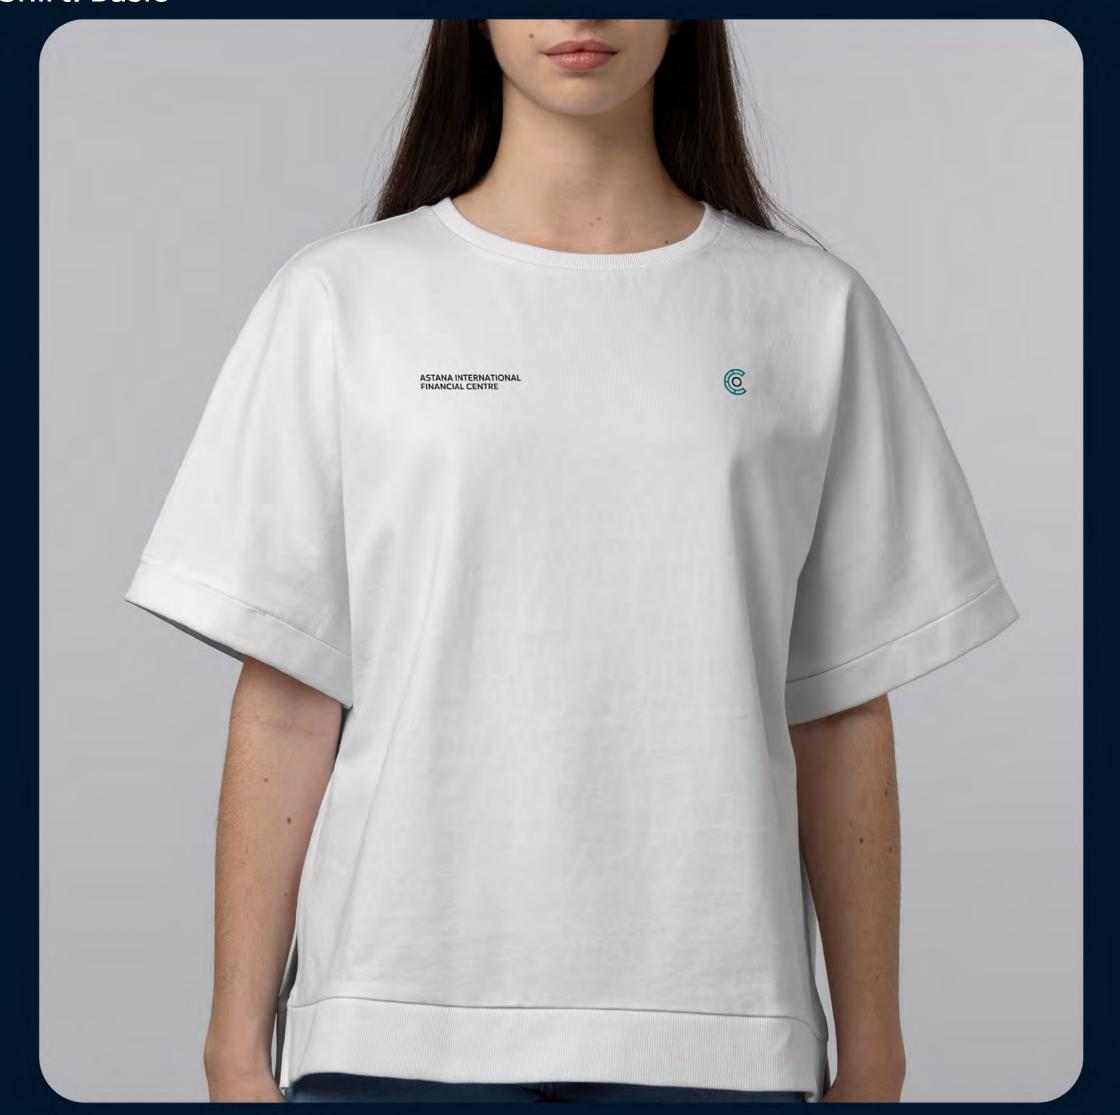

l the relevant information in full.

Further advice from a professional may be required.

Handbook for future AIFC participants

How to establish a Financial Company



#### Handbook: How To

- 1. Work in a 1+1 colour pair (primary and complementary). The accent colour is used in the background (1), graphics (5), and titles (6)
- 2. Choose one of the patterns that will be used throughout the handbook
- 3. Offset grid, work in blocks of 2+3, 1+4, 3+2
- 4. Footer in one of the primary shades
- 5. Decorative graphics in the chosen accent colour
- 6. Icons, subtitle in the chosen accent colour (with readability and contrast)



## Notebook









#### Paper Bags





aifc.kz

## Shoppers







# Sweatshirt: Basic





### Sweatshirt: Slogan





## Sweatshirt: Basic





## T-Shirt: Basic









## Thermocup and Water Bottle





## Pen and Pencil



ID Cards





#### **Exhibition Stand**



## Flags



# An example of style development: AIFC Connect: UAE 2024



A gray and blue colour pair was chosen as the basis for the event sub-brand. The simplicity of this approach helps maintain brand integrity and recognition.



#### Presentation



**Presentation: Covers** 





**Astana International Financial Centre** 

aifc.kz

## **Presentation: Covers**







**Astana International Financial Centre** 

aifc.kz

Presentation: Template page



Presentation: Template page



#### Presentation: Infographics





#### Presentation: Infographics







**Presentation: About** 





Presentation: 3D and Charts





## Presentation: Tables

| •