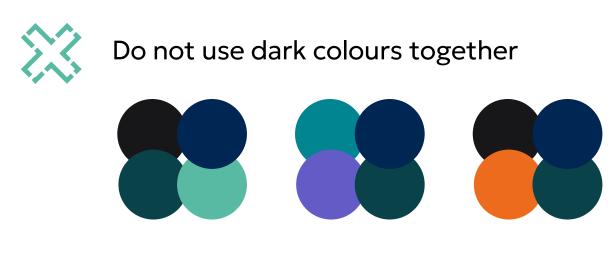

Avoiding the use of colours that clash with each other and maintaining legibility are always important.

See the next slide for examples of colour combinations.

| COLD 1                                                          | COLD 2                                                             | COLD 3                                                                    | COLD 4                                                                  | COLD 5                                                                 |
|-----------------------------------------------------------------|--------------------------------------------------------------------|---------------------------------------------------------------------------|-------------------------------------------------------------------------|------------------------------------------------------------------------|
| #323941  CMYK 76 65 55 4  RGB 50 57 65  Pantone 432 C  RAL 7016 | #575D63  CMYK 66 55 49 24  RGB 87 93 99  Pantone 431 C  RAL 7011   | #9DA1A8  CMYK 41 32 28 0  RGB 157 161 168  Pantone 430 C  RAL 7040        | #D7DBE2  CMYK 14 9 6 0  RGB 215 219 226  Pantone 427 C  RAL 7035        | #F4F4F4  CMYK 3 2 2 0  RGB 244 244 244  Pantone PMS Cool Gray RAL 9003 |
| WARM 1                                                          | WARM 2                                                             | WARM 3                                                                    | WARM 4                                                                  | WARM 5                                                                 |
| #3A3A3A  CMYK 69 62 61 5  RGB 58 58 58  Pantone 426 C  RAL 7021 | #A2A5A8  CMYK 39 30 29 0  RGB 162 165 168  Pantone 423 C  RAL 9023 | #C8C9CB  CMYK 21 16 16 0  RGB 200 201 20  Pantone Cool Gray 3 C  RAL 9006 | #D8D8D8  CMYK 14 11 11 0  RGB 216 216 216  Pantone PQ-10101 C  RAL 7047 | #EDEDED  CMYK 6 4 4 0  RGB 237 237 237  Pantone 2712  RAL 9016         |