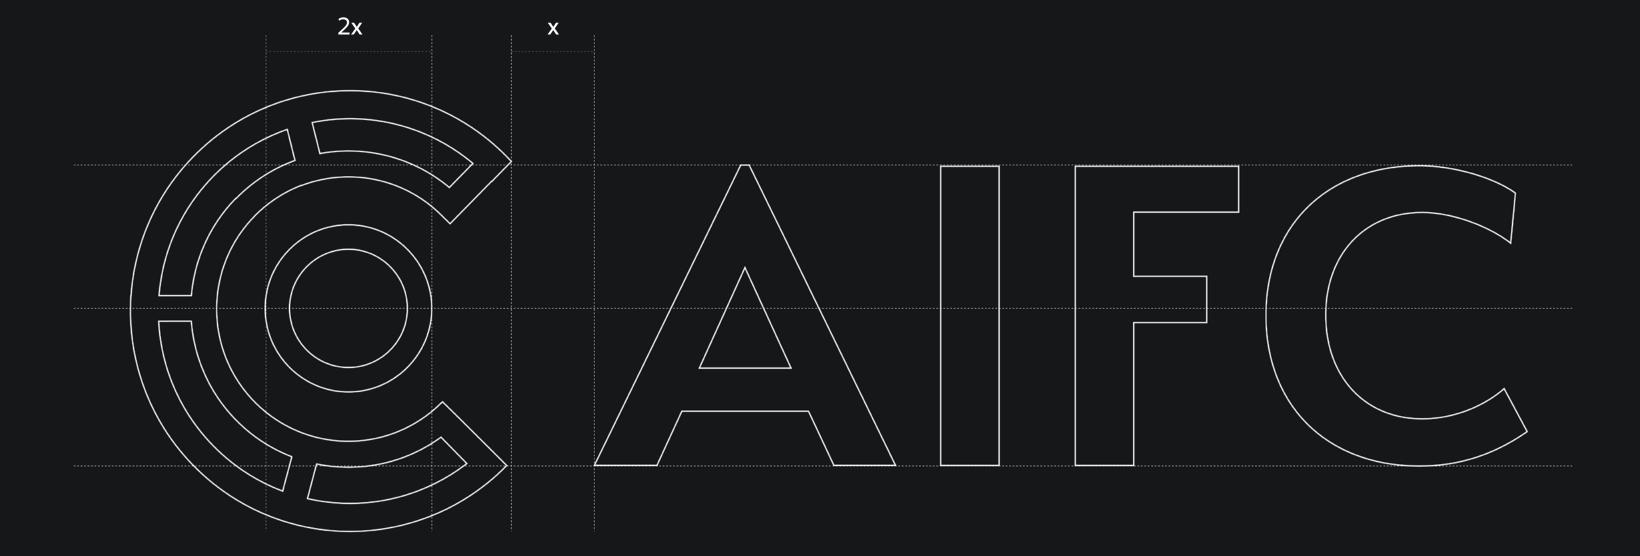

# Composition

Here is the compositional solution for integrating the symbolic and font parts of the logo. It is necessary to keep the balance and ensure contrast and readability.