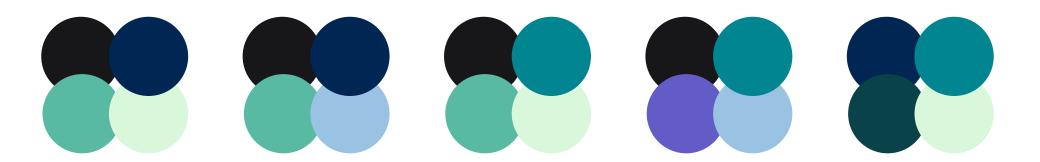

# Colour pair (1+1)

Any complementary

Other colour combinations:

Given the wide variation of colours, colour combination guidelines have been created. Examples of colour pairs are shown here. Always use one of the 3 primary colours: black, blue or teal.

# Colour triad (2+1)

Any primary colour 1 <55%

Any primary colour 2 <30%

Any complementary colour

<15%

Given the wide variation of colours, colour combination guidelines have been created. Examples of colour triads are shown here. Always use at least one of the 3 primary colours: black, blue or teal.

# Colour pairs (2+2)

Any primary colour 1

<65%

Any complementary colour 1

<15%

Any primary colour 2 <15%

Any complementary colour 2

<5%