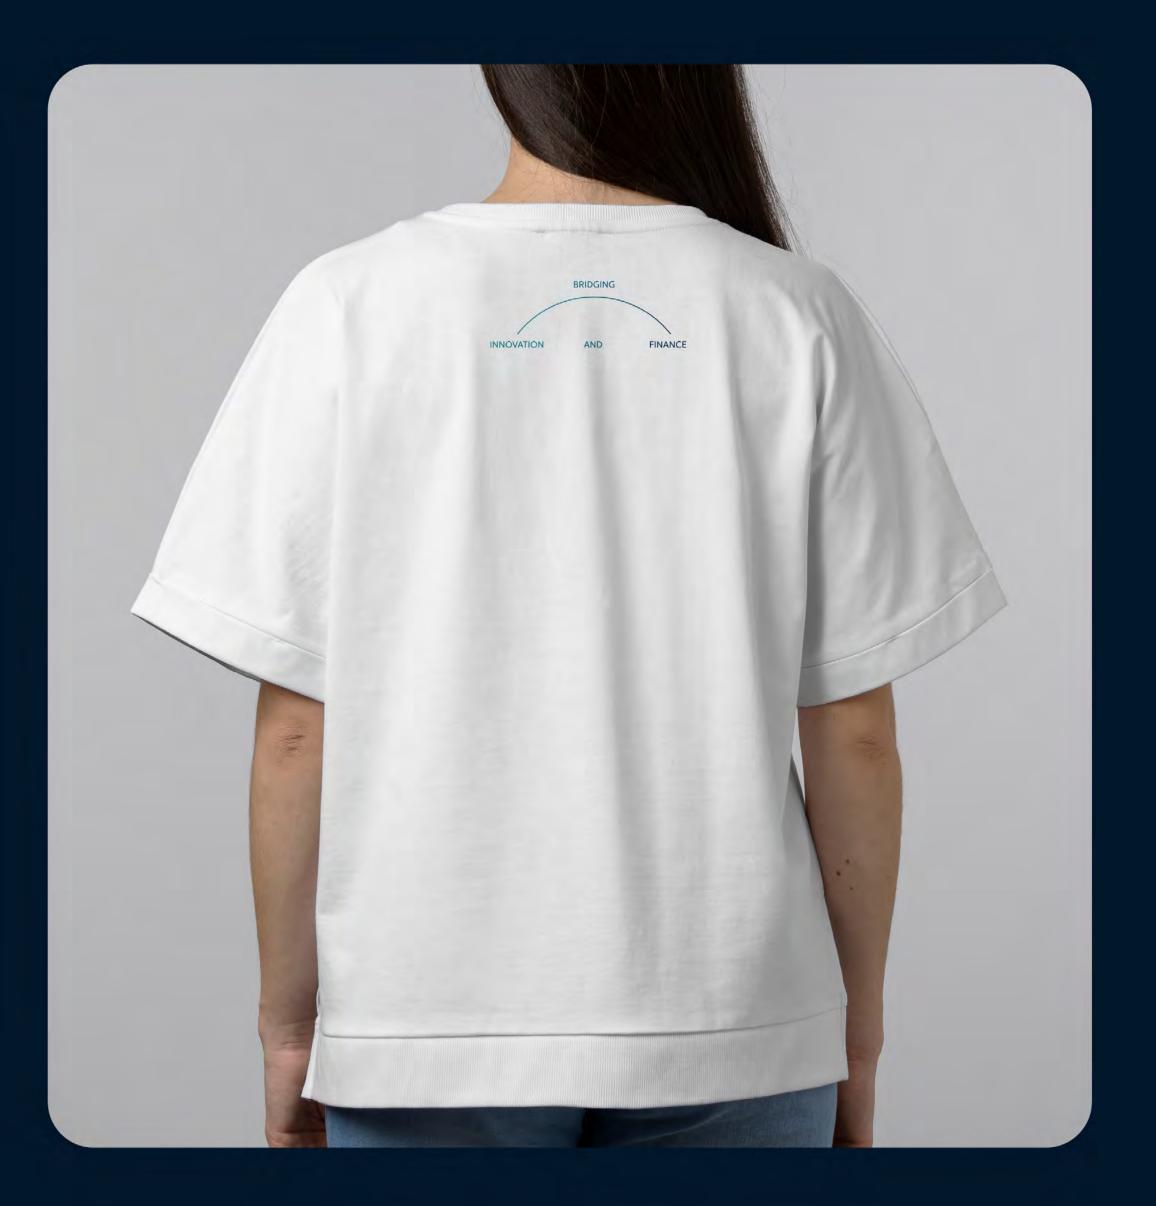

the relevant information in full.

Further advice from a professional may be required.

Handbook for future AIFC participants

How to establish a Financial Company



#### Handbook: How To

- 1. Work in a 1+1 colour pair (primary and complementary). The accent colour is used in the background (1), graphics (5), and titles (6)
- 2. Choose one of the patterns that will be used throughout the handbook
- 3. Offset grid, work in blocks of 2+3, 1+4, 3+2
- 4. Footer in one of the primary shades
- 5. Decorative graphics in the chosen accent colour
- 6. Icons, subtitle in the chosen accent colour (with readability and contrast)



## Notebook









#### Paper Bags





aifc.kz

## Shoppers







# Sweatshirt: Basic





### Sweatshirt: Slogan





## Sweatshirt: Basic





## T-Shirt: Basic









## Thermocup and Water Bottle





## Pen and Pencil



ID Cards





#### **Exhibition Stand**



## Flags



# An example of style development: AIFC Connect: UAE 2024



A gray and blue colour pair was chosen as the basis for the event sub-brand. The simplicity of this approach helps maintain brand integrity and recognition.



#### Presentation



**Presentation: Covers** 





**Astana International Financial Centre** 

aifc.kz

## **Presentation: Covers**







**Astana International Financial Centre** 

aifc.kz

Presentation: Template page



Presentation: Template page



#### Presentation: Infographics





#### Presentation: Infographics







**Presentation: About** 





Presentation: 3D and Charts





## Presentation: Tables

| •