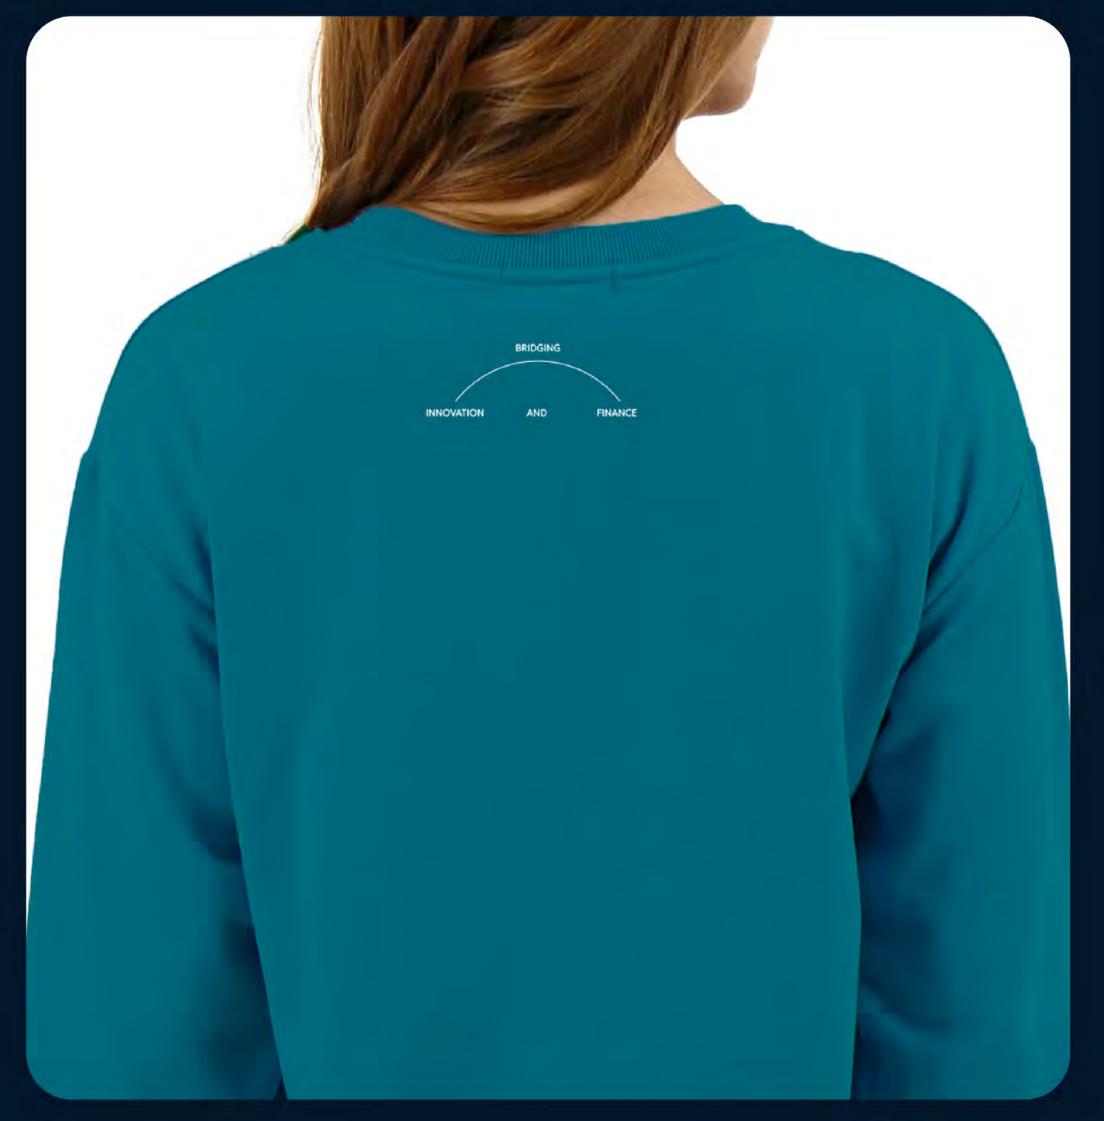

as it may not cover all the relevant information in full.

Further advice from a professional may be required.

Handbook for future AIFC participants

How to establish a Financial Company



#### Handbook: How To

- 1. Work in a 1+1 colour pair (primary and complementary). The accent colour is used in the background (1), graphics (5), and titles (6)
- 2. Choose one of the patterns that will be used throughout the handbook
- 3. Offset grid, work in blocks of 2+3, 1+4, 3+2
- 4. Footer in one of the primary shades
- 5. Decorative graphics in the chosen accent colour
- 6. Icons, subtitle in the chosen accent colour (with readability and contrast)



## Notebook









#### Paper Bags





aifc.kz

## Shoppers







# Sweatshirt: Basic





### Sweatshirt: Slogan





## Sweatshirt: Basic





## T-Shirt: Basic









## Thermocup and Water Bottle





## Pen and Pencil



ID Cards





#### **Exhibition Stand**



## Flags



# An example of style development: AIFC Connect: UAE 2024



A gray and blue colour pair was chosen as the basis for the event sub-brand. The simplicity of this approach helps maintain brand integrity and recognition.



#### Presentation



**Presentation: Covers** 





**Astana International Financial Centre** 

aifc.kz

## **Presentation: Covers**







**Astana International Financial Centre** 

aifc.kz

Presentation: Template page



Presentation: Template page



#### Presentation: Infographics





#### Presentation: Infographics







**Presentation: About** 





Presentation: 3D and Charts





## Presentation: Tables

| •