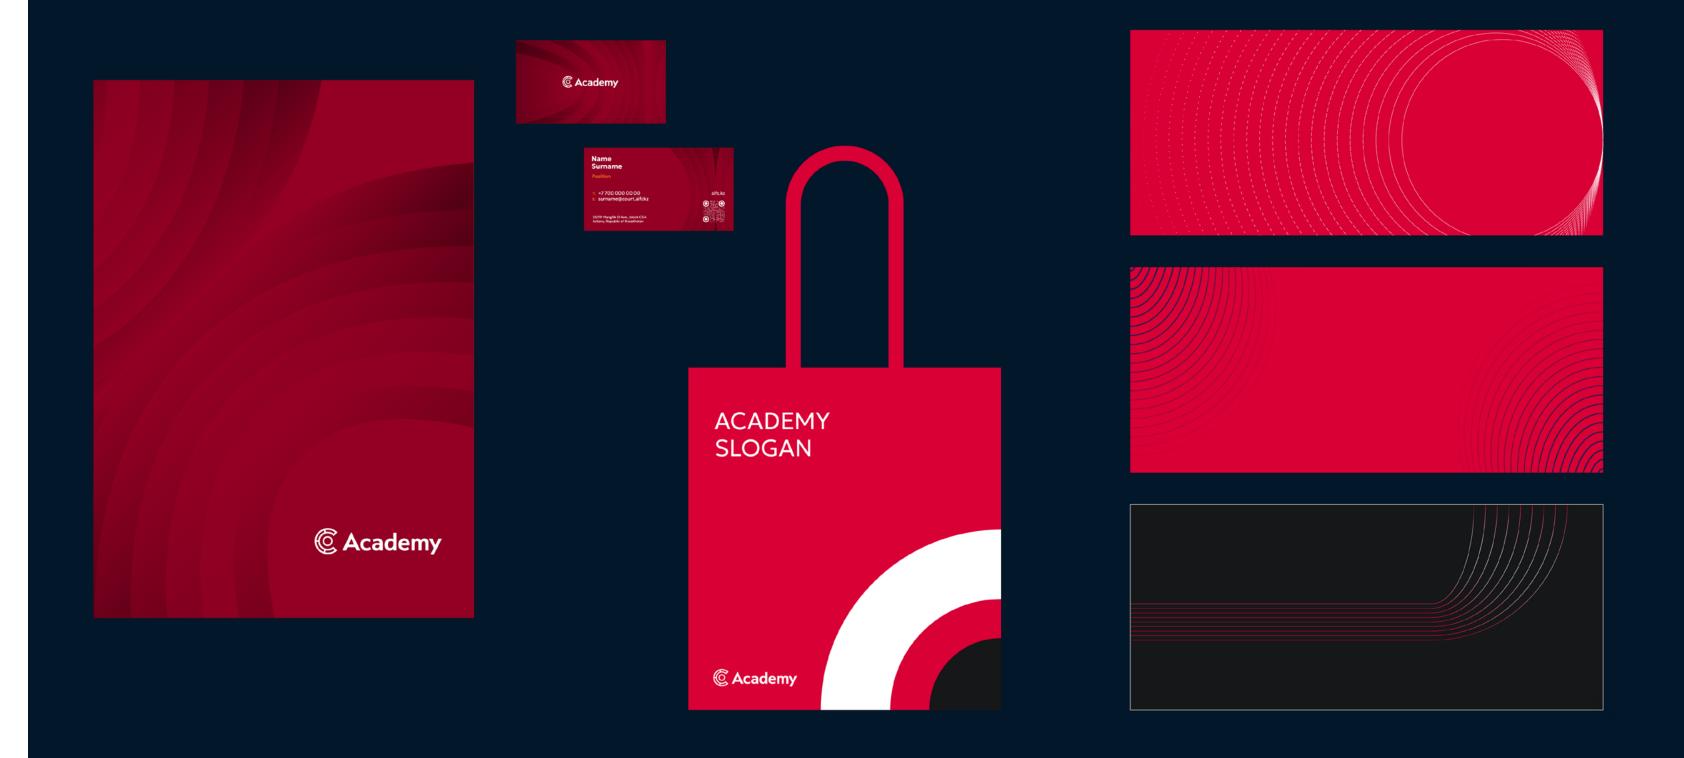

# **Academy Overview**

The AIFC Academy stationery follows the look and feel of the AIFC stationery, yet reflects the unique colour of the organisation.

4 types of participants: