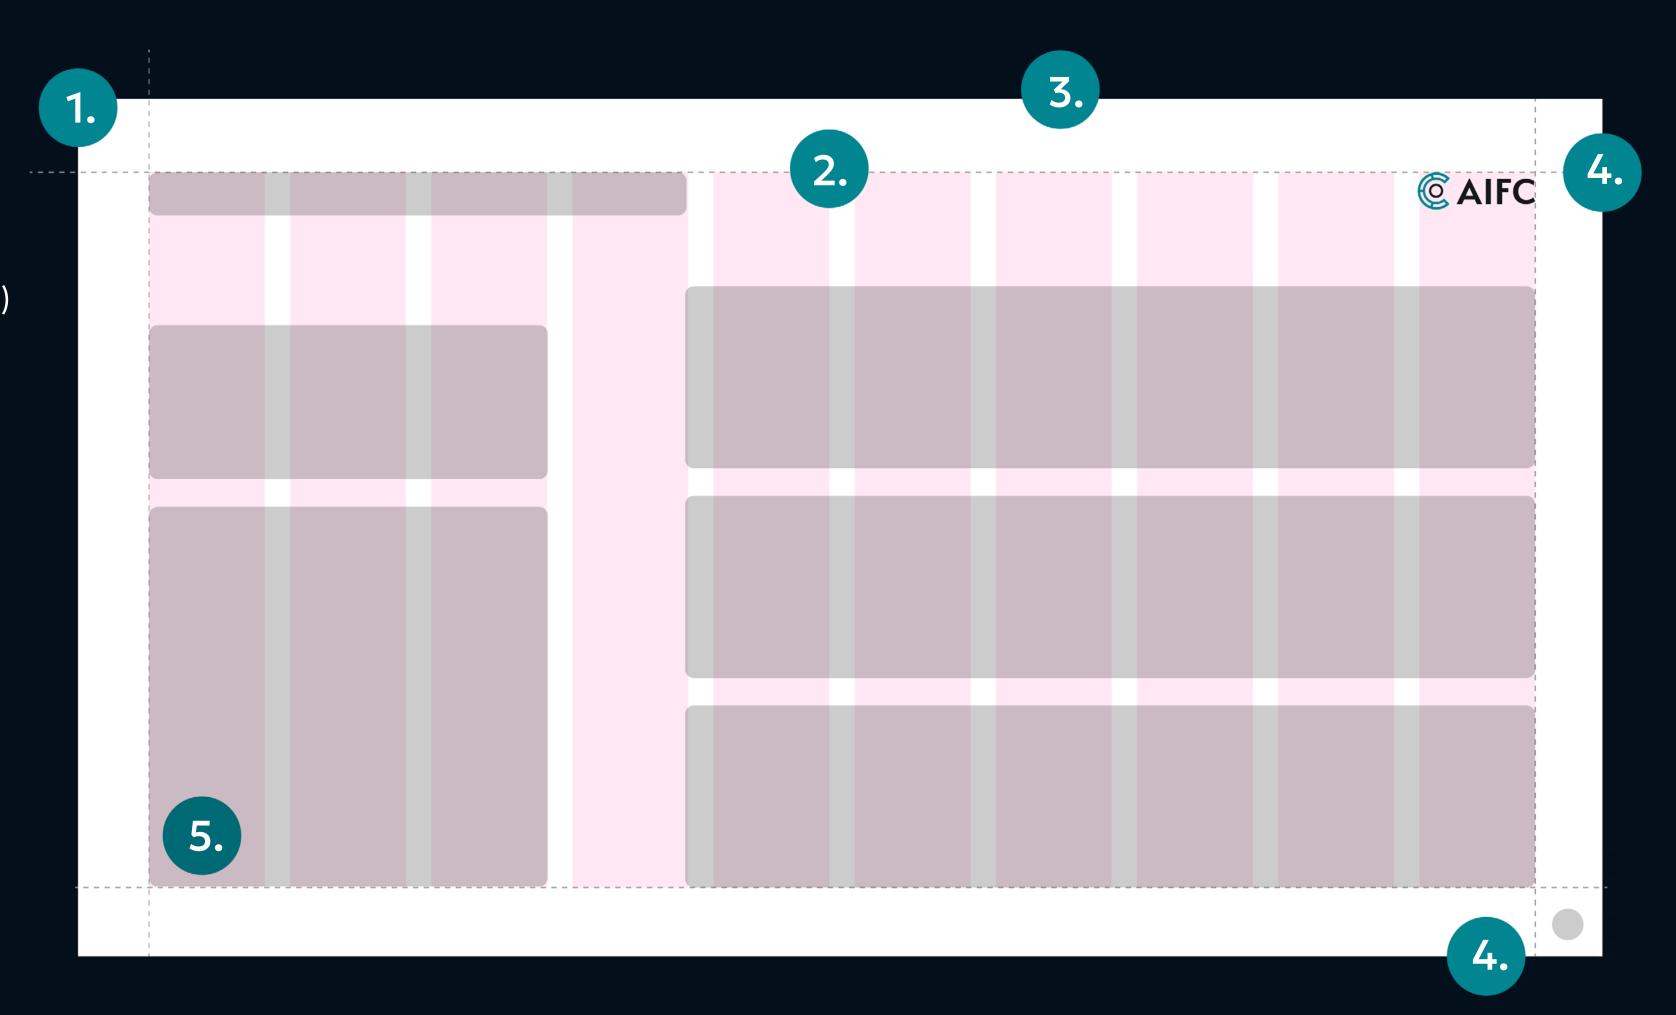

# Grid

A unique five-column grid has become one of the highlights of the corporate style. The odd number of columns makes the layout asymmetrical, dynamic, and modern, in line with current design trends.

On wide-format media, such as horizontal banners and presentations, the number of columns is doubled.

To design layouts, first create a frame beyond which important information or logo cannot extend. Then, build the columns within this frame. The following are examples of different formats.