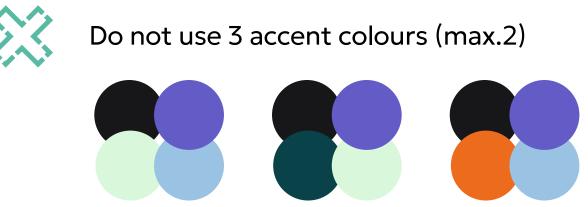

# **Sub-Brands**

These colours are the primary colours for the divisions and are recommended to be combined with the AIFC basic palette and grey shades. As for additional colours, their combination is undesirable.

It is vibrant and varied, with deep, bright colours.

Avoiding the use of colours that clash with each other and maintaining legibility are always important.

For examples of colour combinations, please refer to Section III. Sub-Brands System.