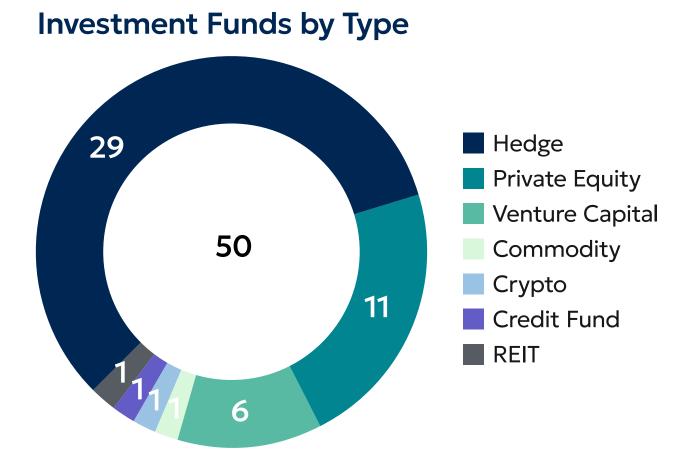

## Graphs

Charts and graphs are integral in communicating complex and diverse pieces of data and information. These elements draw on the AIFC visual identity to maintain consistency through all communications.

Colours should be pulled from AIFC's primary and secondary palettes, determined by the graph's overall number of inputs.

Business Card