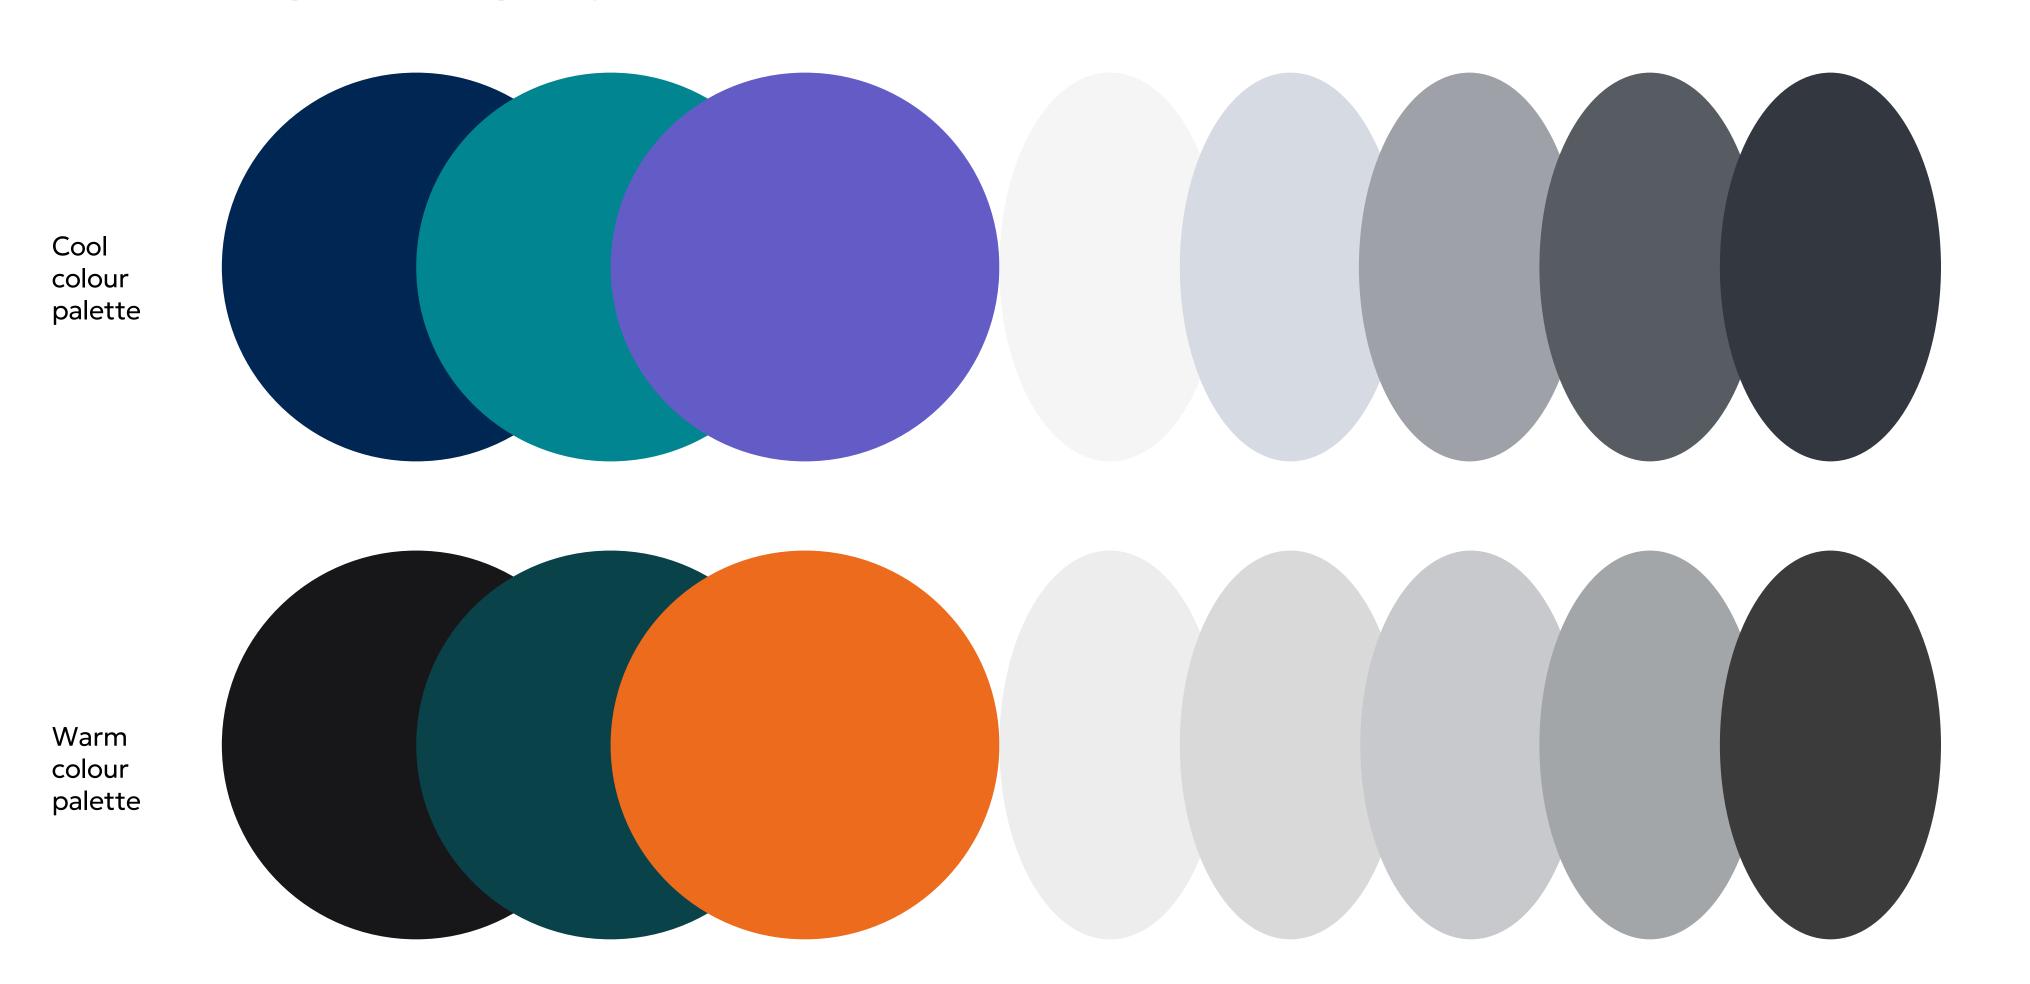

# **Grey Palette**

Given the extensive colour palette, a range of grey shades has been developed to complement the design, serving as backgrounds, accents, and footnotes in PowerPoint presentations, brochures, charts, and more.

Avoiding the use of colours that clash with each other and maintaining legibility are always important.

See the next slide for examples of colour combinations.

| COLD 1                                                          | COLD 2                                                             | COLD 3                                                                    | COLD 4                                                                  | COLD 5                                                                 |
|-----------------------------------------------------------------|--------------------------------------------------------------------|---------------------------------------------------------------------------|-------------------------------------------------------------------------|------------------------------------------------------------------------|
| #323941  CMYK 76 65 55 4  RGB 50 57 65  Pantone 432 C  RAL 7016 | #575D63  CMYK 66 55 49 24  RGB 87 93 99  Pantone 431 C  RAL 7011   | #9DA1A8  CMYK 41 32 28 0  RGB 157 161 168  Pantone 430 C  RAL 7040        | #D7DBE2  CMYK 14 9 6 0  RGB 215 219 226  Pantone 427 C  RAL 7035        | #F4F4F4  CMYK 3 2 2 0  RGB 244 244 244  Pantone PMS Cool Gray RAL 9003 |
| WARM 1                                                          | WARM 2                                                             | WARM 3                                                                    | WARM 4                                                                  | WARM 5                                                                 |
| #3A3A3A  CMYK 69 62 61 5  RGB 58 58 58  Pantone 426 C  RAL 7021 | #A2A5A8  CMYK 39 30 29 0  RGB 162 165 168  Pantone 423 C  RAL 9023 | #C8C9CB  CMYK 21 16 16 0  RGB 200 201 20  Pantone Cool Gray 3 C  RAL 9006 | #D8D8D8  CMYK 14 11 11 0  RGB 216 216 216  Pantone PQ-10101 C  RAL 7047 | #EDEDED  CMYK 6 4 4 0  RGB 237 237 237  Pantone 2712  RAL 9016         |

# Working with grey shades

Dividing into cool and warm tones allows you to use a wide palette of corporate colours more harmoniously.

This slide serves as a recommendation.