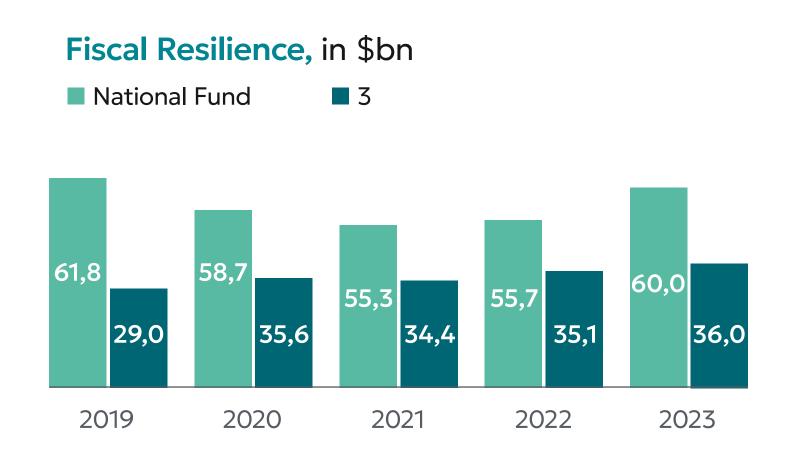

## Graphs

Charts and graphs are integral in communicating complex and diverse pieces of data and information. These elements draw on the AIFC visual identity to maintain consistency through all communications.

Colours should be pulled from AIFC's primary and secondary palettes, determined by the graph's overall number of inputs.

Business Card