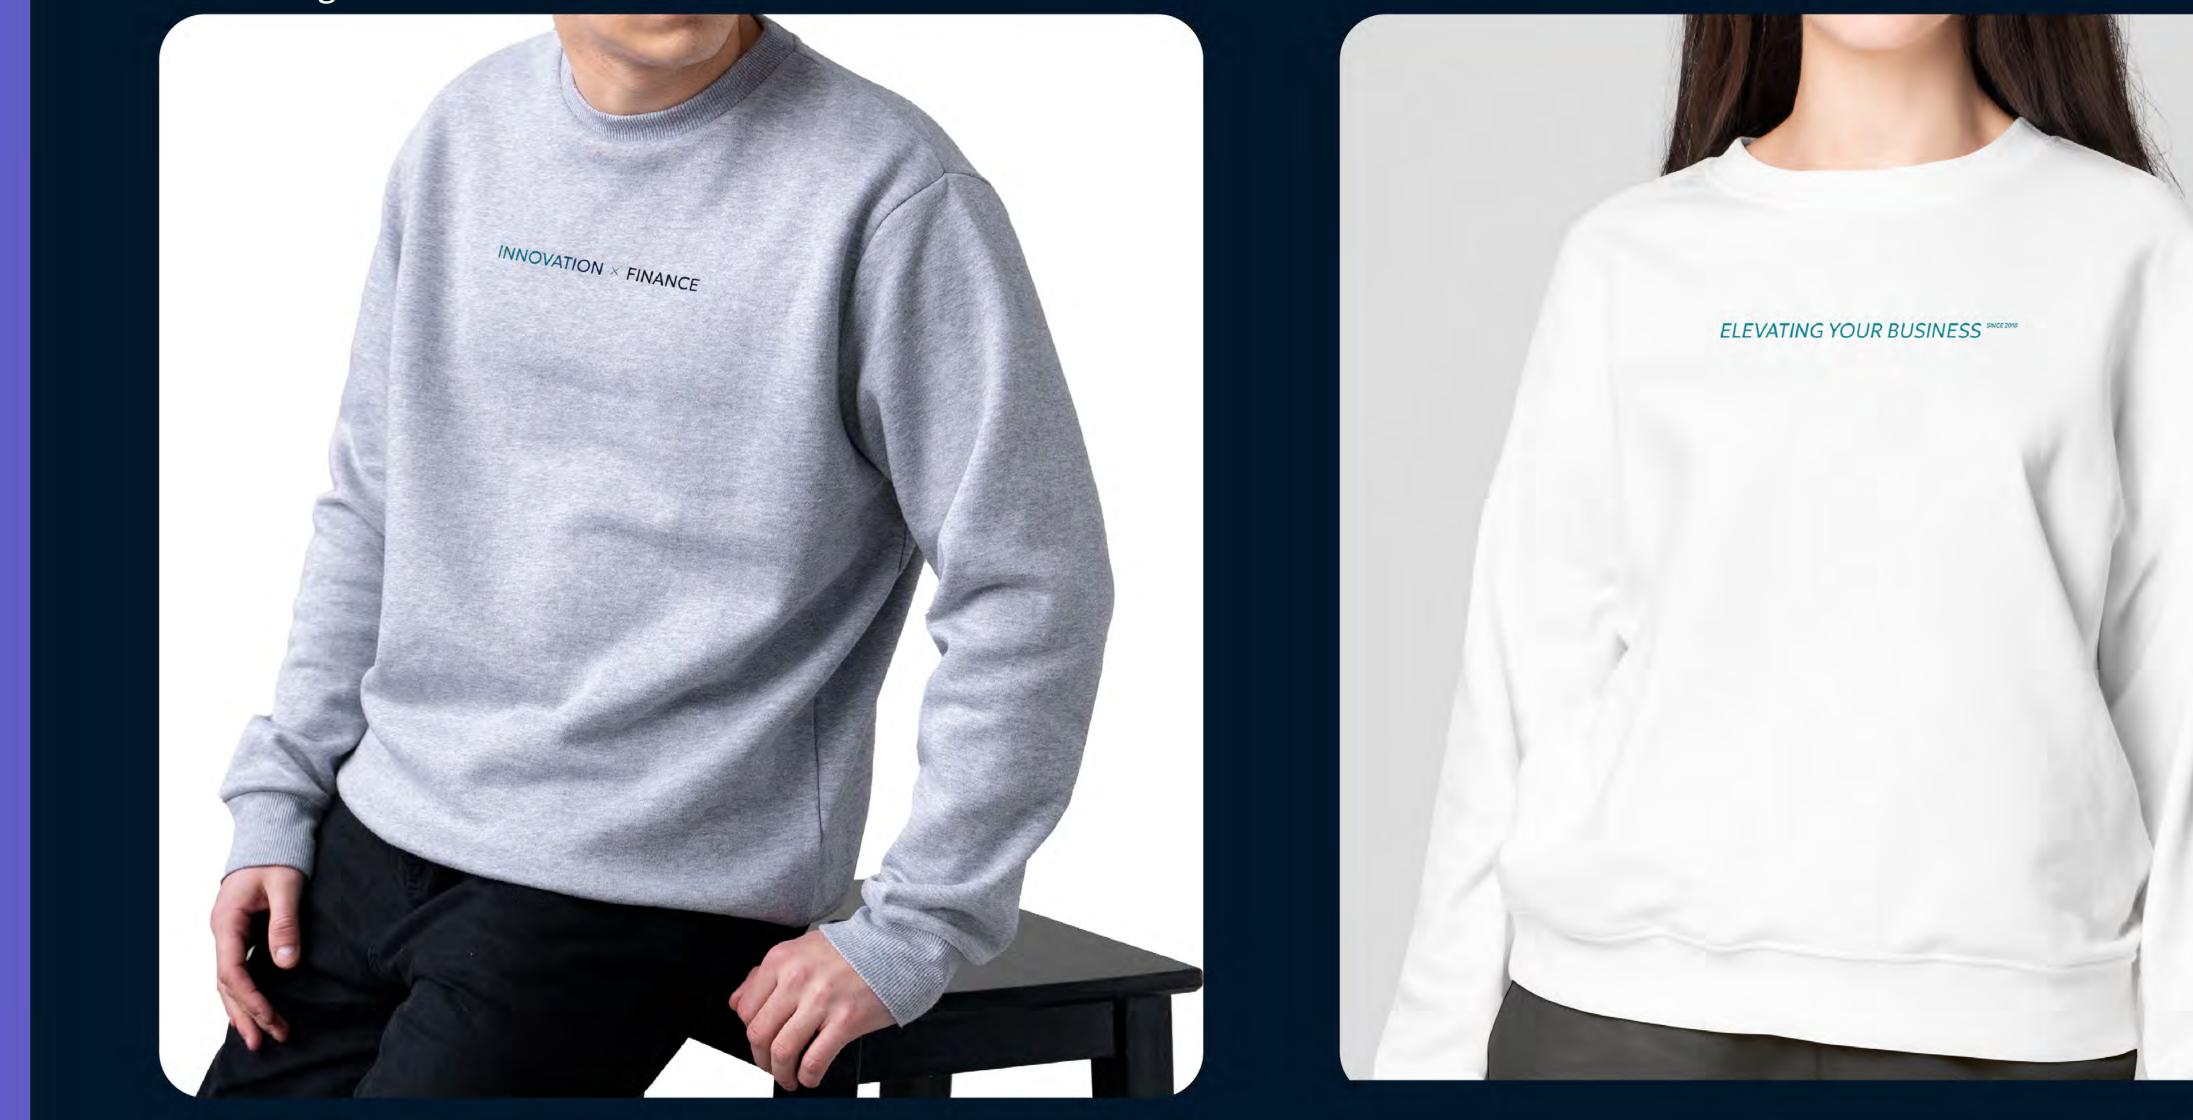

relevant AIFC legislation as it may not cover all the relevant information in full.

Further advice from a professional may be required.

Handbook for future AIFC participants

How to establish a Financial Company



#### Handbook: How To

- 1. Work in a 1+1 colour pair (primary and complementary). The accent colour is used in the background (1), graphics (5), and titles (6)
- 2. Choose one of the patterns that will be used throughout the handbook
- 3. Offset grid, work in blocks of 2+3, 1+4, 3+2
- 4. Footer in one of the primary shades
- 5. Decorative graphics in the chosen accent colour
- 6. Icons, subtitle in the chosen accent colour (with readability and contrast)



## Notebook









#### Paper Bags





aifc.kz

## Shoppers







# Sweatshirt: Basic





### Sweatshirt: Slogan





## Sweatshirt: Basic





## T-Shirt: Basic









## Thermocup and Water Bottle





## Pen and Pencil



ID Cards





#### **Exhibition Stand**



## Flags



# An example of style development: AIFC Connect: UAE 2024



A gray and blue colour pair was chosen as the basis for the event sub-brand. The simplicity of this approach helps maintain brand integrity and recognition.



#### Presentation



**Presentation: Covers** 





**Astana International Financial Centre** 

aifc.kz

## **Presentation: Covers**







**Astana International Financial Centre** 

aifc.kz

Presentation: Template page



Presentation: Template page



#### Presentation: Infographics





#### Presentation: Infographics







**Presentation: About** 





Presentation: 3D and Charts





## Presentation: