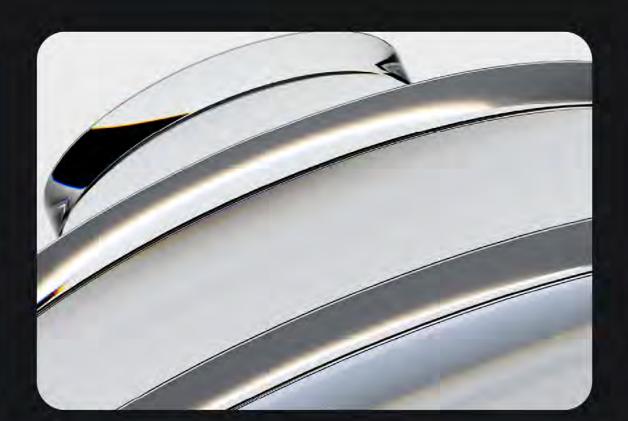

## I. Financial Companies

The corporate pattern for this group of participants is inspired by metal, an element that is both malleable and flexible, yet solid.

Presented in cool steel shades, it extends the gray color palette and conveys a strict, corporate tone.

The key characteristics of this pattern are:

- Shine
- Solidity
- Substantiality
- Flexibility
- Swiftness