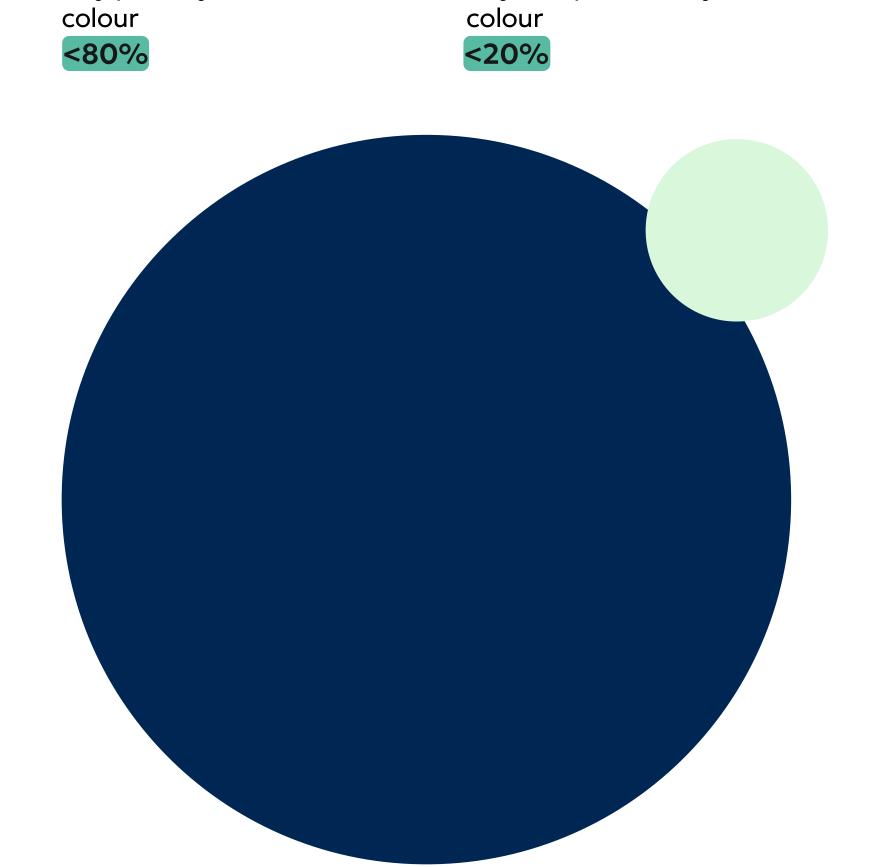

# Colour pair (1+1)

Any complementary

Other colour combinations:

Given the wide variation of colours, colour combination guidelines have been created. Examples of colour pairs are shown here. Always use one of the 3 primary colours: black, blue or teal.

# Colour triad (2+1)

Any primary colour 1 <55%

Any primary colour 2 <30%

Any complementary colour

<15%

Given the wide variation of colours, colour combination guidelines have been created. Examples of colour triads are shown here. Always use at least one of the 3 primary colours: black, blue or teal.