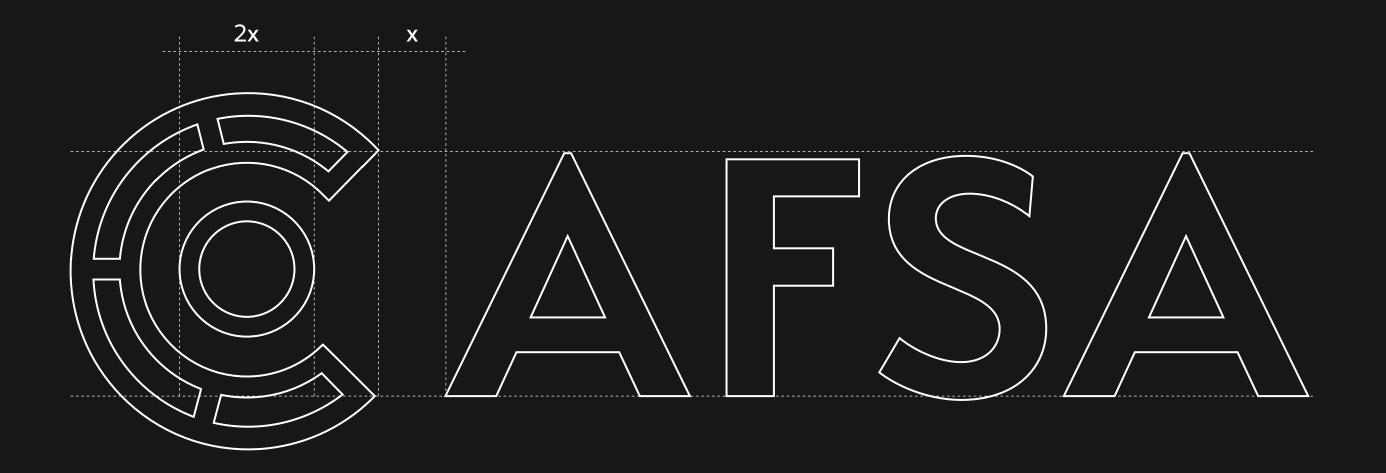

# Master Logo

The AIFC brandmark is an evolution of our original marque. The logo consists of a logotype and a font part. The symbolic component embodies the brand's mission: to serve as a hub for investments and opportunities.

Thus, the center, acting as a core, is surrounded by participating companies, with the open space allowing for the inclusion of new entrants.

The logotype uses a modern, sans serif typeface, complementing the clean lines of the brandmark.

# Composition

Here is the compositional solution for integrating the symbolic and font parts of the logo. It is necessary to keep the balance and ensure contrast and readability.