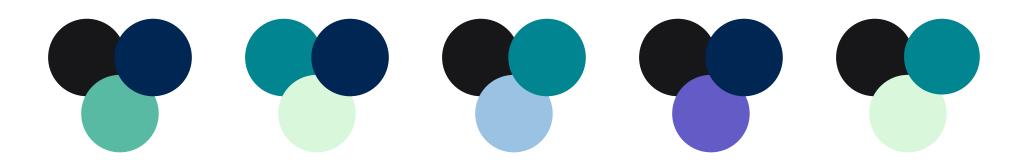

# Colour pair (1+1)

Any complementary

Other colour combinations:

Given the wide variation of colours, colour combination guidelines have been created. Examples of colour pairs are shown here. Always use one of the 3 primary colours: black, blue or teal.

# Colour triad (2+1)

Any primary colour 1 <55%

Any primary colour 2 <30%

Any complementary colour

<15%

Given the wide variation of colours, colour combination guidelines have been created. Examples of colour triads are shown here. Always use at least one of the 3 primary colours: black, blue or teal.

# Colour pairs (2+2)

Any primary colour 1

<65%

Any complementary colour 1

<15%

Any primary colour 2 <15%

Any complementary colour 2

<5%