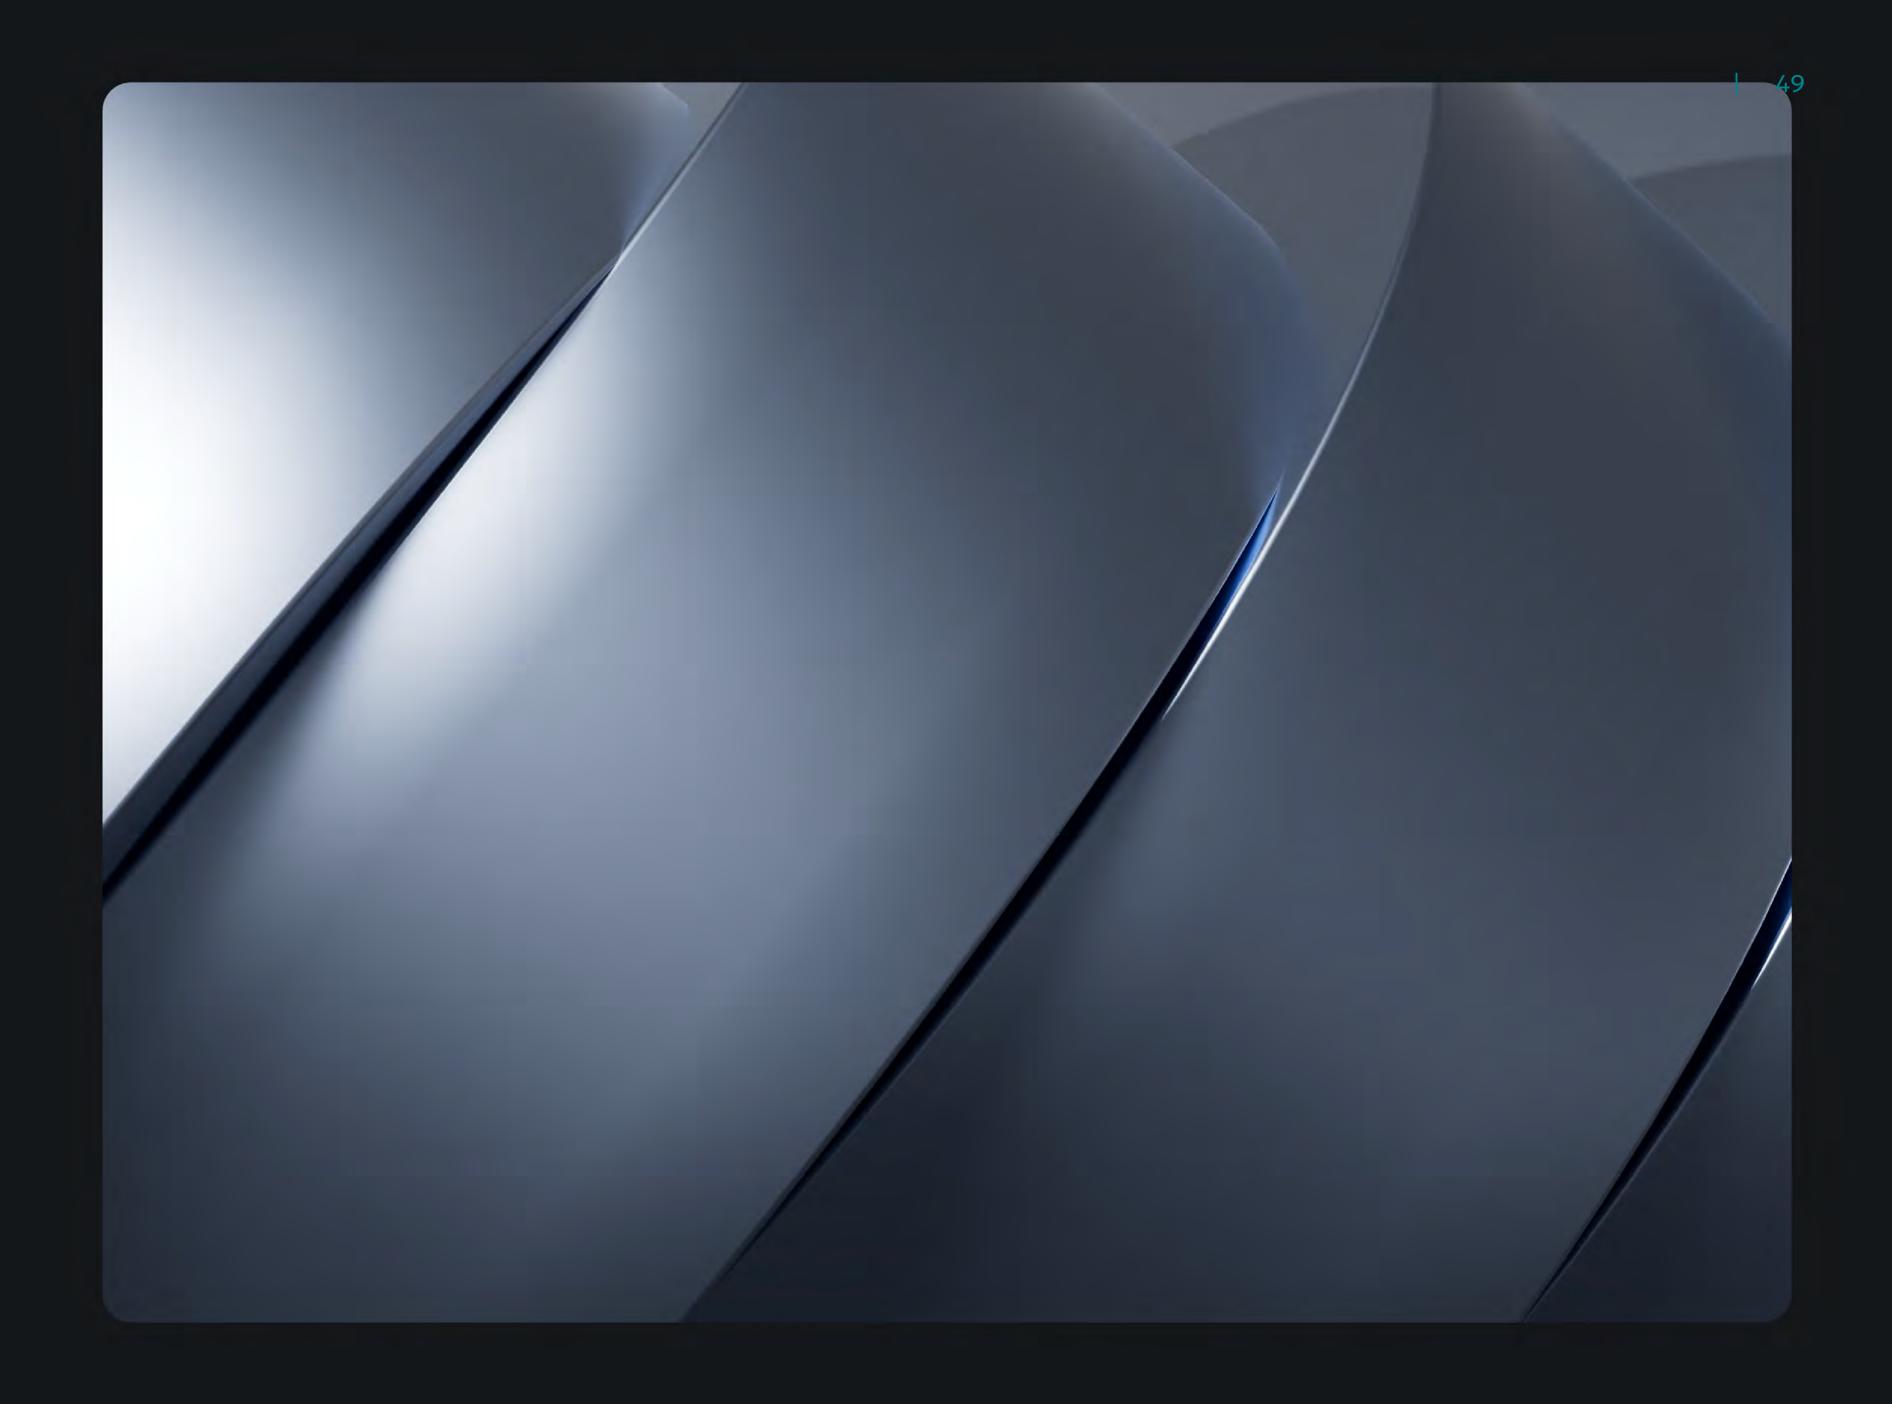

## I. Financial Companies

The corporate pattern for this group of participants is inspired by metal, an element that is both malleable and flexible, yet solid.

Presented in cool steel shades, it extends the gray color palette and conveys a strict, corporate tone.

The key characteristics of this pattern are:

- Shine
- Solidity
- Substantiality
- Flexibility
- Swiftness