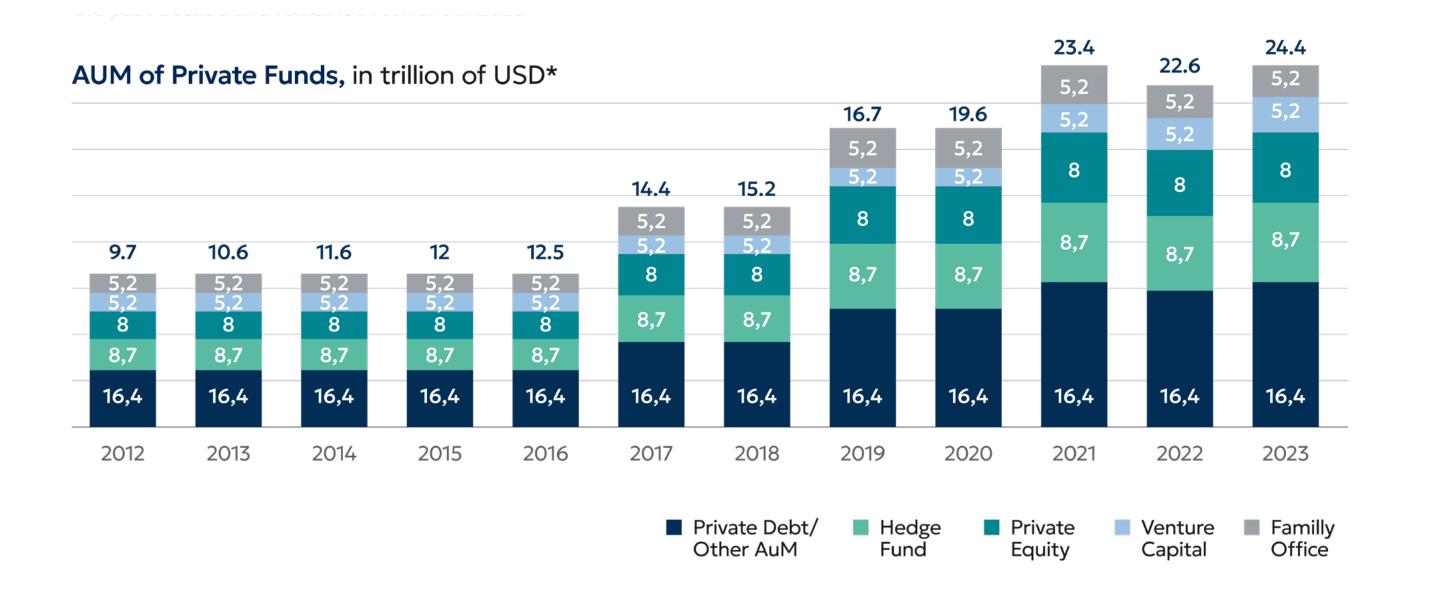

## Graphs

Charts and graphs are integral in communicating complex and diverse pieces of data and information. These elements draw on the AIFC visual identity to maintain consistency through all communications.

Colours should be pulled from AIFC's primary and secondary palettes, determined by the graph's overall number of inputs.

Business Card