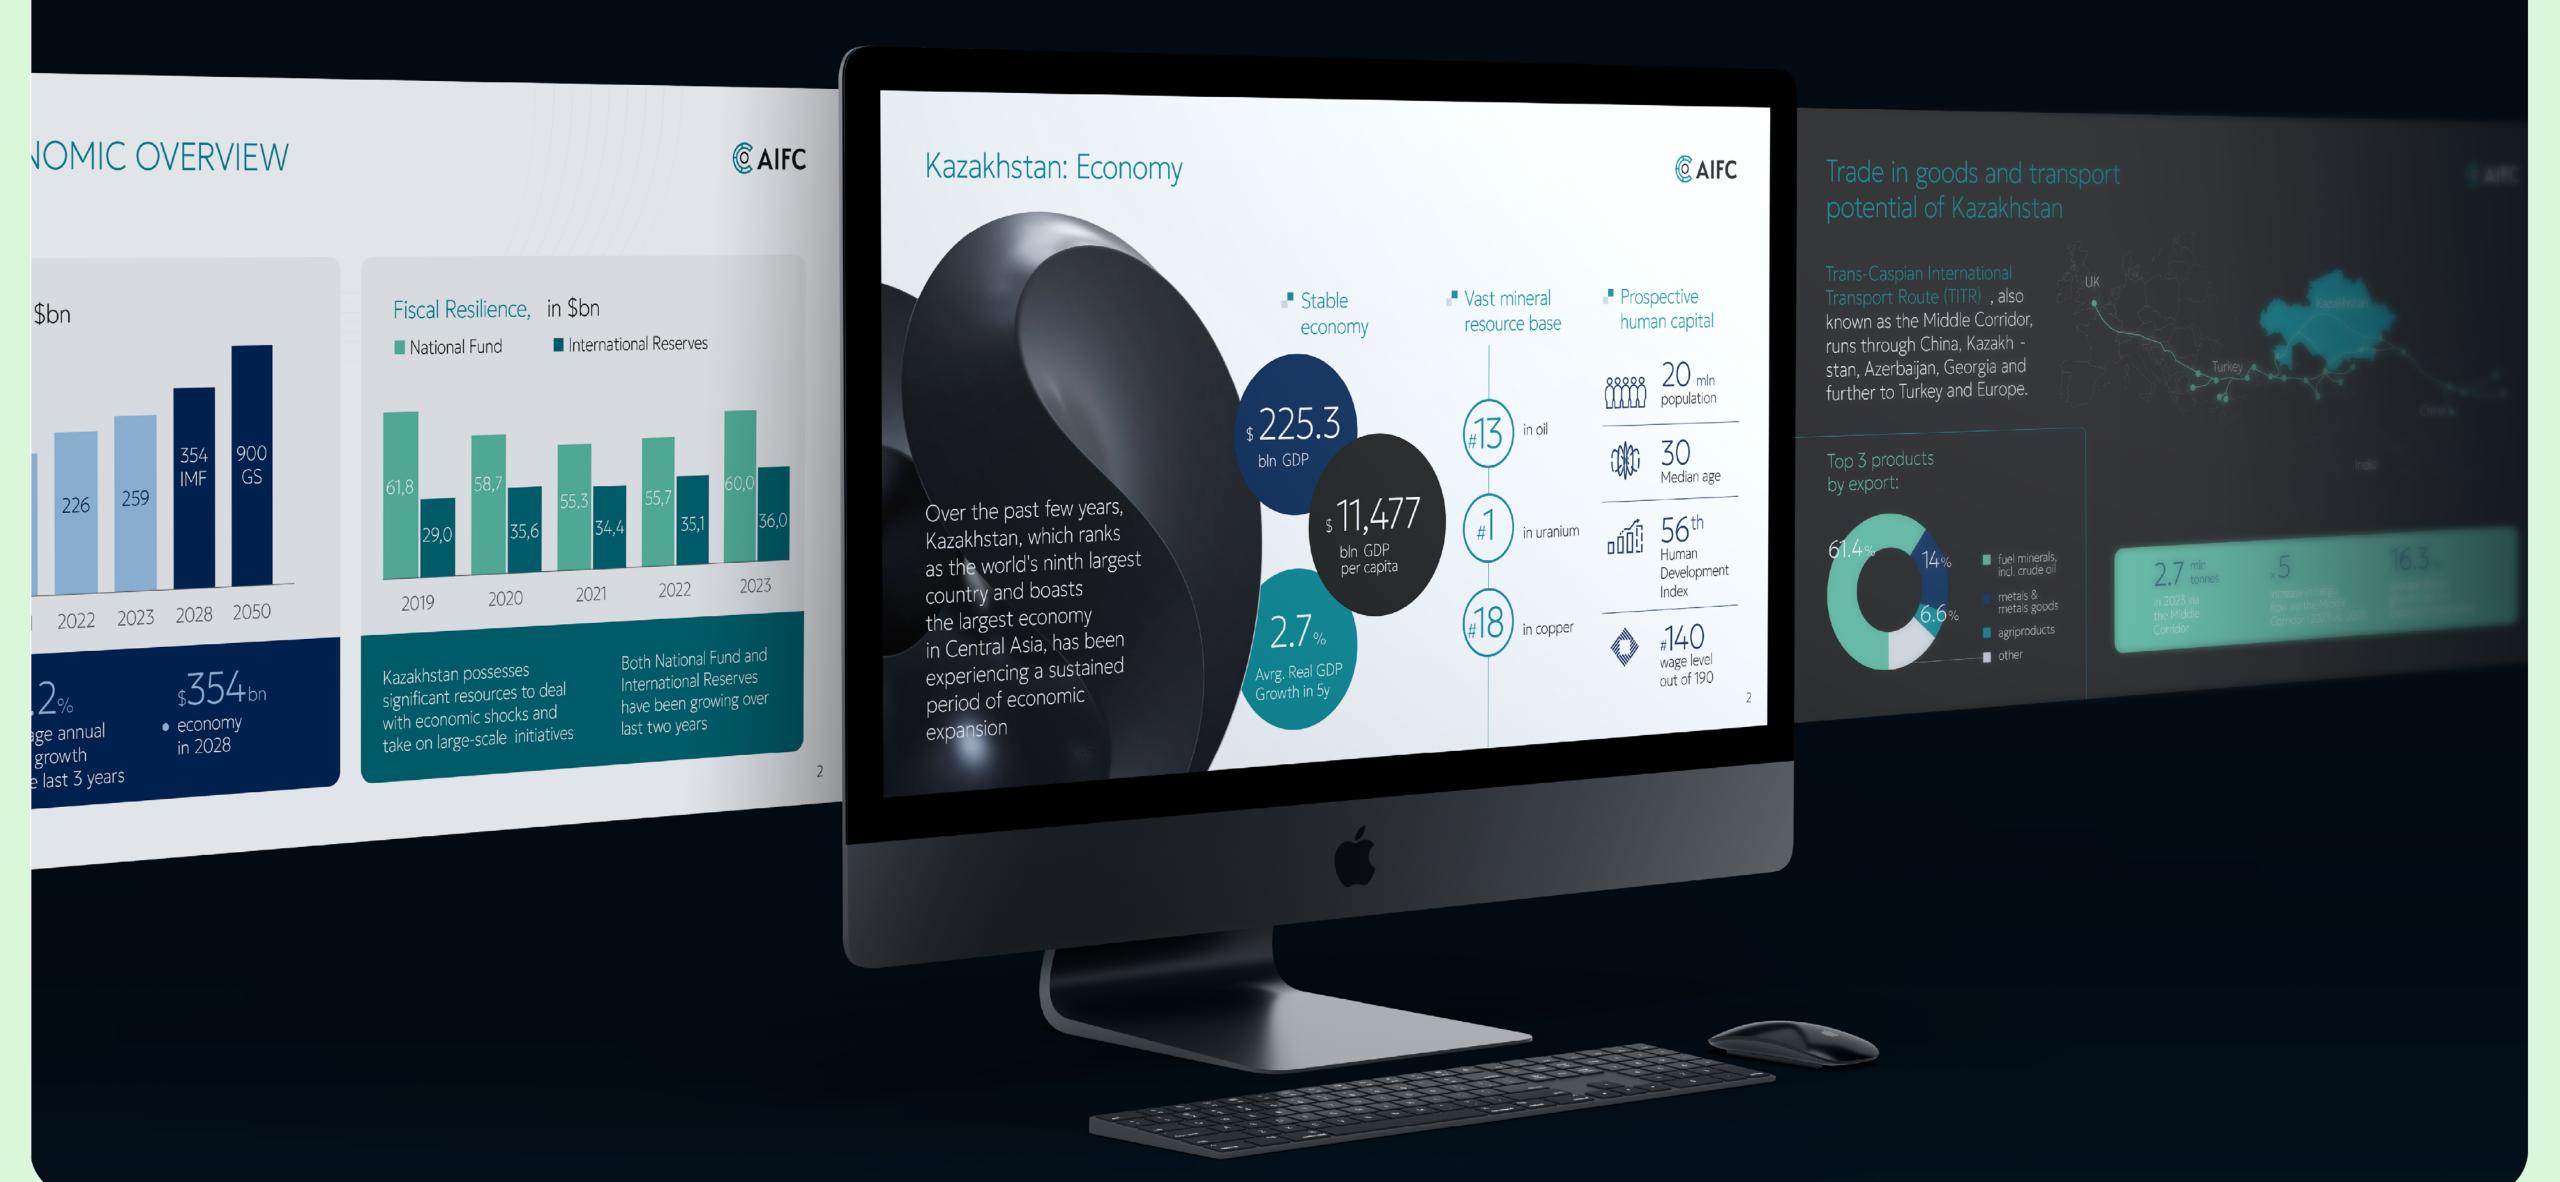

## Graphs

Charts and graphs are integral in communicating complex and diverse pieces of data and information. These elements draw on the AIFC visual identity to maintain consistency through all communications.

Colours should be pulled from AIFC's primary and secondary palettes, determined by the graph's overall number of inputs.

Business Card

#### Presentation: Infographics

**Presentation: About** 

Presentation: 3D and Charts