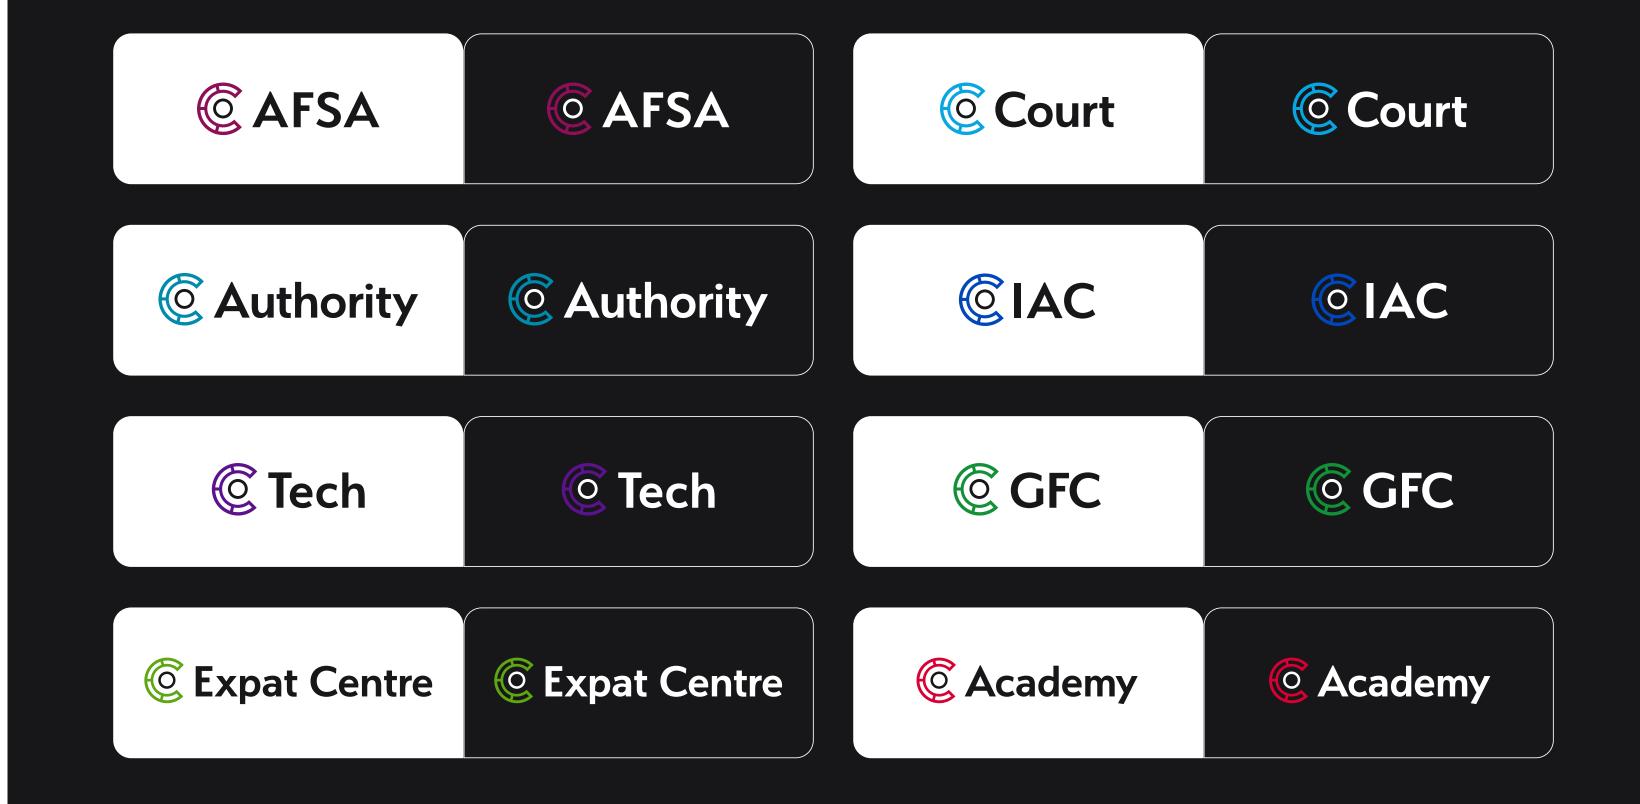

## **Sub-Brands System**

The AIFC logo system is an essential tool for understanding how each different part of AIFC – Organisations, programmes, initiatives, divisions – communicate verbally and visually.

Each category is defined by how closely the team's identity needs to be linked to the AIFC logo.

The shown logos are the category 2 logos to date under AIFC.

It is necessary to adhere to the concept of the main logo: the core and font part are in the same colour, and the circular arc, symbolising the participants, is painted in the corporate colour of the division.