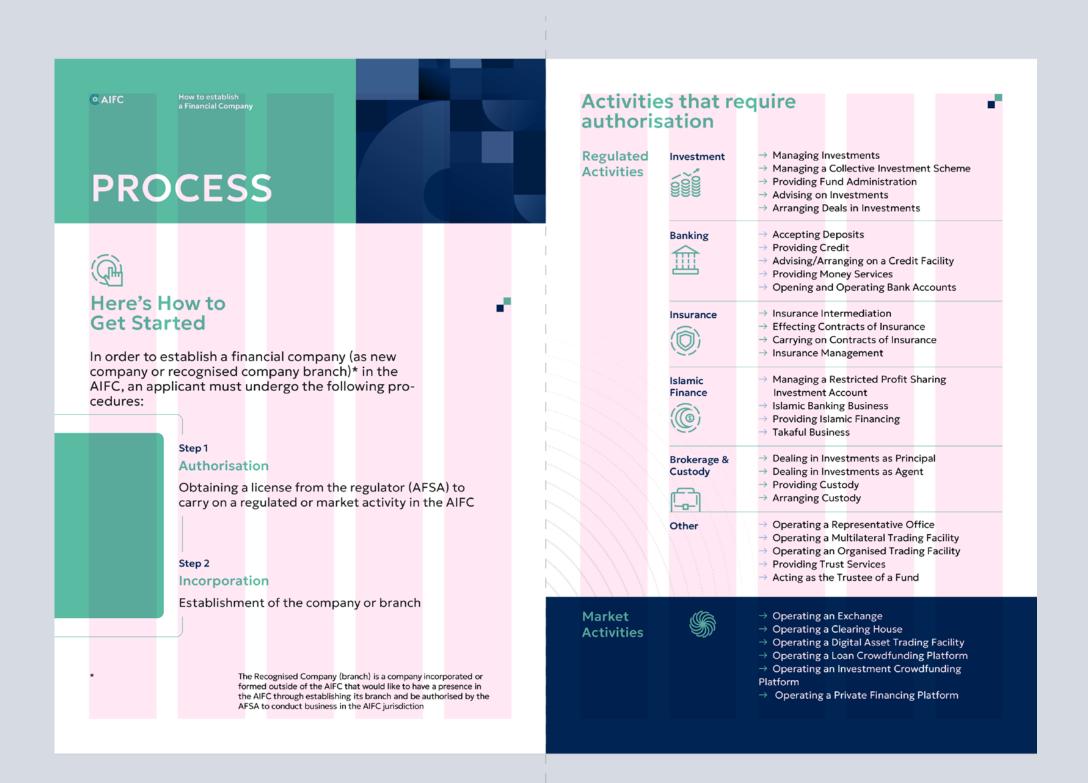

## **PROCESS**

#### Here's How to **Get Started**

In order to establish a financial company (as new company or recognised company branch)\* in the AIFC, an applicant must undergo the following procedures:

#### **Authorisation**

Obtaining a license from the regulator (AFSA) to carry on a regulated or market activity in the AIFC

Step 2

#### Incorporation

Establishment of the company or branch

The Recognised Company (branch) is a company incorporated or formed outside of the AIFC that would like to have a presence in the AIFC through establishing its branch and be authorised by the AFSA to conduct business in the AIFC jurisdiction

#### **Activities that require** authorisation

#### Regulated **Activities**

- → Managing Investments
- → Managing a Collective Investment Scheme
- → Providing Fund Administration
- → Advising on Investments
- → Arranging Deals in Investments

#### Banking

- → Accepting Deposits → Providing Credit
- → Advising/Arranging on a Credit Facility
- → Providing Money Services
- → Opening and Operating Bank Accounts

#### Insurance

- → Insurance Intermediation
- → Effecting Contracts of Insurance
- → Carrying on Contracts of Insurance
- → Insurance Management

#### Islamic Finance

(©)

- → Islamic Banking Business
- → Providing Islamic Financing
- → Takaful Business

#### Custody

#### **Brokerage &**

- → Dealing in Investments as Principal
- → Dealing in Investments as Agent
- → Providing Custody
  - → Arranging Custody
- Other
- → Operating a Representative Office
- → Operating a Multilateral Trading Facility
- → Operating an Organised Trading Facility
- → Providing Trust Services
- Acting as the Trustee of a Fund

Market **Activities** 

- → Operating an Exchange
  - → Operating a Clearing House
  - → Operating a Digital Asset Trading Facility
  - ightarrow Operating a Loan Crowdfunding Platform
  - → Operating an Investment Crowdfunding Platform
  - → Operating a Private Financing Platform