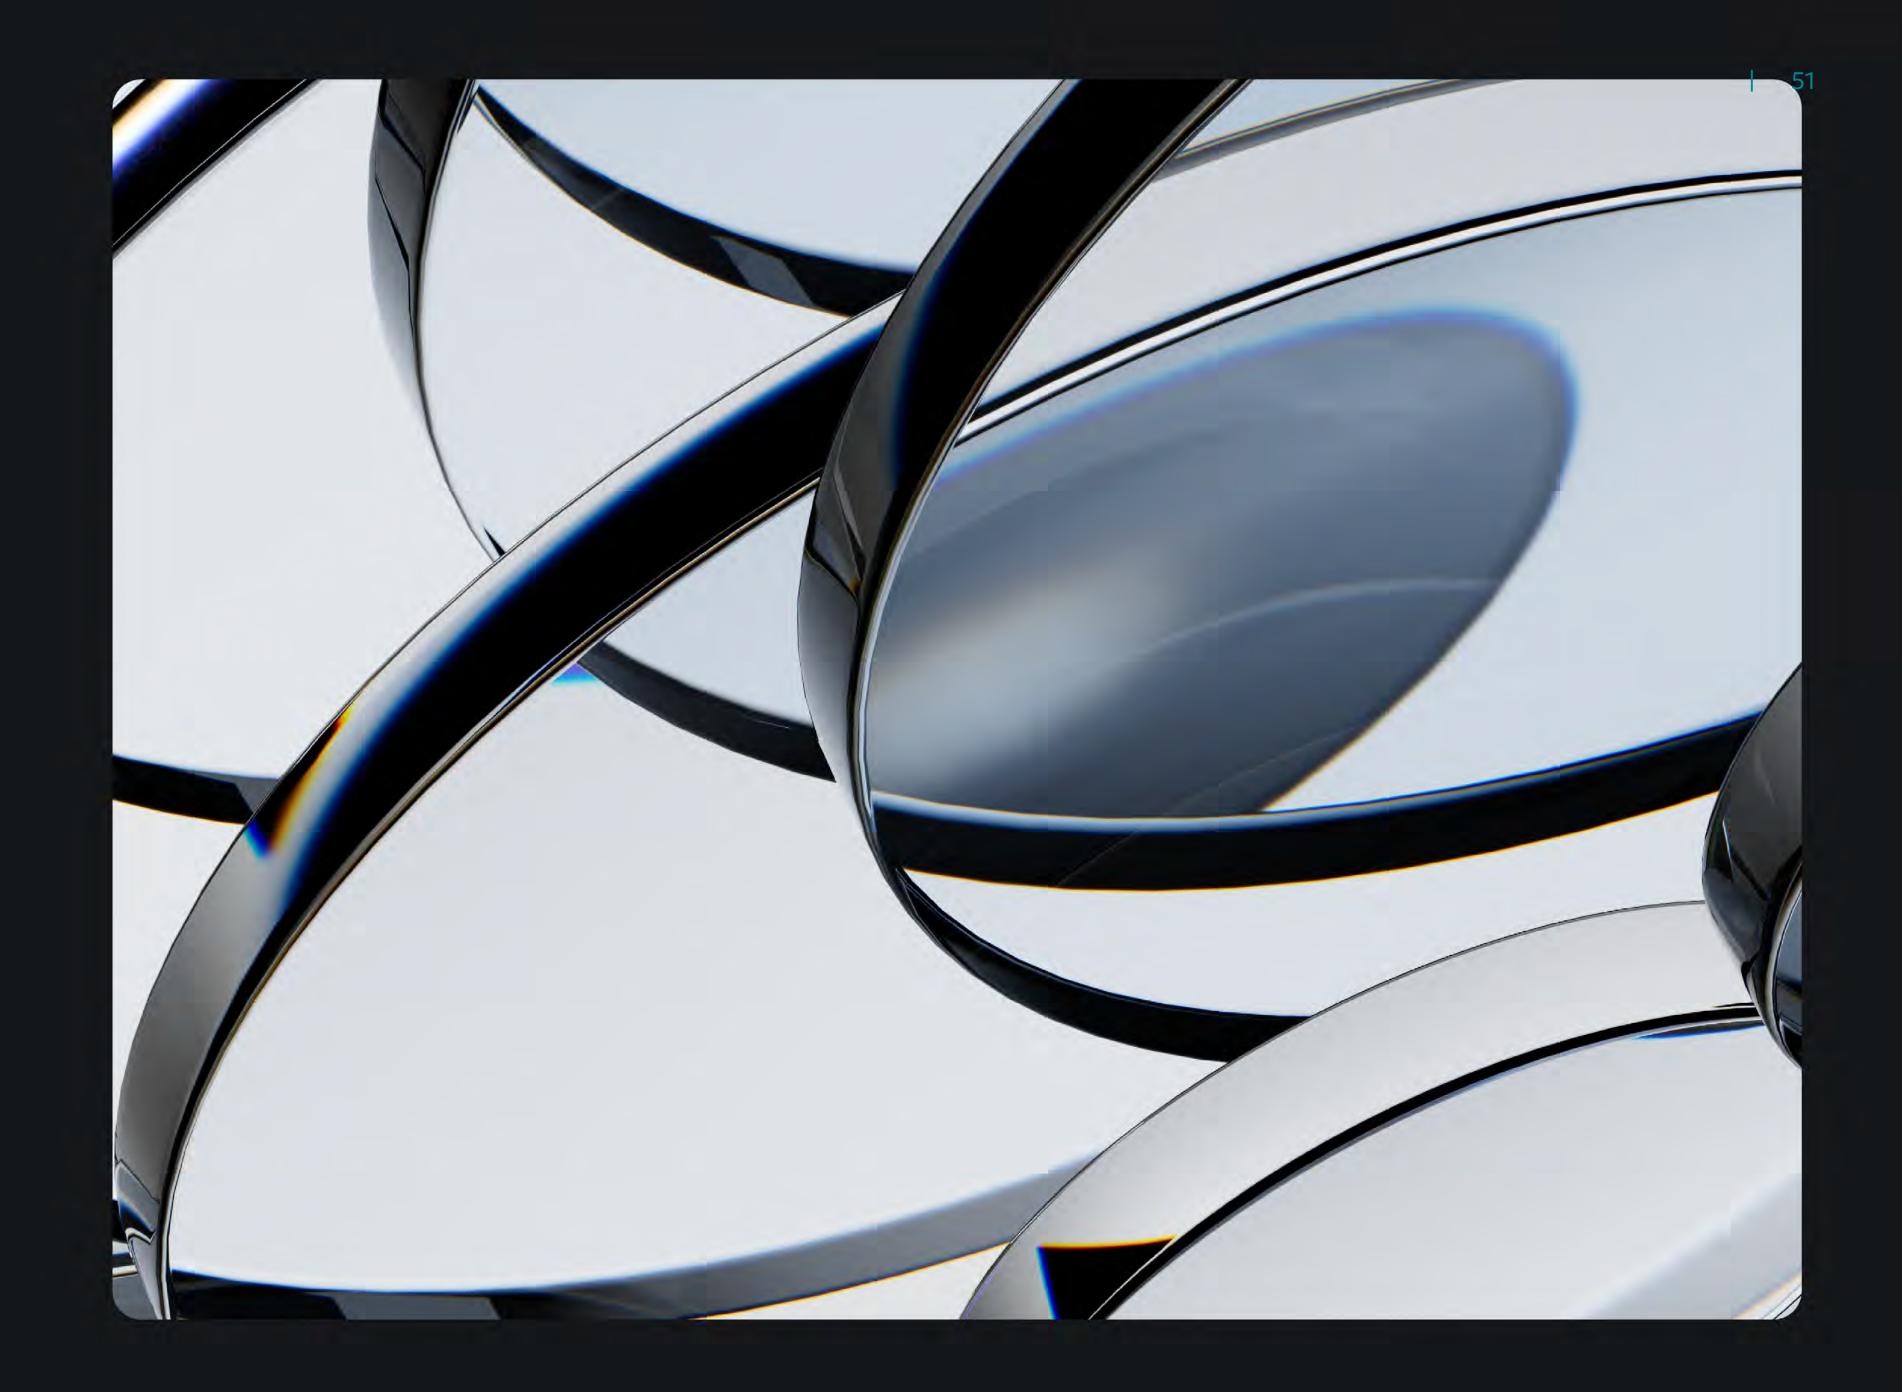

#### III. Consulting Companies

The corporate pattern for this group of participants is glass, symbolizing transparency and the ability to zoom in and out, as is common in analytical, auditing, and consulting activities.

Key characteristics of this pattern are:

- Transparency
- Light refraction: highlighting the important aspects of the work process
- Dynamism
- Order and cleanliness