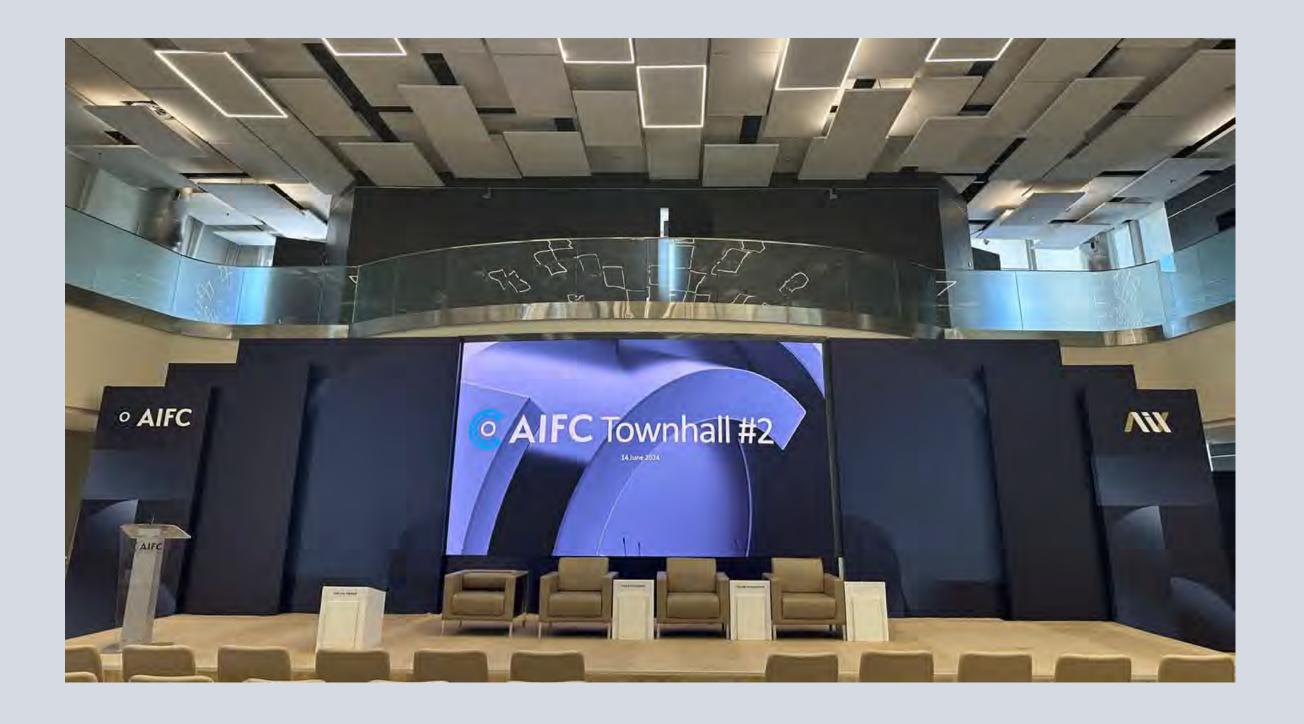

# Example

Here is a presentation stand for a screen in the AIFC conference hall. Considering the multi-level structure and size, the patterncanvas is diluted with a universal print, maintaining a balance between decorativeness and restraint.