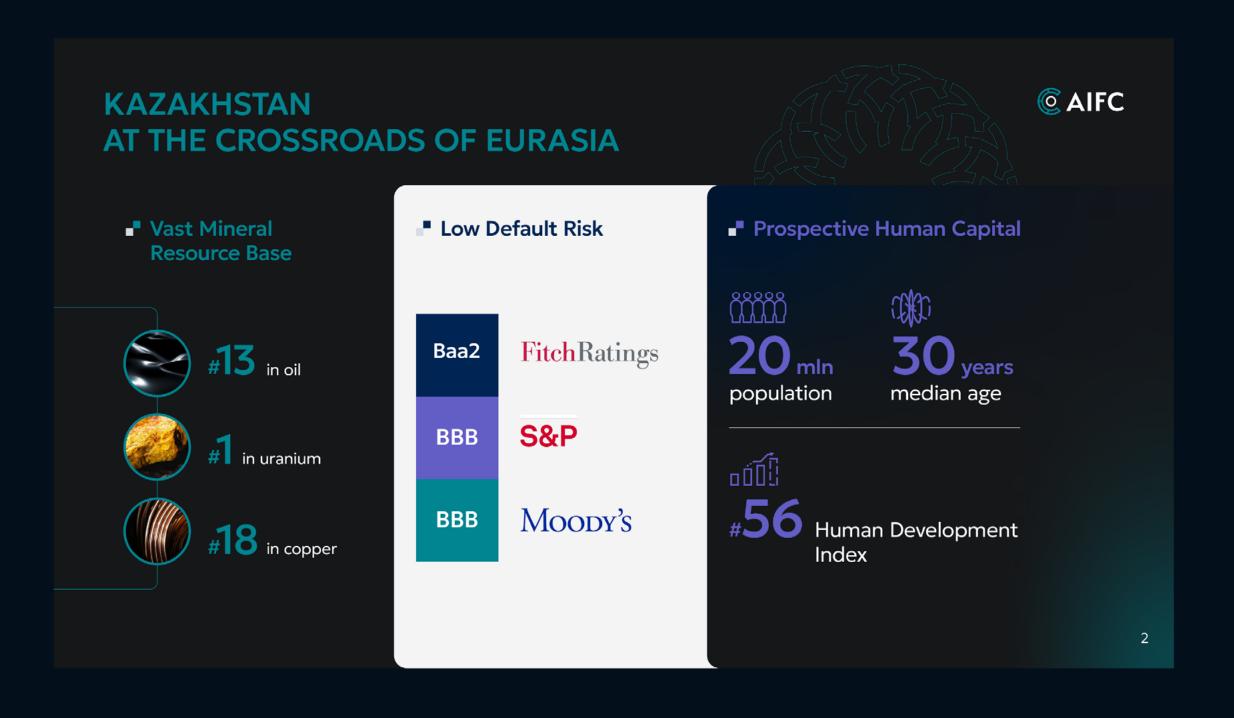

## Graphs

Charts and graphs are integral in communicating complex and diverse pieces of data and information. These elements draw on the AIFC visual identity to maintain consistency through all communications.

Colours should be pulled from AIFC's primary and secondary palettes, determined by the graph's overall number of inputs.

Business Card