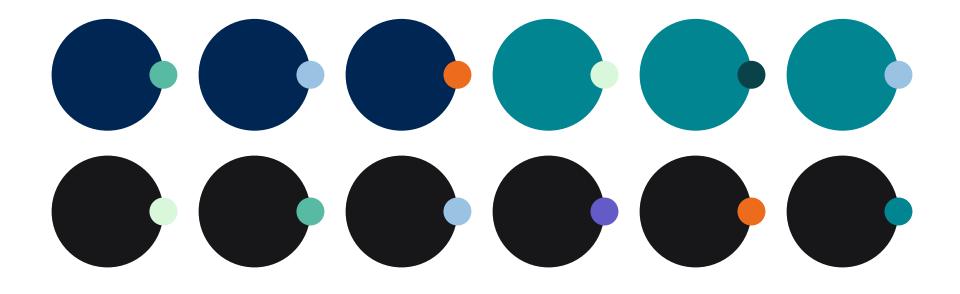

# Colour pair (1+1)

Any complementary

Other colour combinations:

Given the wide variation of colours, colour combination guidelines have been created. Examples of colour pairs are shown here. Always use one of the 3 primary colours: black, blue or teal.

# Colour triad (2+1)

Any primary colour 1 <55%

Any primary colour 2 <30%

Any complementary colour

<15%

Given the wide variation of colours, colour combination guidelines have been created. Examples of colour triads are shown here. Always use at least one of the 3 primary colours: black, blue or teal.

# Colour pairs (2+2)

Any primary colour 1

<65%

Any complementary colour 1

<15%

Any primary colour 2 <15%

Any complementary colour 2

<5%

Given the wide variation of colours, colour combination guidelines have been created. Examples of two colour pairs are shown here. Always use at least one of the 3 primary colours: black, blue or teal.