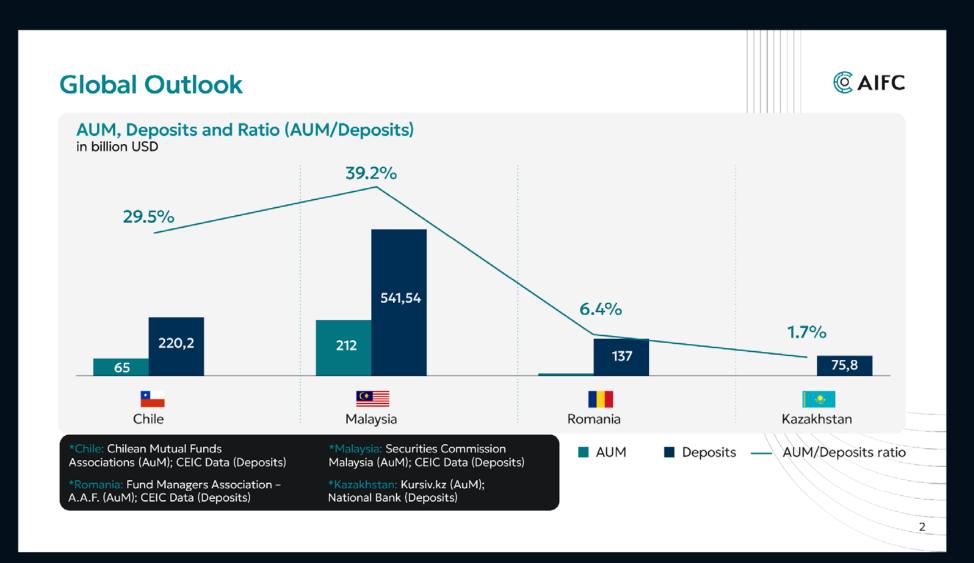

## Graphs

Charts and graphs are integral in communicating complex and diverse pieces of data and information. These elements draw on the AIFC visual identity to maintain consistency through all communications.

Colours should be pulled from AIFC's primary and secondary palettes, determined by the graph's overall number of inputs.

Business Card