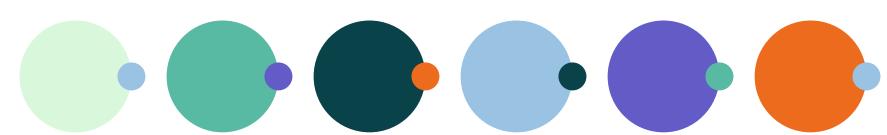

# Colour pair (1+1)

Any complementary

Other colour combinations:

Given the wide variation of colours, colour combination guidelines have been created. Examples of colour pairs are shown here. Always use one of the 3 primary colours: black, blue or teal.

# Colour triad (2+1)

Any primary colour 1 <55%

Any primary colour 2 <30%

Any complementary colour

<15%

Given the wide variation of colours, colour combination guidelines have been created. Examples of colour triads are shown here. Always use at least one of the 3 primary colours: black, blue or teal.

# Colour pairs (2+2)

Any primary colour 1

<65%

Any complementary colour 1

<15%

Any primary colour 2 <15%

Any complementary colour 2

<5%