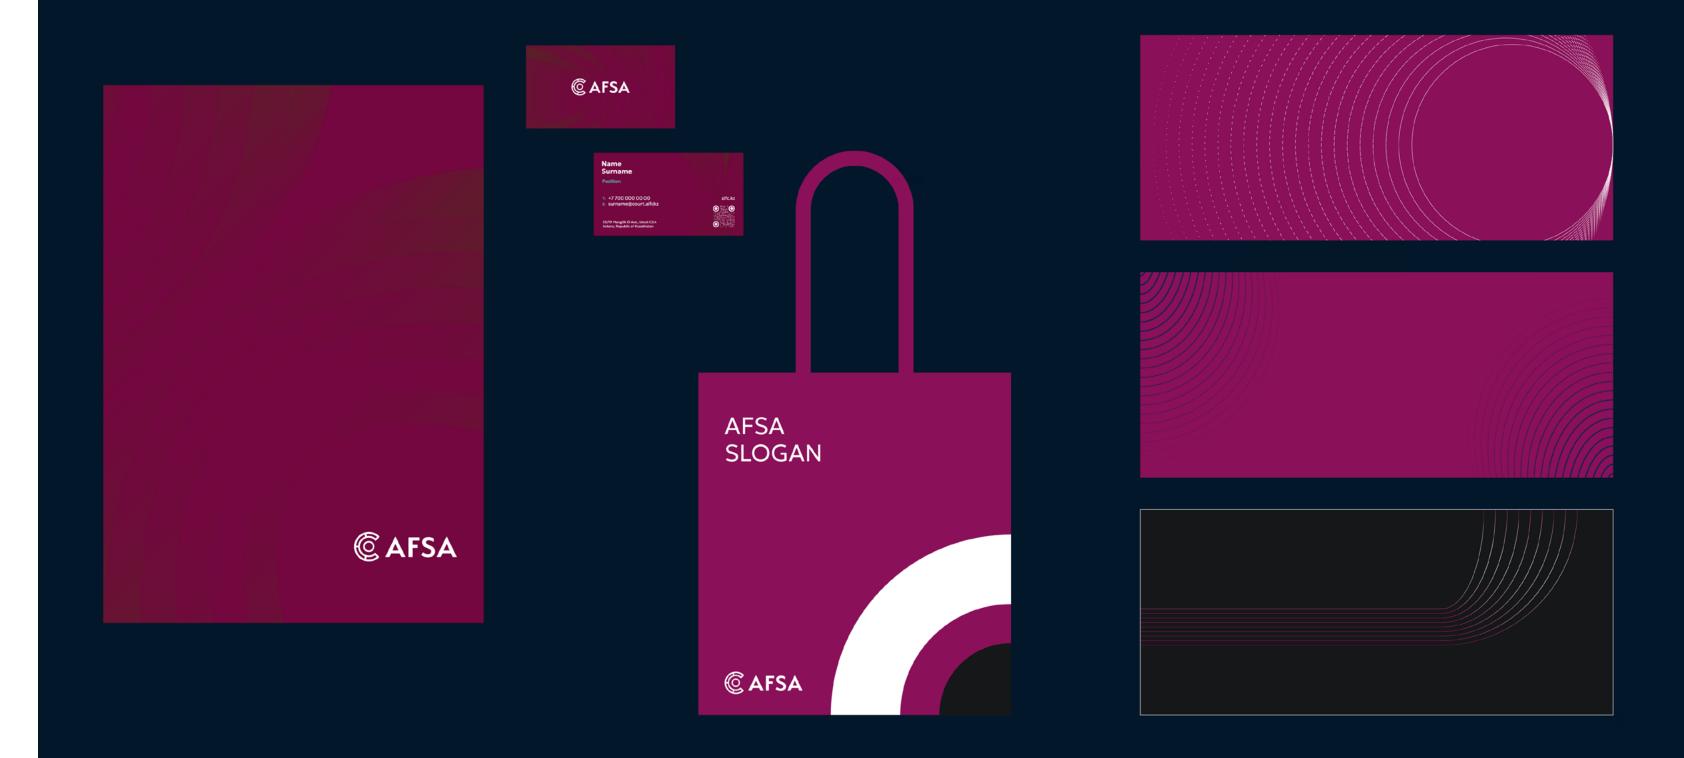

## **AFSA Overview**

The AFSA stationery follows the look and feel of the AIFC stationery, yet reflects the unique colour of the organisation.

## **Sub-Brands System**