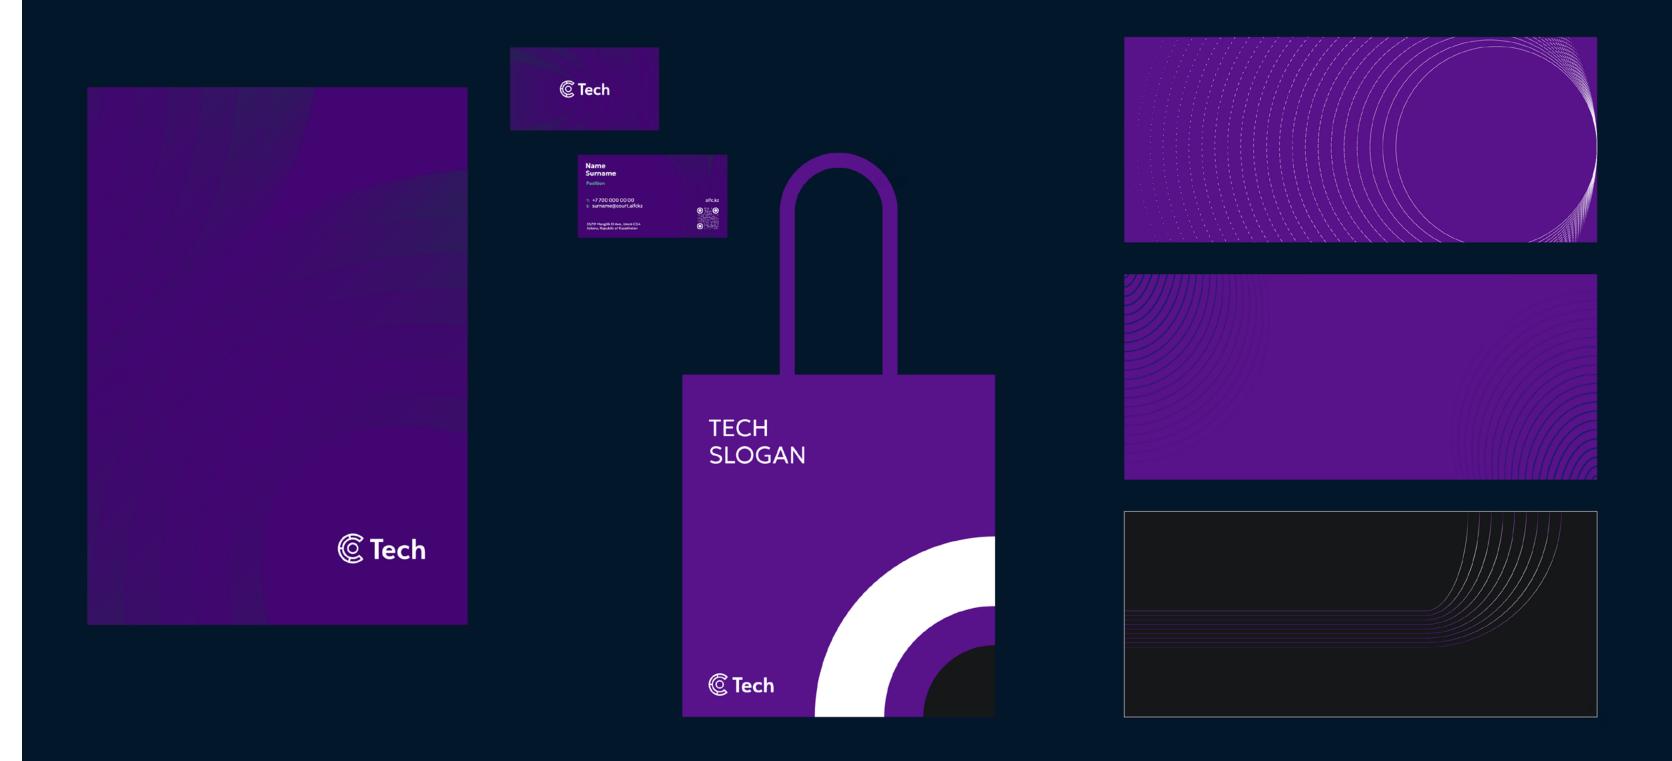

## **Tech Overview**

The Tech stationery follows the look and feel of the AIFC stationery, yet reflects the unique colour of the organisation.

## **Sub-Brands System**