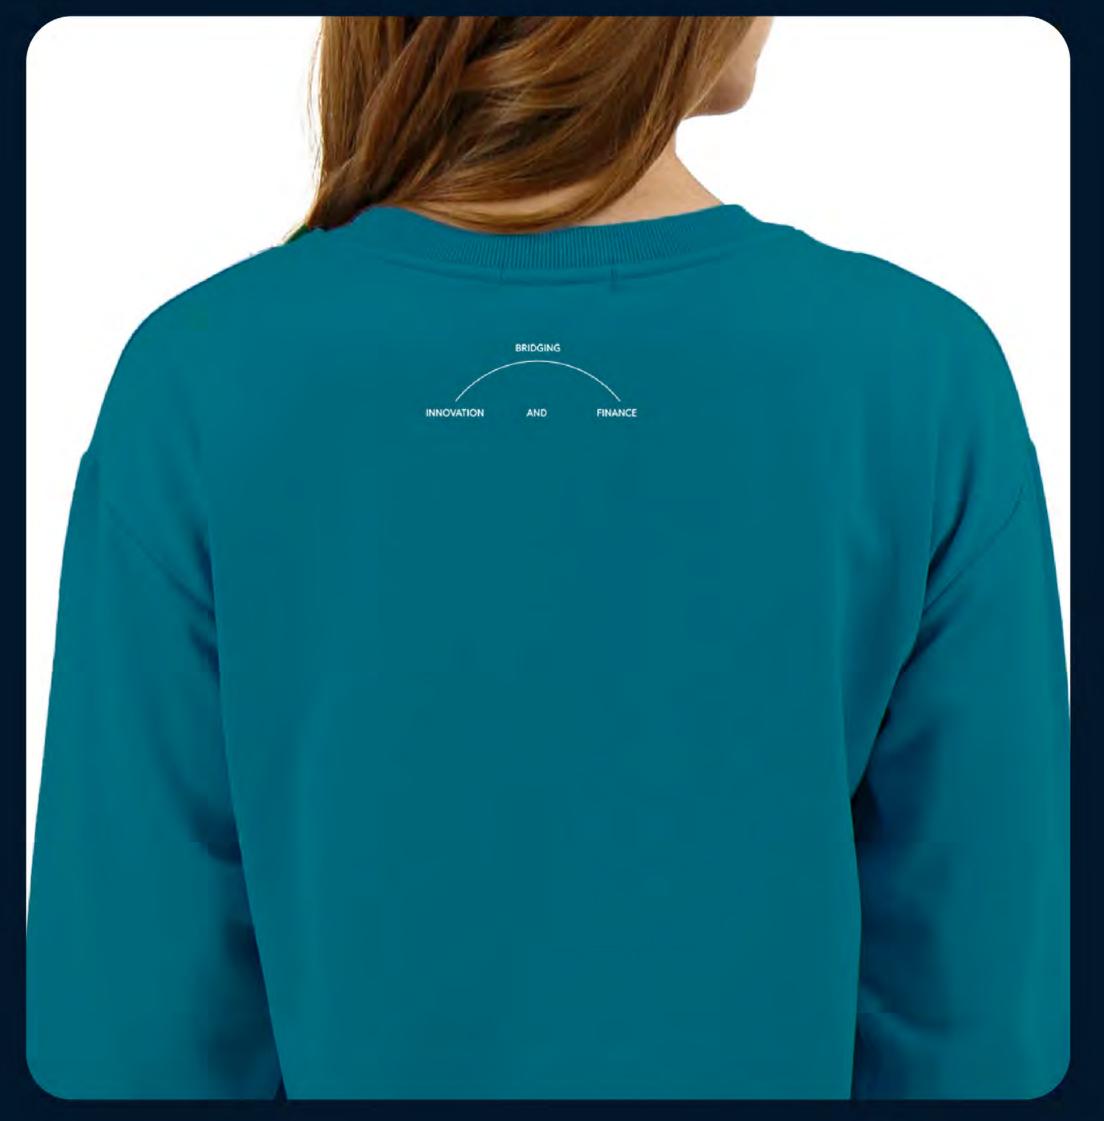

n as it may not cover all the relevant information in full.

Further advice from a professional may be required.

Handbook for future AIFC participants

How to establish a Financial Company



#### Handbook: How To

- 1. Work in a 1+1 colour pair (primary and complementary). The accent colour is used in the background (1), graphics (5), and titles (6)
- 2. Choose one of the patterns that will be used throughout the handbook
- 3. Offset grid, work in blocks of 2+3, 1+4, 3+2
- 4. Footer in one of the primary shades
- 5. Decorative graphics in the chosen accent colour
- 6. Icons, subtitle in the chosen accent colour (with readability and contrast)



## Notebook











## Paper Bags





aifc.kz

## Shoppers







# Sweatshirt: Basic





### Sweatshirt: Slogan





# Sweatshirt: Basic





# T-Shirt: Basic









## Thermocup and Water Bottle





Pen and Pencil



ID Cards





#### **Exhibition Stand**



## Flags



An example of style development: AIFC Connect: UAE 2024



A gray and blue colour pair was chosen as the basis for the event sub-brand. The simplicity of this approach helps maintain brand integrity and recognition.



#### Presentation



**Presentation: Covers** 





**Astana International Financial Centre** 

aifc.kz

## **Presentation: Covers**







**Astana International Financial Centre** 

aifc.kz

Presentation: Template page



Presentation: Template page



#### Presentation: Infographics





#### Presentation: Infographics







**Presentation: About** 





Presentation: 3D and Charts





## Presentation: Tables

| •