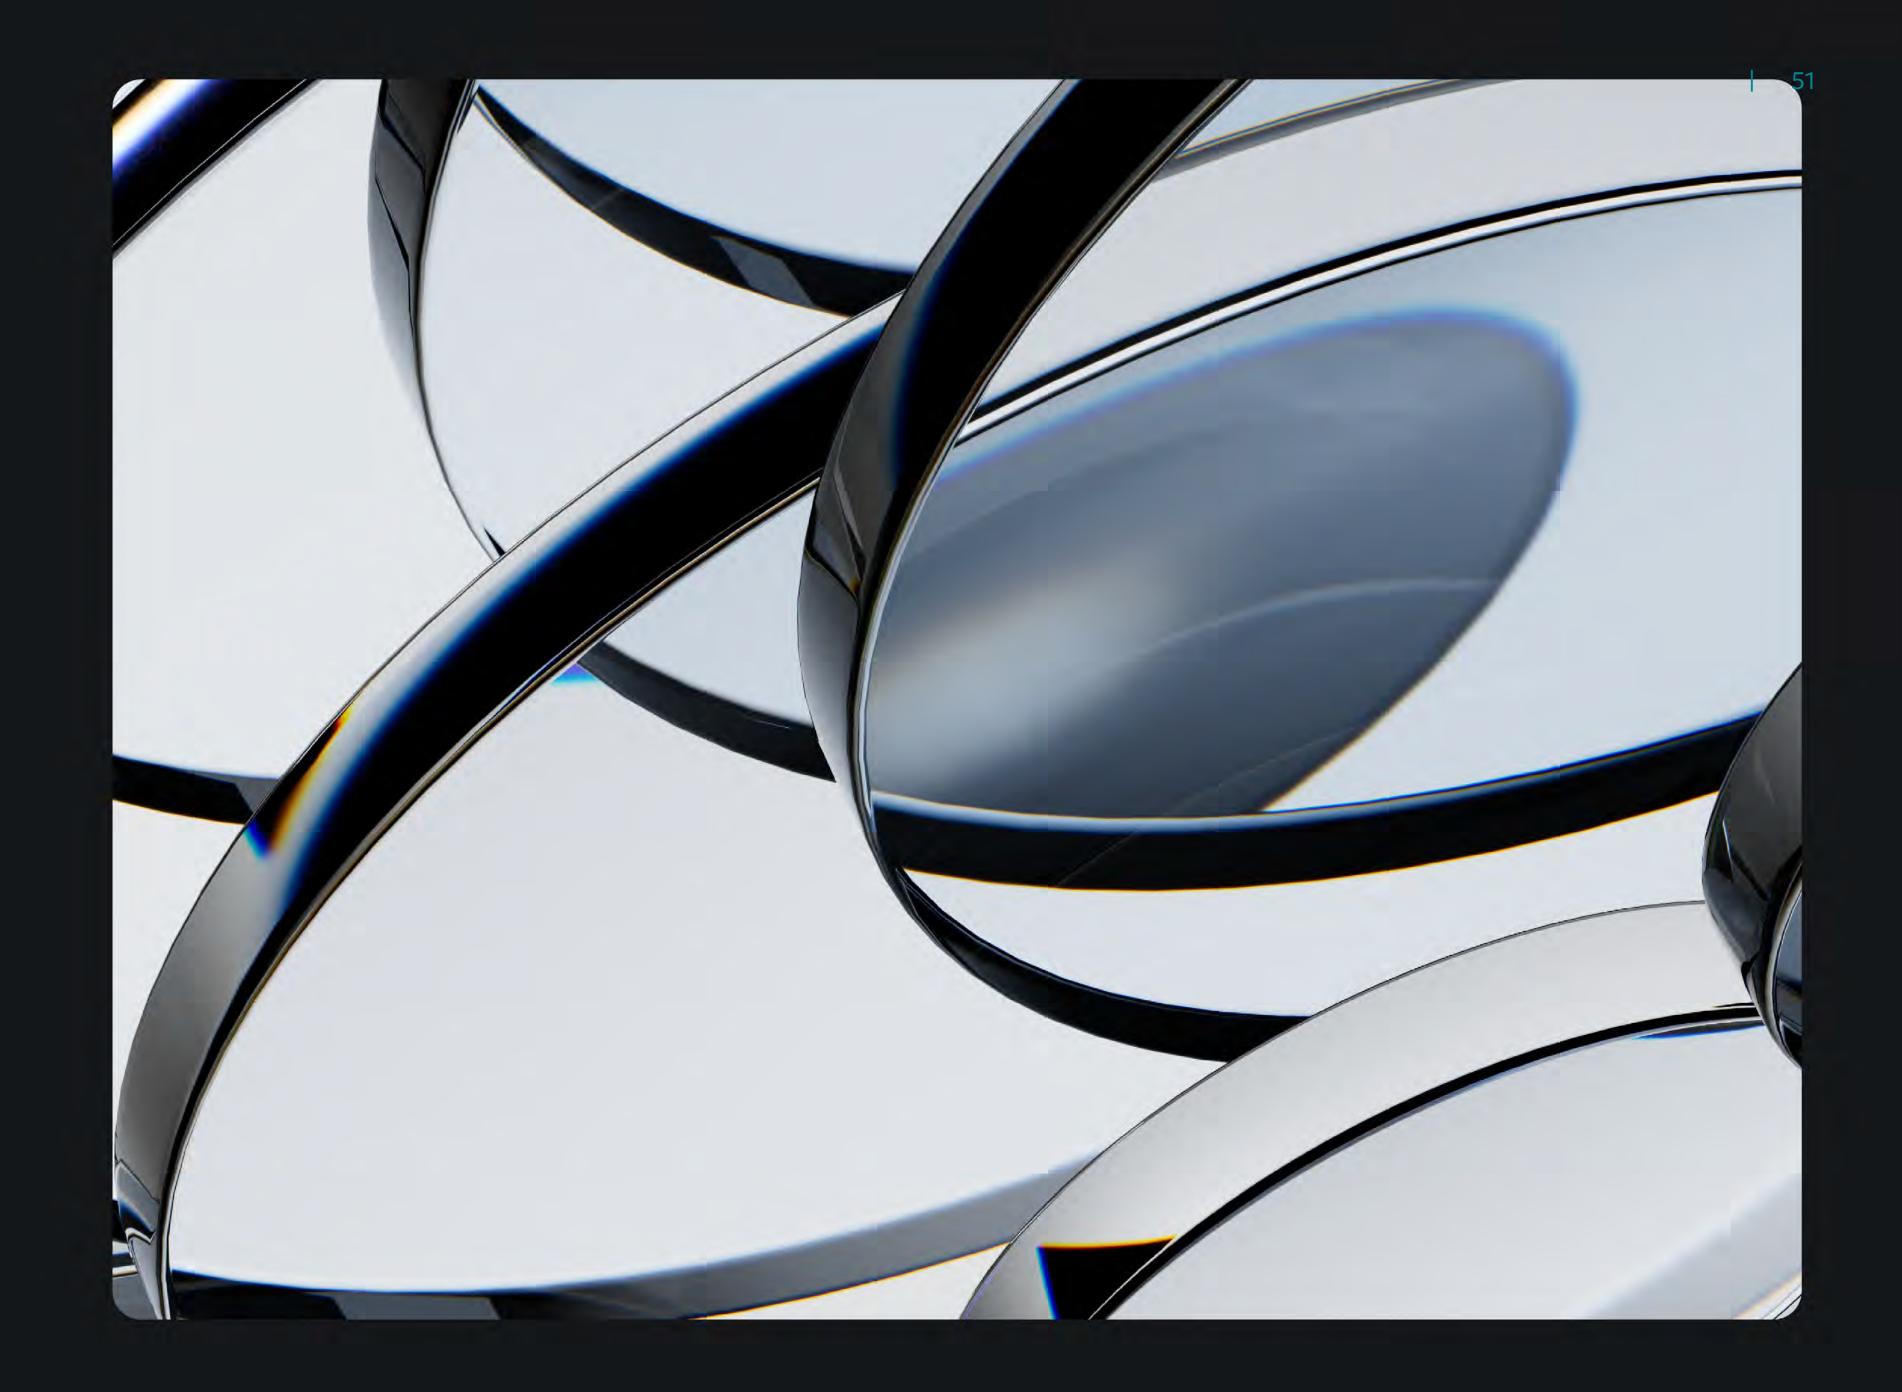

## III. Consulting Companies

The corporate pattern for this group of participants is glass, symbolizing transparency and the ability to zoom in and out, as is common in analytical, auditing, and consulting activities.

Key characteristics of this pattern are:

- Transparency
- Light refraction: highlighting the important aspects of the work process
- Dynamism
- Order and cleanliness