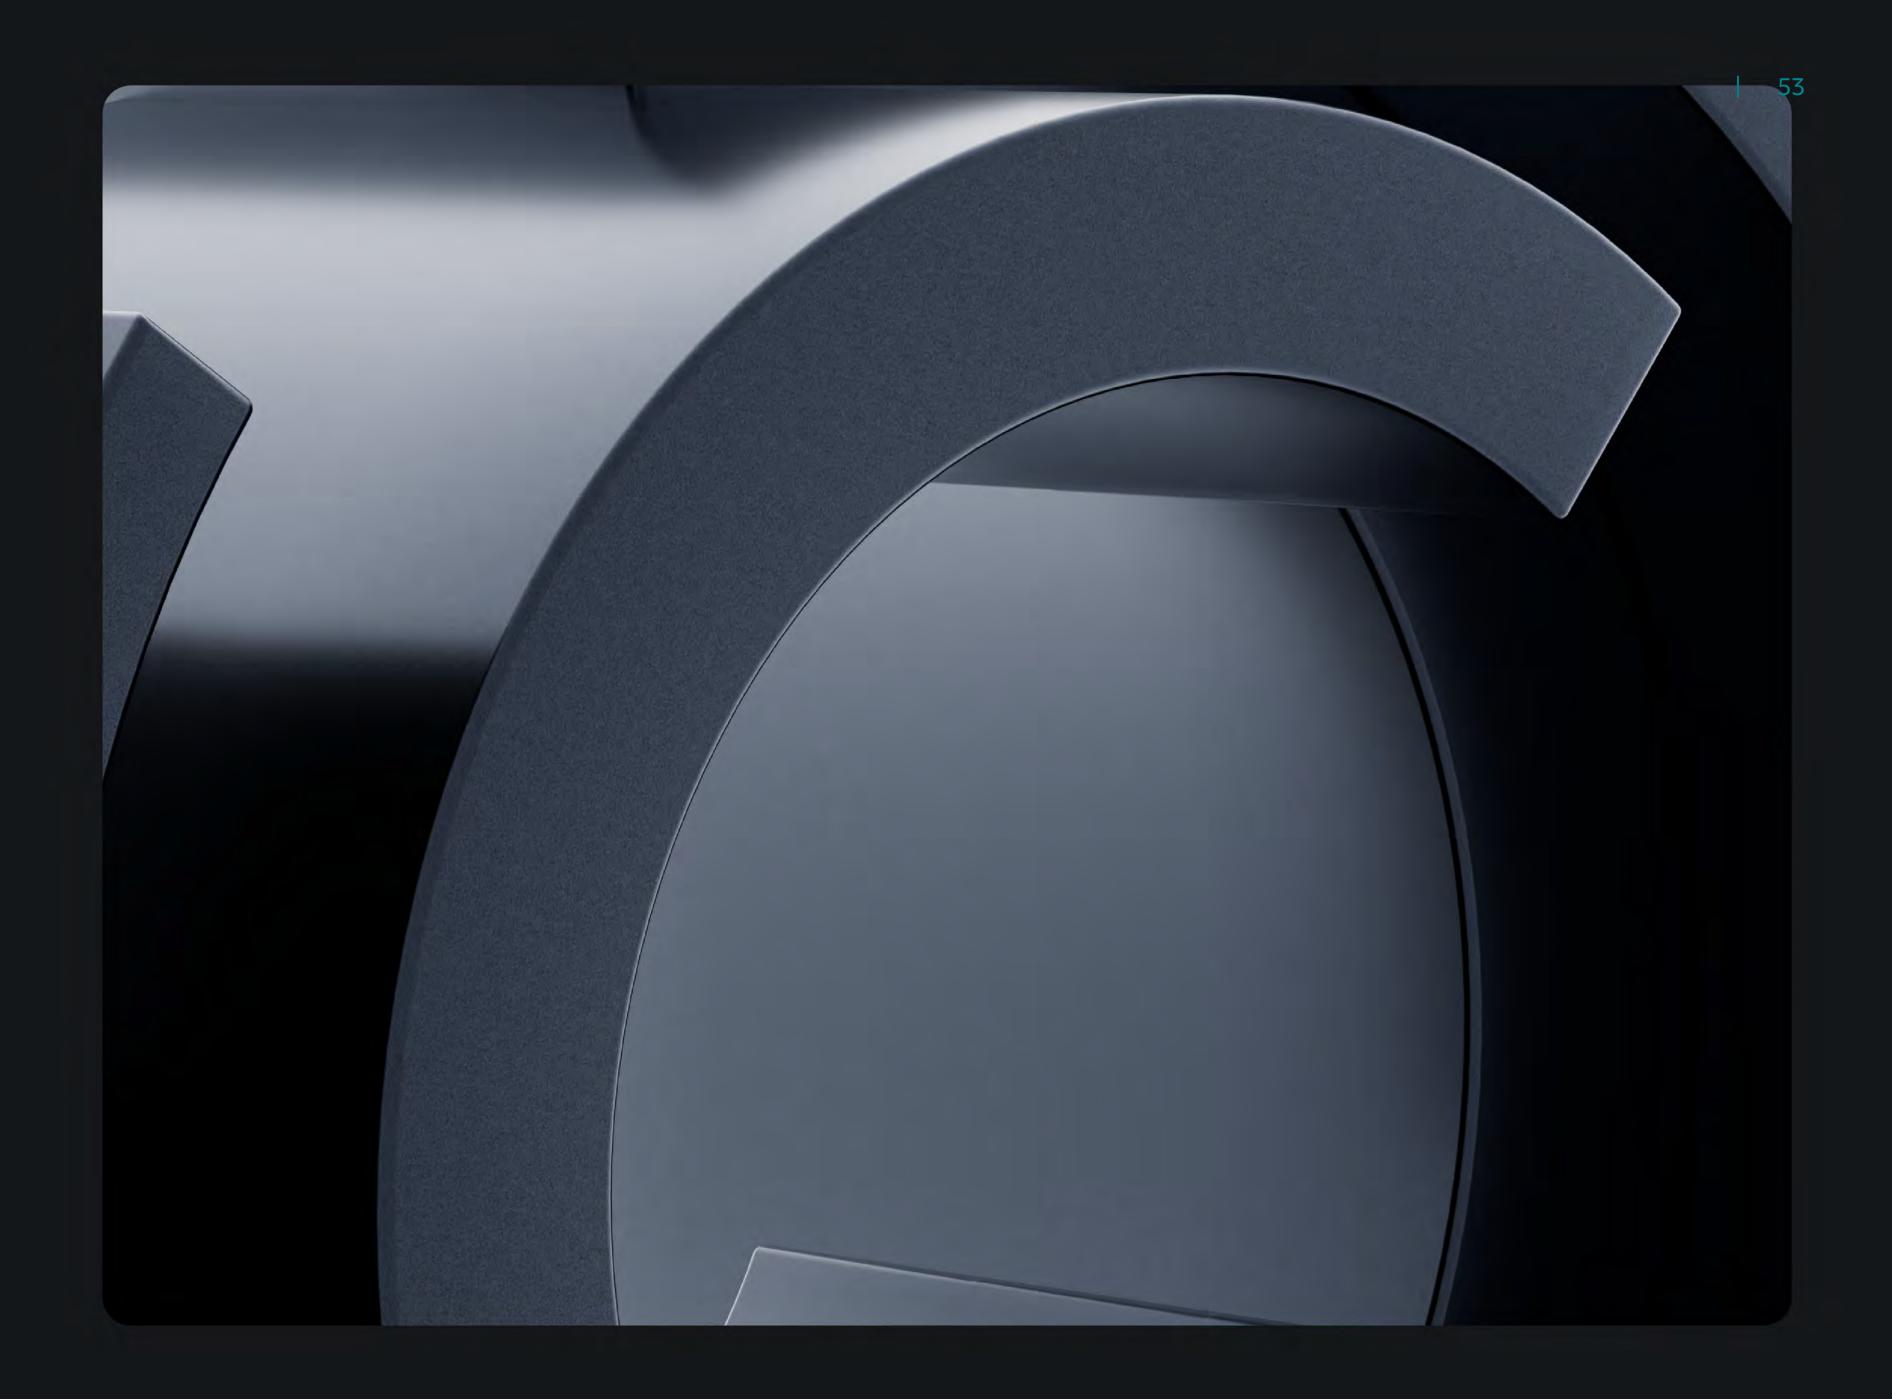

#### Core

Since the AIFC is a point of attraction, a straight element was chosen: a magnet.

The grainy texture is immediately recognizable, revealing the metaphore at first glance.

Key characteristics of this pattern are:

- Attractiveness
- Universality
- Restraint
- Centrality
- Smoothness