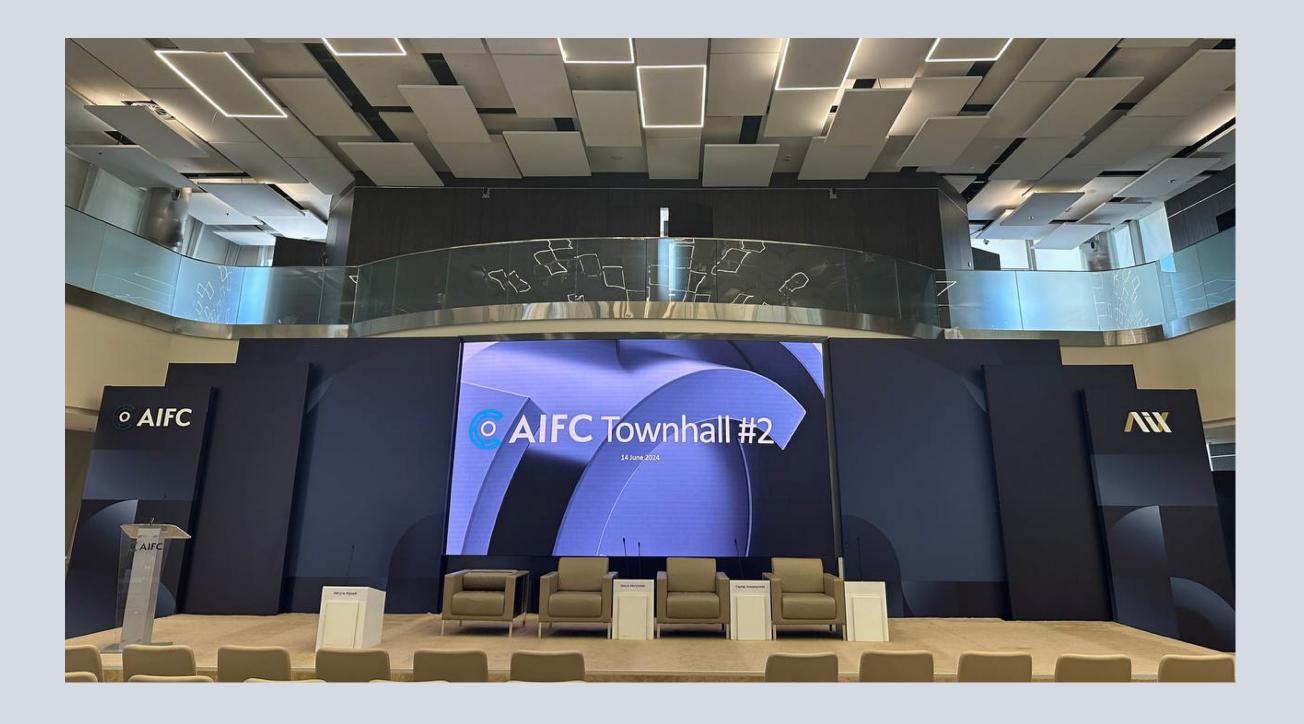

# Example

Here is a presentation stand for a screen in the AIFC conference hall. Considering the multi-level structure and size, the patterncanvas is diluted with a universal print, maintaining a balance between decorativeness and restraint.

#### **Exhibition Stand**