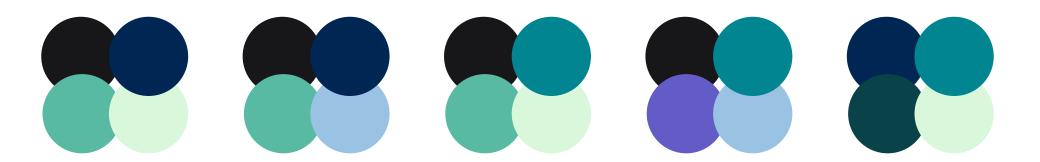

# Colour pair (1+1)

Any complementary

Other colour combinations:

Given the wide variation of colours, colour combination guidelines have been created. Examples of colour pairs are shown here. Always use one of the 3 primary colours: black, blue or teal.

# Colour triad (2+1)

Any primary colour 1 <55%

Any primary colour 2 <30%

Any complementary colour

<15%

Given the wide variation of colours, colour combination guidelines have been created. Examples of colour triads are shown here. Always use at least one of the 3 primary colours: black, blue or teal.

# Colour pairs (2+2)

Any primary colour 1

<65%

Any complementary colour 1

<15%

Any primary colour 2 <15%

Any complementary colour 2

<5%

Given the wide variation of colours, colour combination guidelines have been created. Examples of two colour pairs are shown here. Always use at least one of the 3 primary colours: black, blue or teal.