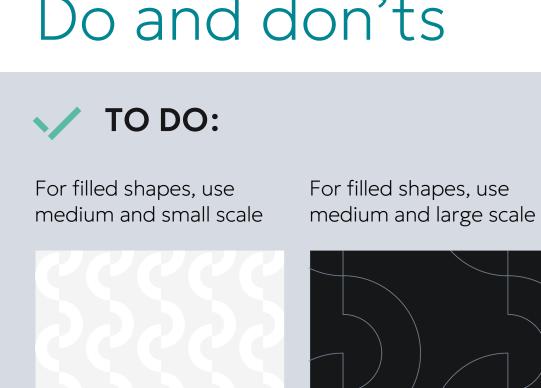

# Do and don'ts

### TO DO:

Use ready-made

Scale

### TO DO:

Use ready-made canvases

### TO DO:

Scale to the size of the media

Duplicate and arrange in the corners

For filled shapes, use a large scale

For filled shapes, use a small scale

Use non-brand colours

Paint each element separately

Stratify the pattern