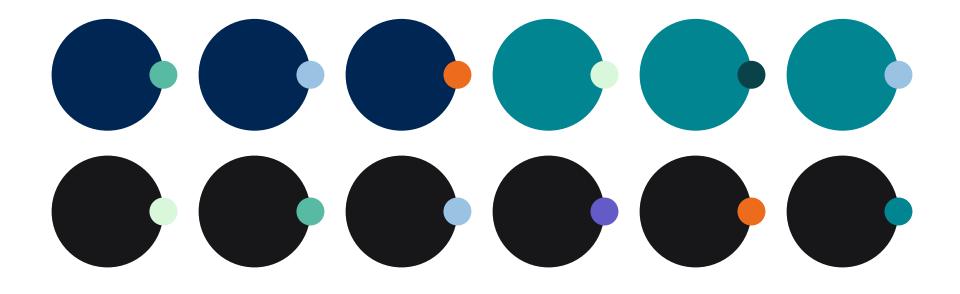

# On Backgrounds

The AIFC logo should always be reproduced in AIFC colours. Legibility of the logo is paramount. Care must be taken to make sure that the background on which the logo is placed is tonally even and sufficiently light or dark to ensure clear stand-out.

It is important to remember that the colour of the core should match the colour of the font part.

The exception to this rule is Teal and the colours from the sub-brands palette (see section III. Sub-Brands System for detailed examples). This measure is necessary to ensure readability on both printed media and digital screens, including computers and phones. Nevertheless, it is recommended to prefer a two-colour version of the logo.

White background

AIFC teal background

Black background

AIFC blue background