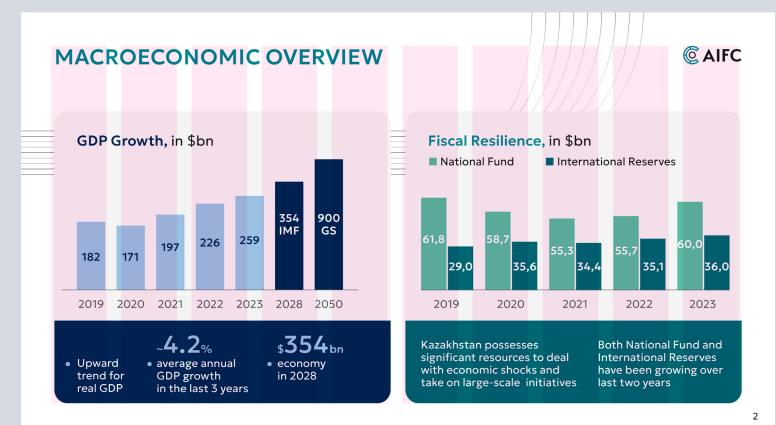

## Graphs

Charts and graphs are integral in communicating complex and diverse pieces of data and information. These elements draw on the AIFC visual identity to maintain consistency through all communications.

Colours should be pulled from AIFC's primary and secondary palettes, determined by the graph's overall number of inputs.

Business Card