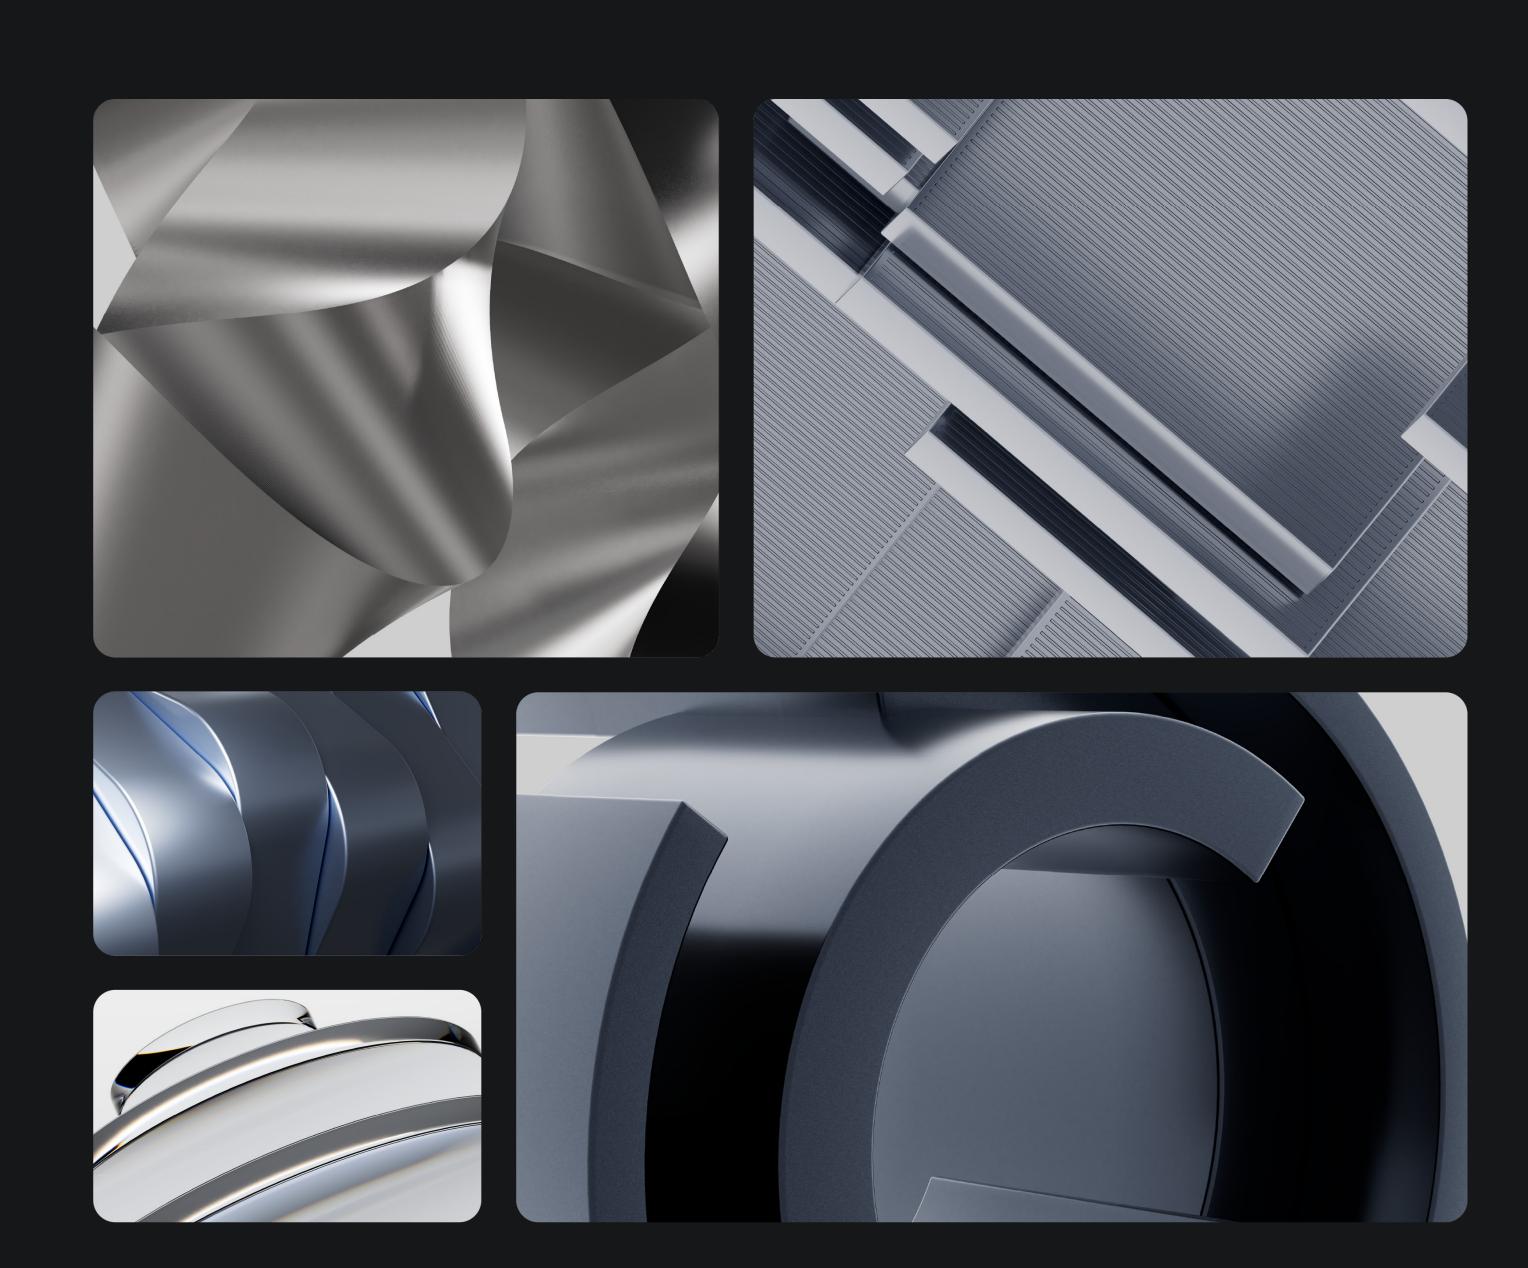

## I. Financial Companies

The corporate pattern for this group of participants is inspired by metal, an element that is both malleable and flexible, yet solid.

Presented in cool steel shades, it extends the gray color palette and conveys a strict, corporate tone.

The key characteristics of this pattern are:

- Shine
- Solidity
- Substantiality
- Flexibility
- Swiftness

## II. Non-Financial Companies

The corporate pattern for this group of participants is inspired by metal, but with a textured surface that reflects the diversity and variability of each participant.

Key characteristics of this pattern are:

- Diversification
- Rigor
- Monolity
- Structure

## III. Consulting Companies

The corporate pattern for this group of participants is glass, symbolizing transparency and the ability to zoom in and out, as is common in analytical, auditing, and consulting activities.

Key characteristics of this pattern are:

- Transparency
- Light refraction: highlighting the important aspects of the work process
- Dynamism
- Order and cleanliness