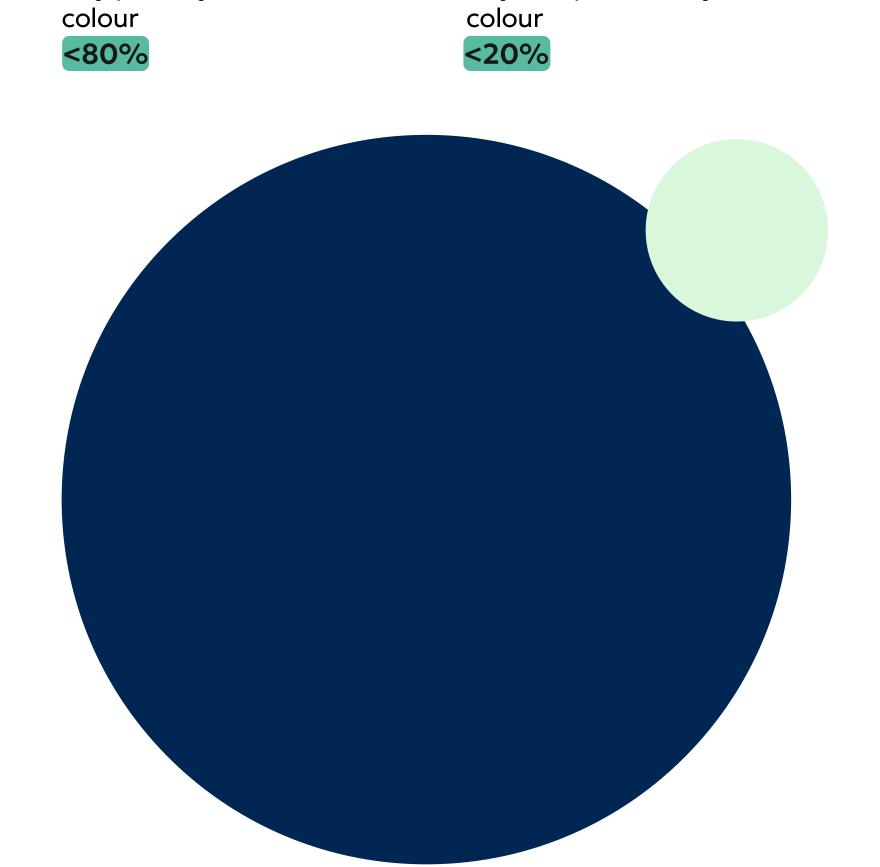

# Colour pair (1+1)

Any complementary

Other colour combinations:

Given the wide variation of colours, colour combination guidelines have been created. Examples of colour pairs are shown here. Always use one of the 3 primary colours: black, blue or teal.