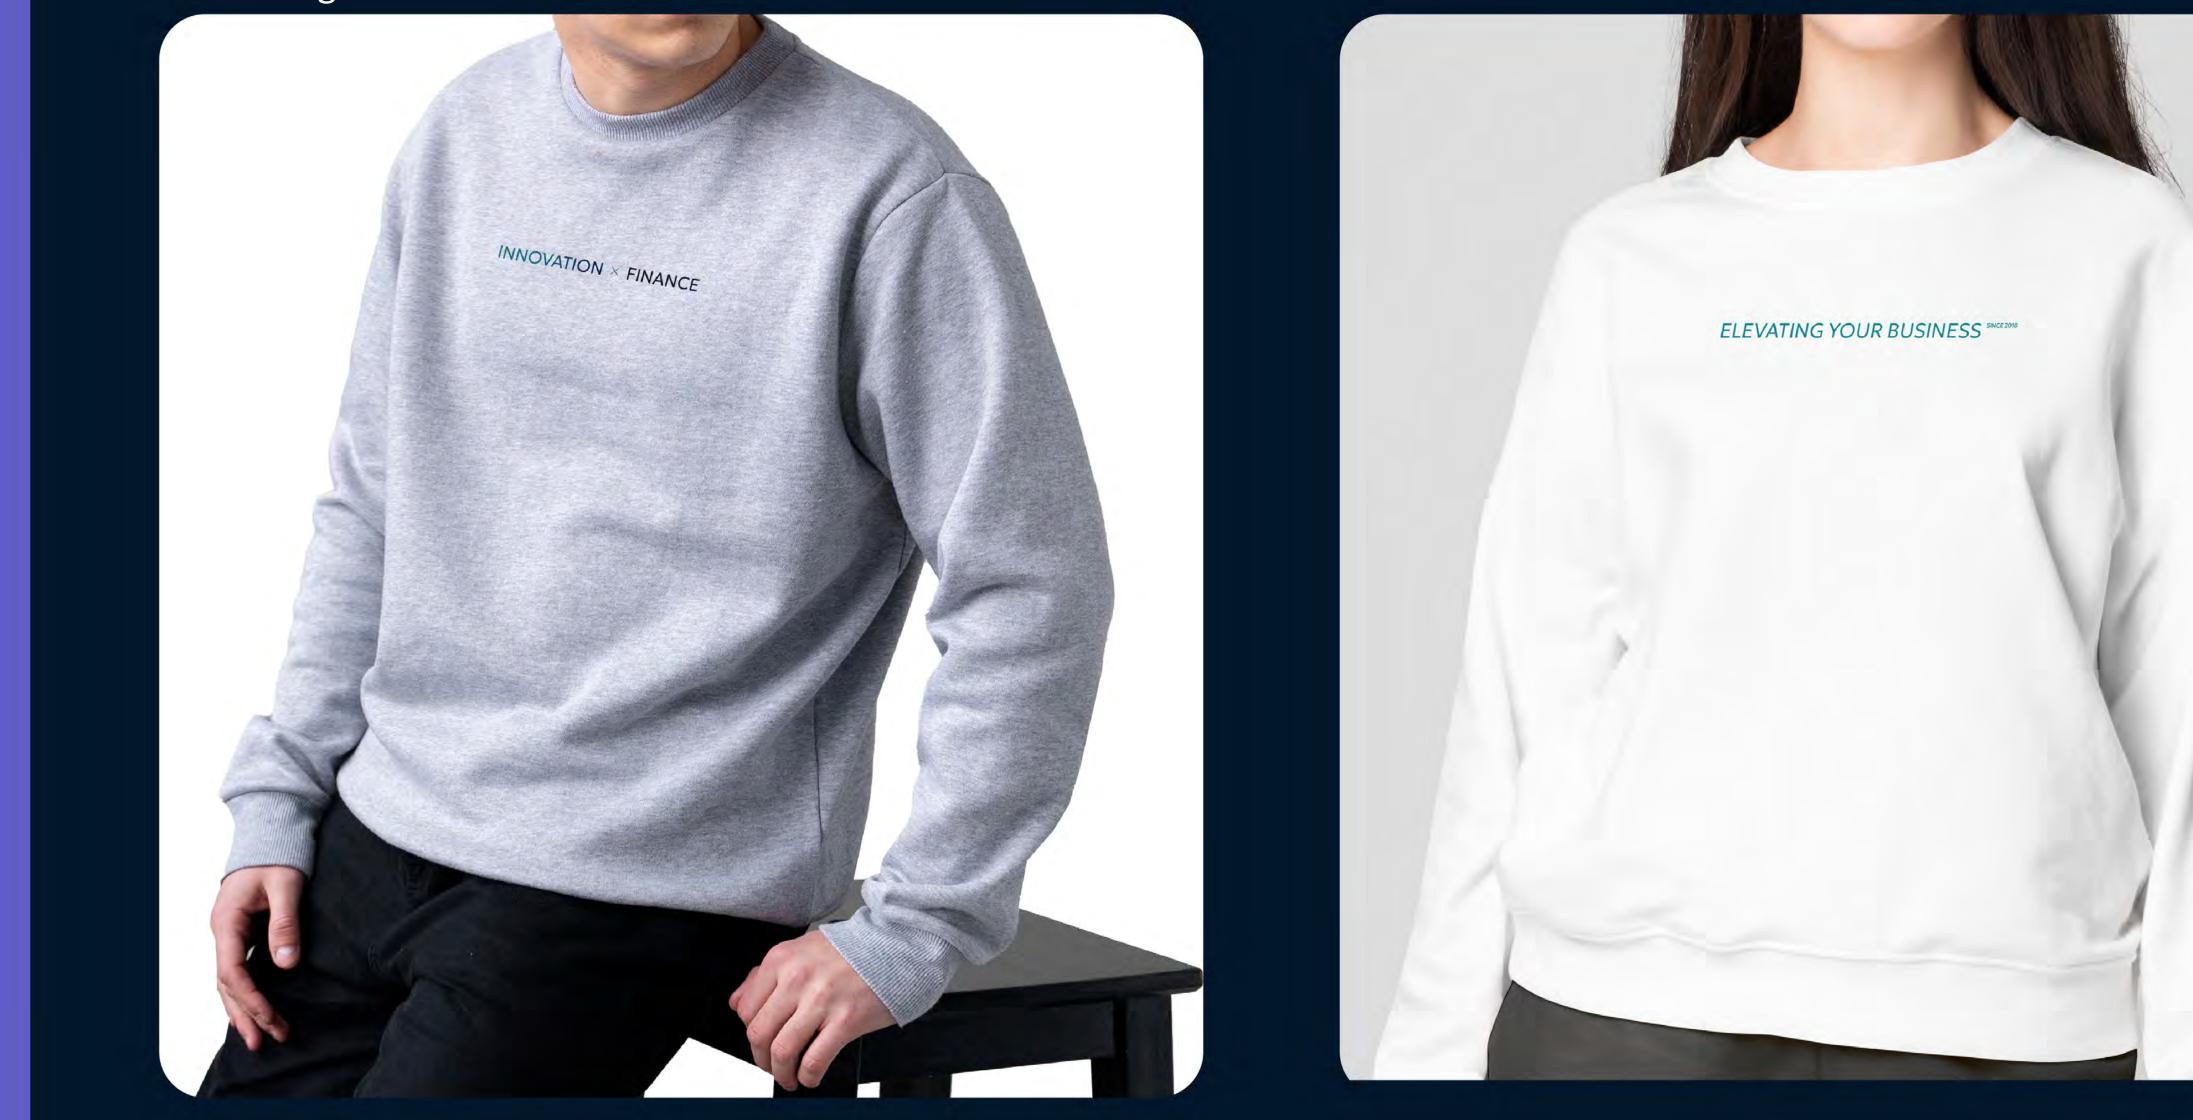

relevant AIFC legislation as it may not cover all the relevant information in full.

Further advice from a professional may be required.

Handbook for future AIFC participants

How to establish a Financial Company



#### Handbook: How To

- 1. Work in a 1+1 colour pair (primary and complementary). The accent colour is used in the background (1), graphics (5), and titles (6)
- 2. Choose one of the patterns that will be used throughout the handbook
- 3. Offset grid, work in blocks of 2+3, 1+4, 3+2
- 4. Footer in one of the primary shades
- 5. Decorative graphics in the chosen accent colour
- 6. Icons, subtitle in the chosen accent colour (with readability and contrast)



## Notebook











## Paper Bags





aifc.kz

## Shoppers







# Sweatshirt: Basic





### Sweatshirt: Slogan





# Sweatshirt: Basic





# T-Shirt: Basic









## Thermocup and Water Bottle





Pen and Pencil



ID Cards





#### **Exhibition Stand**



## Flags



An example of style development: AIFC Connect: UAE 2024



A gray and blue colour pair was chosen as the basis for the event sub-brand. The simplicity of this approach helps maintain brand integrity and recognition.



#### Presentation



**Presentation: Covers** 





**Astana International Financial Centre** 

aifc.kz

## **Presentation: Covers**







**Astana International Financial Centre** 

aifc.kz

Presentation: Template page



Presentation: Template page



#### Presentation: Infographics





#### Presentation: Infographics







**Presentation: About** 





Presentation: 3D and Charts





## Presentation: Tables