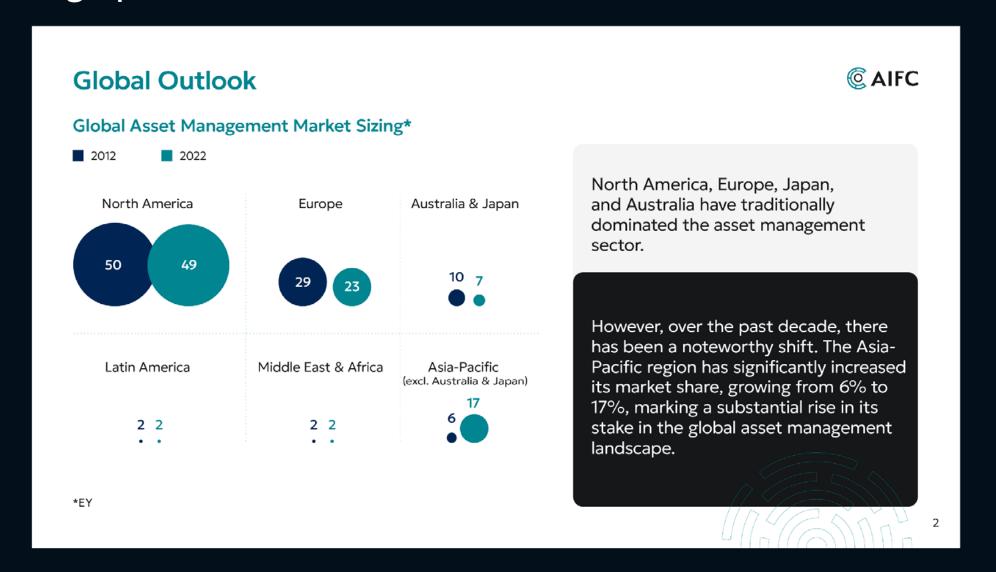

## Graphs

Charts and graphs are integral in communicating complex and diverse pieces of data and information. These elements draw on the AIFC visual identity to maintain consistency through all communications.

Colours should be pulled from AIFC's primary and secondary palettes, determined by the graph's overall number of inputs.

Business Card