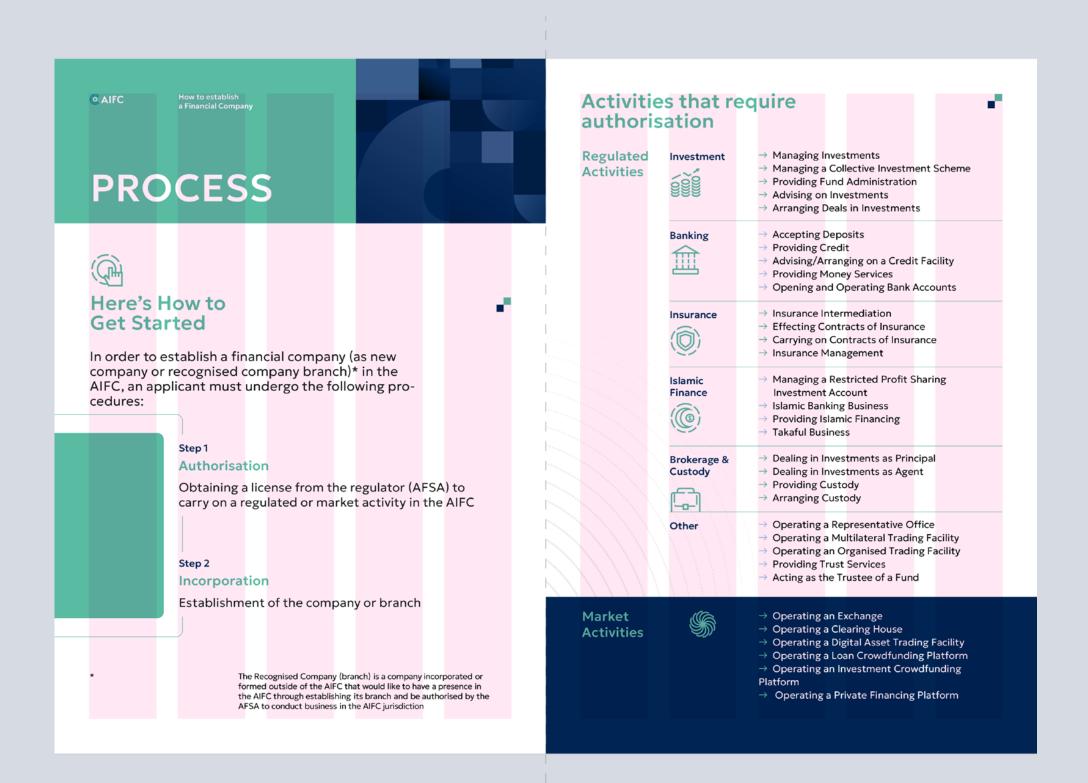

## **PROCESS**

#### Here's How to **Get Started**

In order to establish a financial company (as new company or recognised company branch)\* in the AIFC, an applicant must undergo the following procedures:

#### **Authorisation**

Obtaining a license from the regulator (AFSA) to carry on a regulated or market activity in the AIFC

Step 2

#### Incorporation

Establishment of the company or branch

The Recognised Company (branch) is a company incorporated or formed outside of the AIFC that would like to have a presence in the AIFC through establishing its branch and be authorised by the AFSA to conduct business in the AIFC jurisdiction

#### **Activities that require** authorisation

#### Regulated **Activities**

- → Managing Investments
- → Managing a Collective Investment Scheme
- → Providing Fund Administration
- → Advising on Investments
- → Arranging Deals in Investments

#### Banking

- → Accepting Deposits → Providing Credit
- → Advising/Arranging on a Credit Facility
- → Providing Money Services
- → Opening and Operating Bank Accounts

#### Insurance

- → Insurance Intermediation
- → Effecting Contracts of Insurance
- → Carrying on Contracts of Insurance
- → Insurance Management

#### Islamic Finance

(©)

- → Islamic Banking Business
- → Providing Islamic Financing
- → Takaful Business

## Custody

#### **Brokerage &**

- → Dealing in Investments as Principal
- → Dealing in Investments as Agent
- → Providing Custody
  - → Arranging Custody
- Other
- → Operating a Representative Office
- → Operating a Multilateral Trading Facility
- → Operating an Organised Trading Facility
- → Providing Trust Services
- Acting as the Trustee of a Fund

Market **Activities** 

- → Operating an Exchange
  - → Operating a Clearing House
  - → Operating a Digital Asset Trading Facility
  - ightarrow Operating a Loan Crowdfunding Platform
  - → Operating an Investment Crowdfunding Platform
  - → Operating a Private Financing Platform