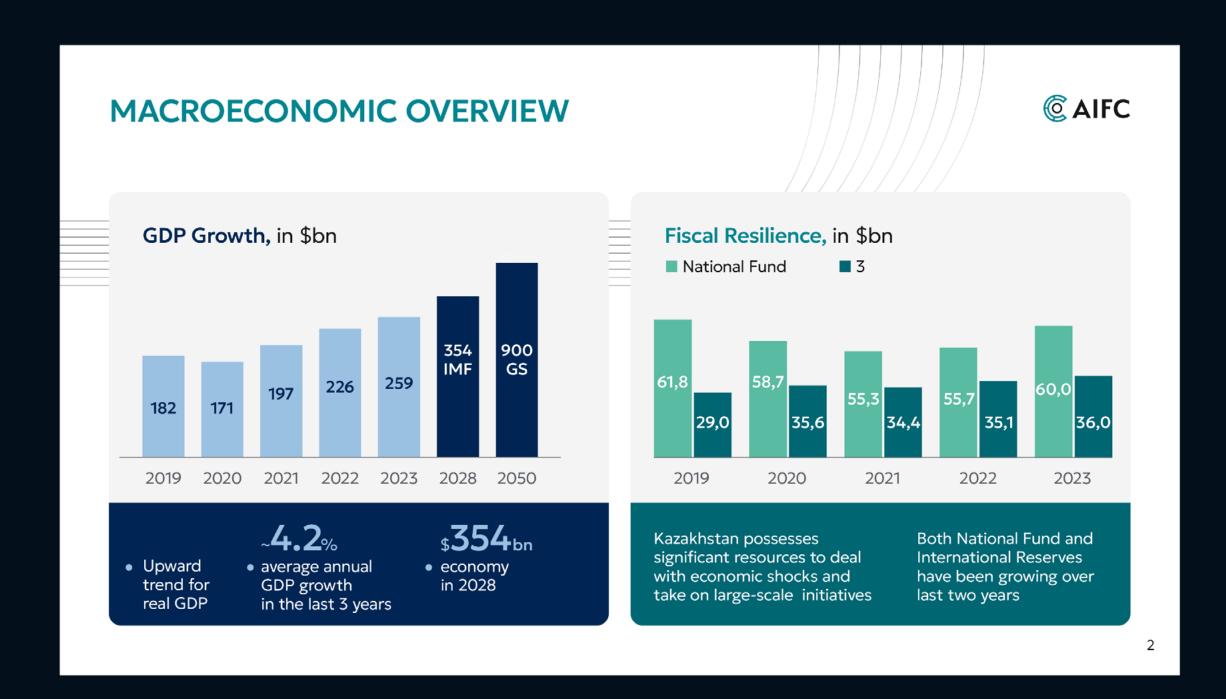

## Graphs

Charts and graphs are integral in communicating complex and diverse pieces of data and information. These elements draw on the AIFC visual identity to maintain consistency through all communications.

Colours should be pulled from AIFC's primary and secondary palettes, determined by the graph's overall number of inputs.

Business Card