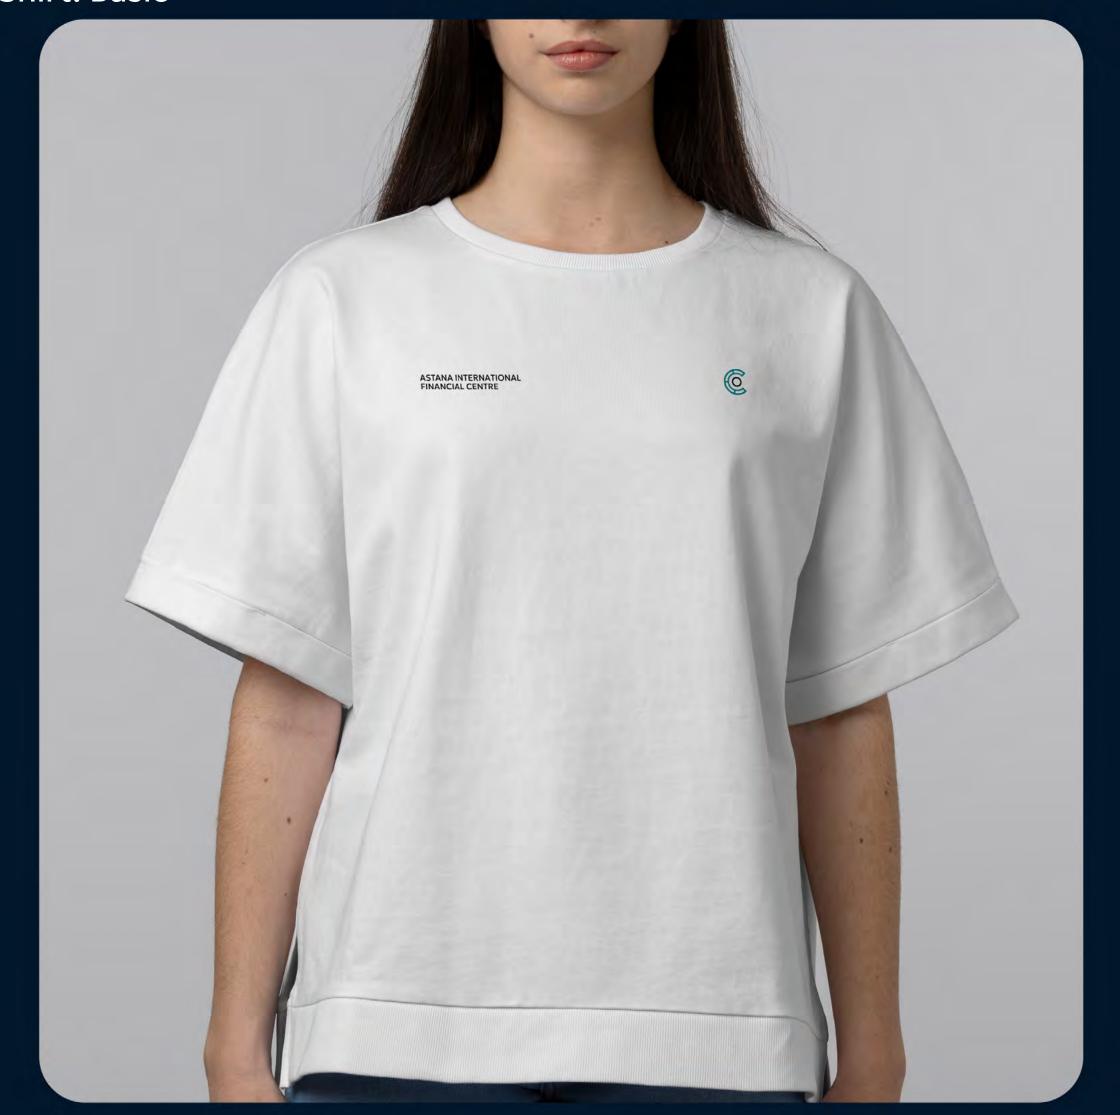

all the relevant information in full.

Further advice from a professional may be required.

Handbook for future AIFC participants

How to establish a Financial Company



#### Handbook: How To

- 1. Work in a 1+1 colour pair (primary and complementary). The accent colour is used in the background (1), graphics (5), and titles (6)
- 2. Choose one of the patterns that will be used throughout the handbook
- 3. Offset grid, work in blocks of 2+3, 1+4, 3+2
- 4. Footer in one of the primary shades
- 5. Decorative graphics in the chosen accent colour
- 6. Icons, subtitle in the chosen accent colour (with readability and contrast)



## Notebook











## Paper Bags





aifc.kz

## Shoppers







# Sweatshirt: Basic





### Sweatshirt: Slogan





# Sweatshirt: Basic





# T-Shirt: Basic









## Thermocup and Water Bottle





Pen and Pencil



ID Cards





#### **Exhibition Stand**



## Flags



An example of style development: AIFC Connect: UAE 2024



A gray and blue colour pair was chosen as the basis for the event sub-brand. The simplicity of this approach helps maintain brand integrity and recognition.



#### Presentation



**Presentation: Covers** 





**Astana International Financial Centre** 

aifc.kz

## **Presentation: Covers**







**Astana International Financial Centre** 

aifc.kz

Presentation: Template page



Presentation: Template page



#### Presentation: Infographics





#### Presentation: Infographics







**Presentation: About** 





Presentation: 3D and Charts





## Presentation: Tables

| •