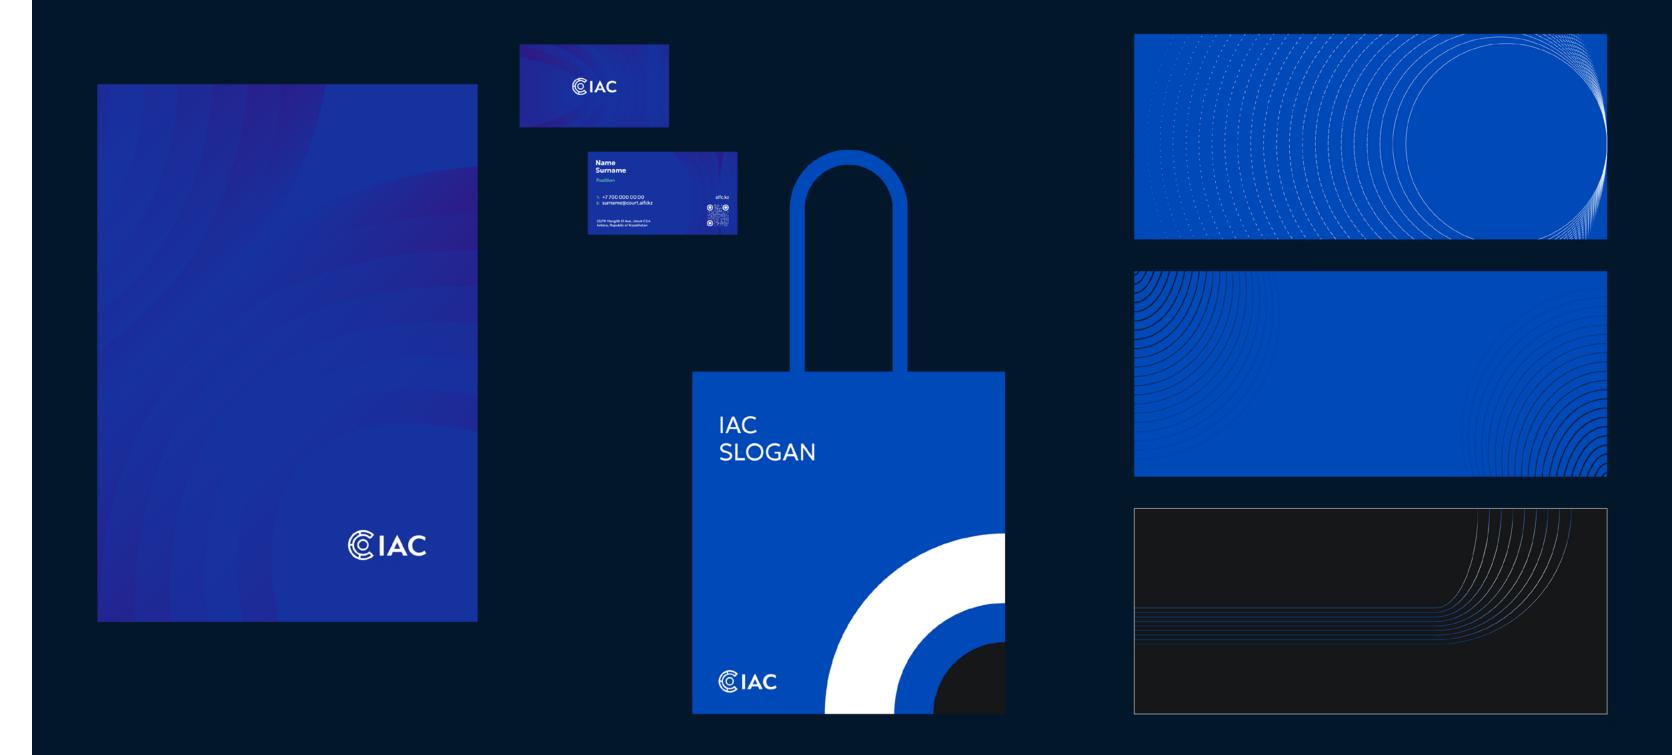

## **IAC Overview**

The IAC stationery follows the look and feel of the AIFC stationery, yet reflects the unique colour of the organisation.

**Sub-Brands System** 