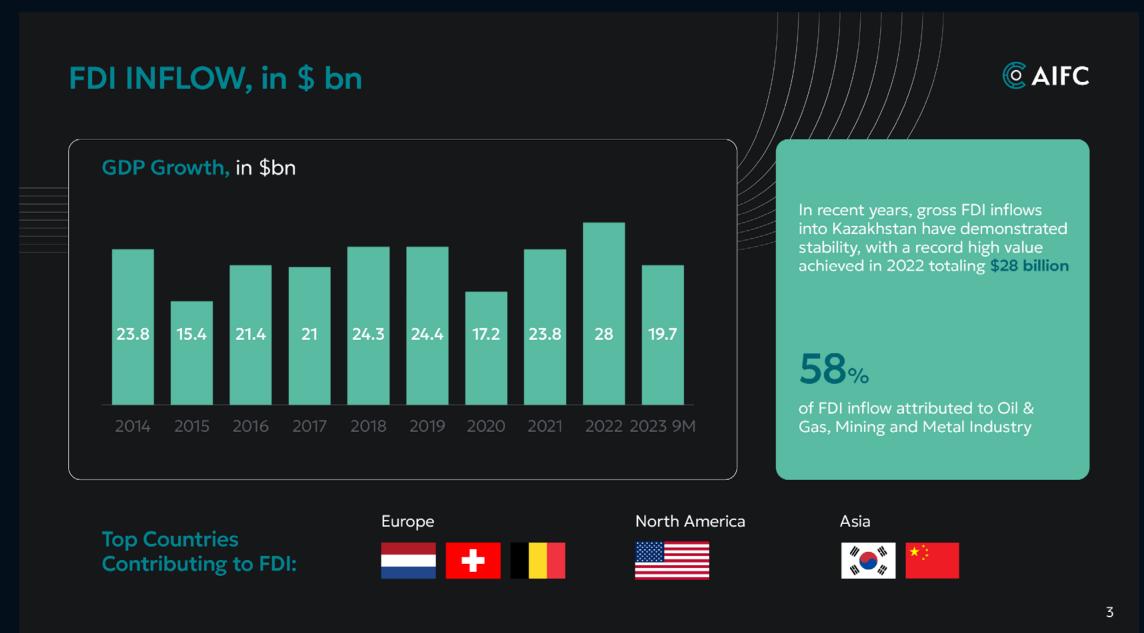

## Graphs

Charts and graphs are integral in communicating complex and diverse pieces of data and information. These elements draw on the AIFC visual identity to maintain consistency through all communications.

Colours should be pulled from AIFC's primary and secondary palettes, determined by the graph's overall number of inputs.

Business Card