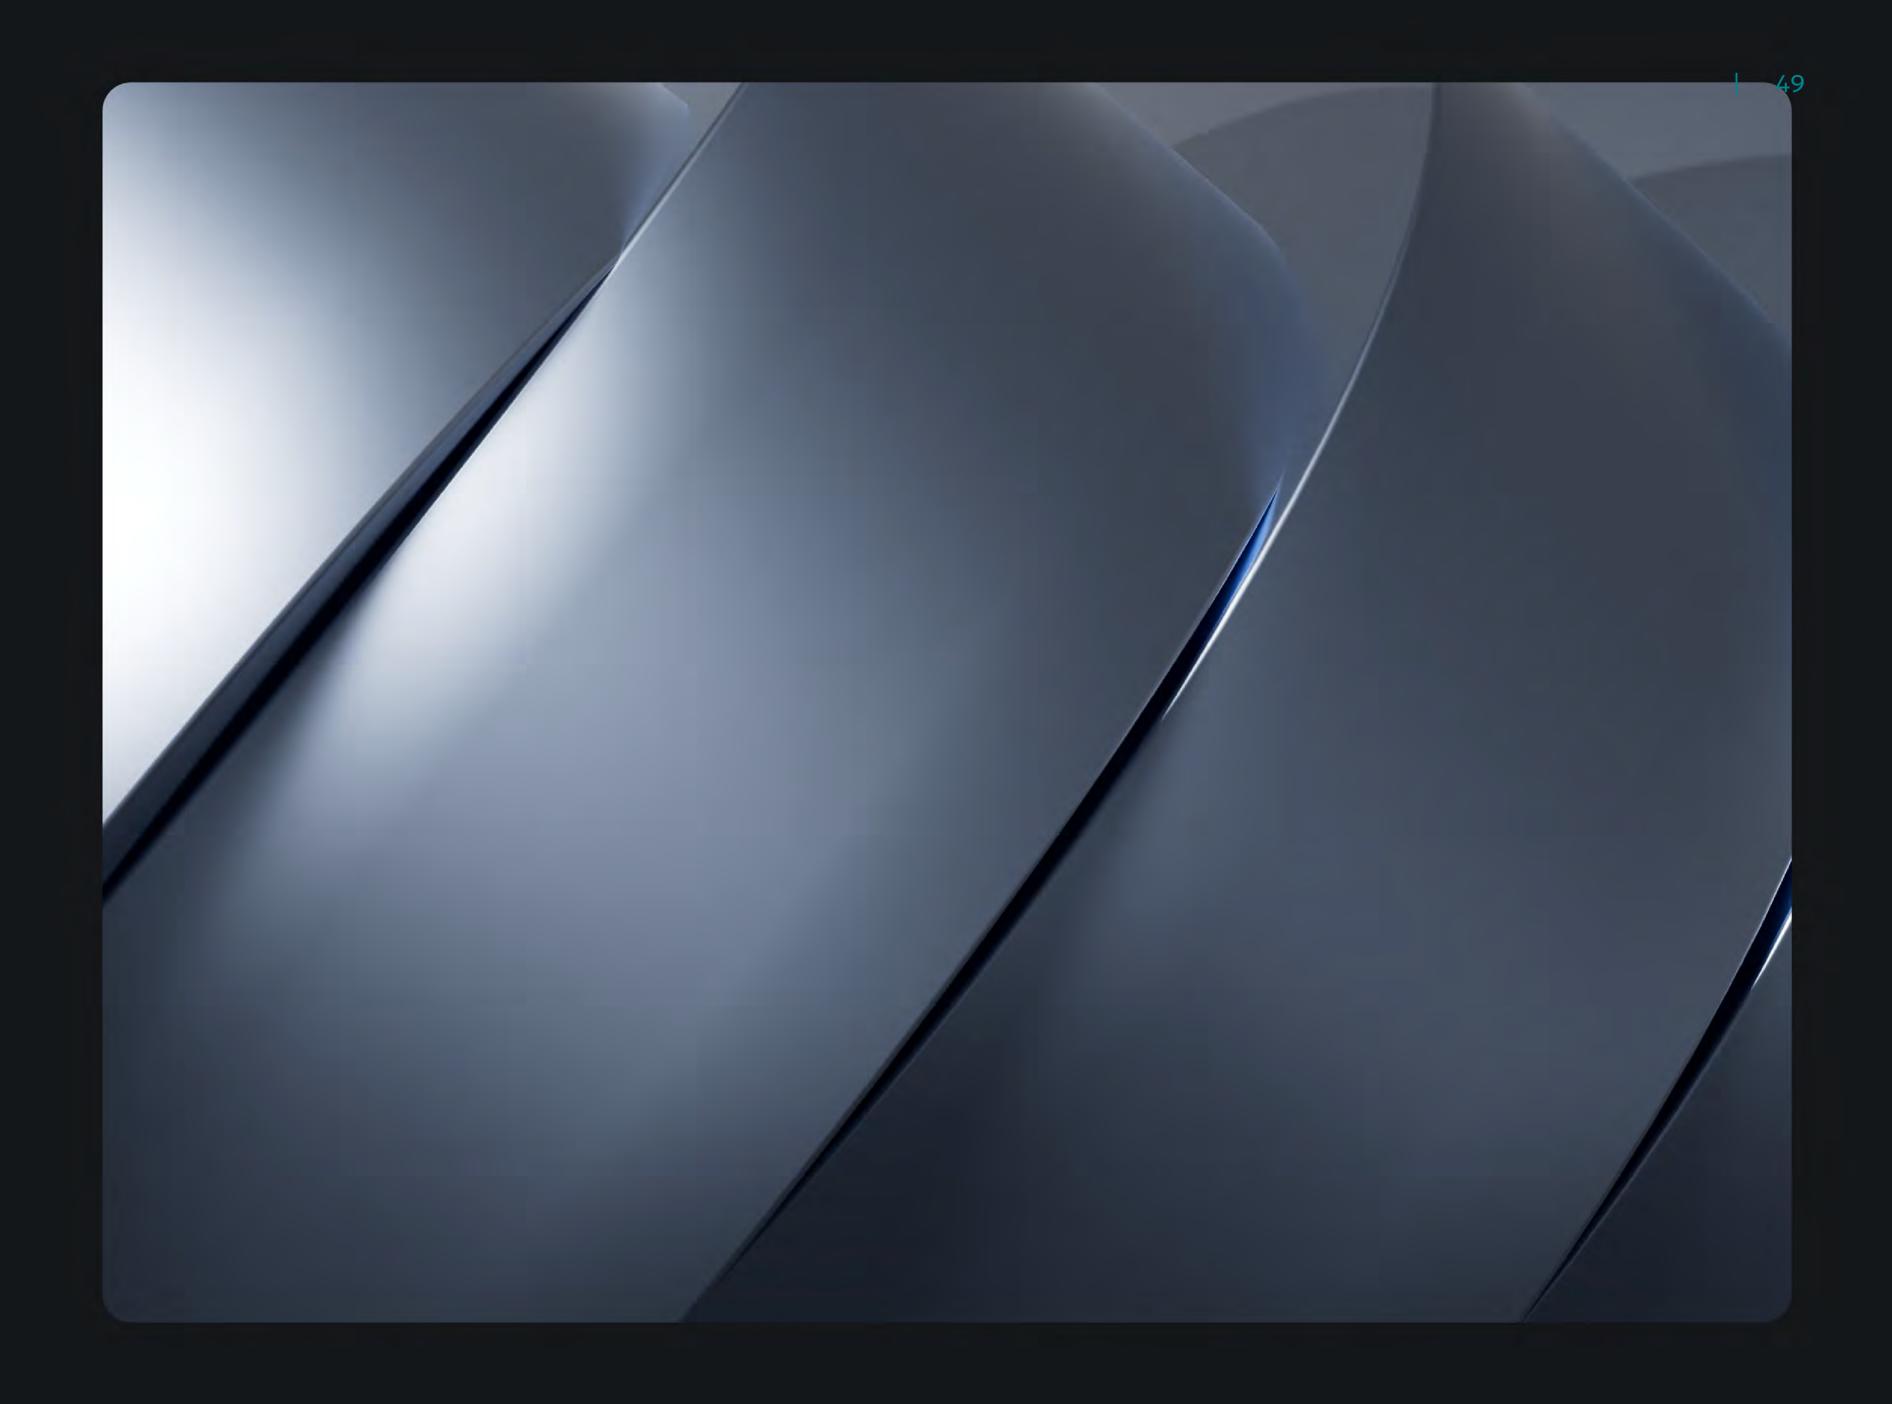

## III. Consulting Companies

The corporate pattern for this group of participants is glass, symbolizing transparency and the ability to zoom in and out, as is common in analytical, auditing, and consulting activities.

Key characteristics of this pattern are:

- Transparency
- Light refraction: highlighting the important aspects of the work process
- Dynamism
- Order and cleanliness