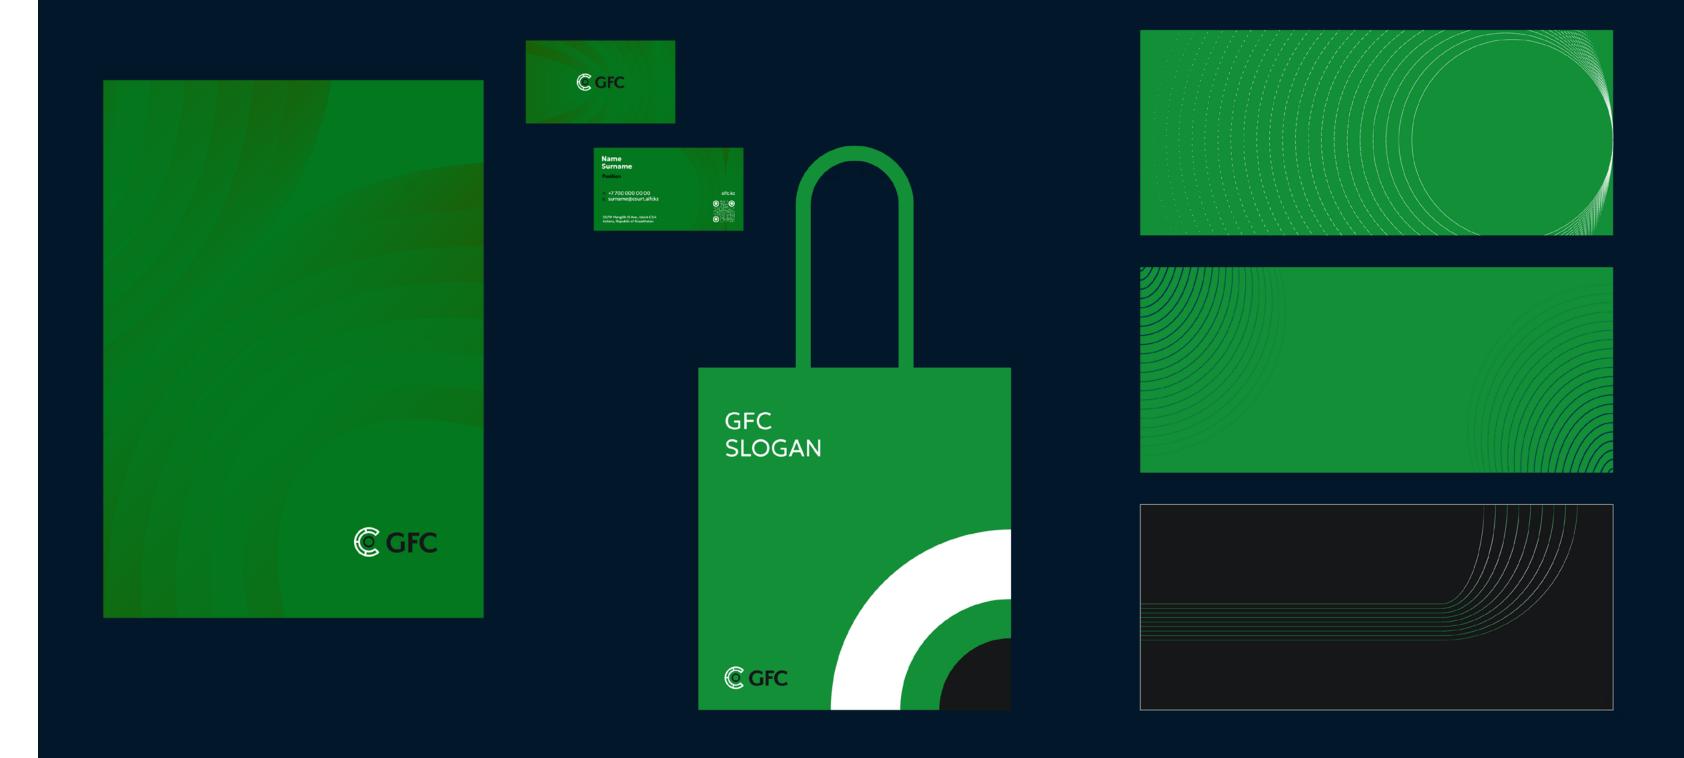

## **GFC Overview**

The GFC stationery follows the look and feel of the AIFC stationery, yet reflects the unique colour of the organisation.