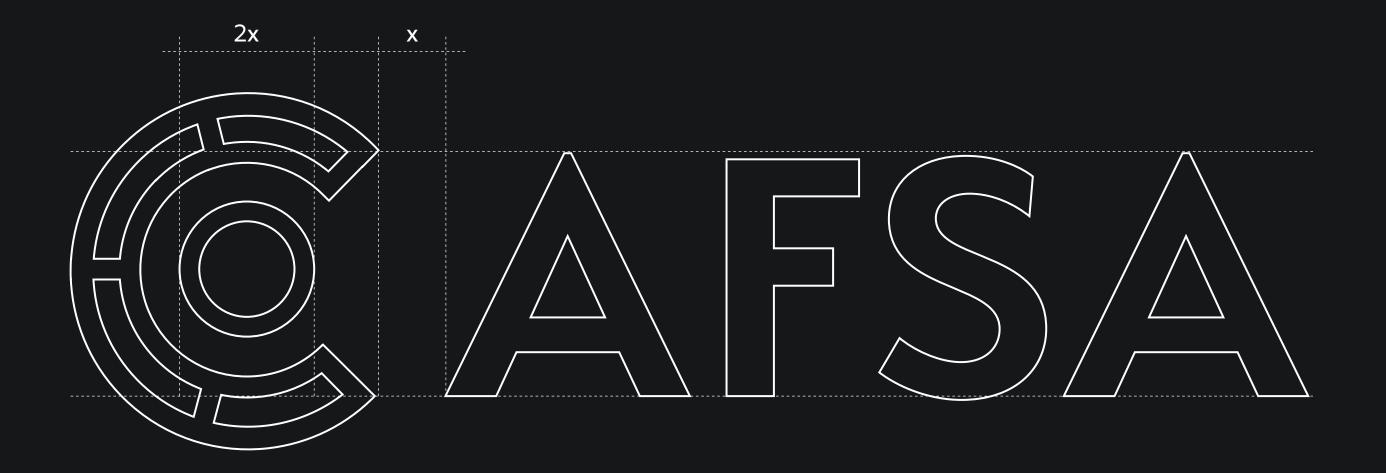

# Composition

Here is the compositional solution for integrating the symbolic and font parts of the logo. It is necessary to keep the balance and ensure contrast and readability.